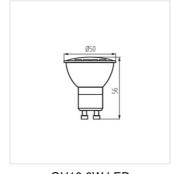

| G    |
| GU10 8W-NW LED 31237        | 8   | 57  | 690            | 560               | 4000   | 100 | GU10 | G    |
| GU10 8W-CW LED 31238        | 8   | 57  | 690            | 560               | 5000   | 100 | GU10 | G    |

• Lampshade material: plastic

Date of issue: 14.03.2023, 12:15

We reserve the right to make technical changes. The data contained in this material are not legally binding.





## **GU10 LED**

### LED light source





GU10 4W-WW LED



GU10 4W-NW LED



GU10 4W-CW LED



GU10 6W-WW LED



GU10 6W-NW LED



GU10 6W-CW LED



GU10 8W-WW LED



GU10 8W-NW LED



GU10 8W-CW LED

Date of issue: 14.03.2023, 12:15

We reserve the right to make technical changes. The data contained in this material are not legally binding.





# **GU10 LED**

## LED light source







GU10 6W LED

GU10 8W LED