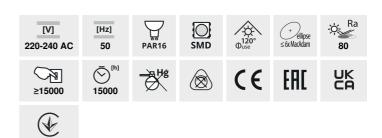

#### GU10 4W-WW LED

|                             | Pon | [w] | -\(\)-<br>[lm] | [Im] $\Phi_{use}$ | Tc [K] |     |      | Ei A |
|-----------------------------|-----|-----|----------------|-------------------|--------|-----|------|------|
| GU10 4W-WW LED <b>31230</b> | 4   | 35  | 380            | 320               | 3000   | 100 | GU10 | G    |
| GU10 4W-NW LED 31231        | 4   | 35  | 380            | 320               | 4000   | 100 | GU10 | G    |
| GU10 4W-CW LED 31232        | 4   | 35  | 380            | 320               | 5000   | 100 | GU10 | G    |
| GU10 6W-WW LED <b>31233</b> | 6   | 45  | 520            | 430               | 3000   | 100 | GU10 | G    |
| GU10 6W-NW LED <b>31234</b> | 6   | 45  | 520            | 430               | 4000   | 100 | GU10 | G    |
| GU10 6W-CW LED 31235        | 6   | 45  | 520            | 430               | 5000   | 100 | GU10 | G    |
| GU10 8W-WW LED <b>31236</b> | 8   | 57  | 690            | 560               | 3000   | 100 | GU10 | G    |
| GU10 8W-NW LED 31237        | 8   | 57  | 690            | 560               | 4000   | 100 | GU10 | G    |
| GU10 8W-CW LED 31238        | 8   | 57  | 690            | 560               | 5000   | 100 | GU10 | G    |