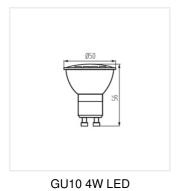

10 | G    |
| GU10 8W-NW LED 31237        | 8   | 57  | 690            | 560               | 4000   | 100 | GU10 | G    |
| GU10 8W-CW LED 31238        | 8   | 57  | 690            | 560               | 5000   | 100 | GU10 | G    |

• Lampshade material: plastic

Date of issue: 14.03.2023, 12:15

We reserve the right to make technical changes. The data contained in this material are not legally binding.





## **GU10 LED**

### LED light source





GU10 4W-WW LED



GU10 4W-NW LED



GU10 4W-CW LED



GU10 6W-WW LED



GU10 6W-NW LED



GU10 6W-CW LED



GU10 8W-WW LED



GU10 8W-NW LED



GU10 8W-CW LED

Date of issue: 14.03.2023, 12:15

We reserve the right to make technical changes. The data contained in this material are not legally binding.





# **GU10 LED**

## LED light source







GU10 6W LED

GU10 8W LED