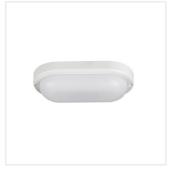

#### TOLU C LED 6W-NW-W

|                     |       |    | - <del>) -</del><br>[lm] | Tc [K] |       |
|---------------------|-------|----|--------------------------|--------|-------|
| TOLU C LED 6W-NW-W  | 31495 | 6  | 420                      | 4000   | white |
| TOLU C LED 12W-NW-W | 31496 | 12 | 1050                     | 4000   | white |
| TOLU O LED 9W-NW-W  | 31497 | 9  | 720                      | 4000   | white |
| TOLLIO LED 18W-NW-W | 31498 | 18 | 1620                     | 4000   | white |

- Enclosure material: plastic
- Lampshade material: plastic

TOLU C LED 6W-NW-W

TOLU C LED 12W-NW-W

TOLU O LED 9W-NW-W

TOLU O LED 18W-NW-W

Date of issue: 18.01.2024, 12:40

We reserve the right to make technical changes. The data contained in this material are not legally binding.