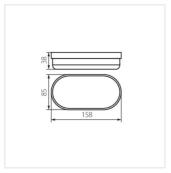

#### TOLU C LED 6W-NW-W

|                     |       |    | - <del>) -</del><br>[lm] | Tc [K] |       |
|---------------------|-------|----|--------------------------|--------|-------|
| TOLU C LED 6W-NW-W  | 31495 | 6  | 420                      | 4000   | white |
| TOLU C LED 12W-NW-W | 31496 | 12 | 1050                     | 4000   | white |
| TOLU O LED 9W-NW-W  | 31497 | 9  | 720                      | 4000   | white |
| TOLLIO LED 18W-NW-W | 31498 | 18 | 1620                     | 4000   | white |

- Enclosure material: plastic
- Lampshade material: plastic

TOLU C LED 6W-NW-W

TOLU C LED 12W-NW-W

TOLU O LED 9W-NW-W

TOLU O LED 18W-NW-W

Date of issue: 18.01.2024, 12:40

We reserve the right to make technical changes. The data contained in this material are not legally binding.