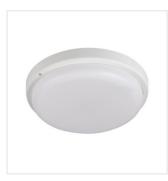

#### TOLU C LED 6W-NW-W

|                     |       |    | - <del>) -</del><br>[lm] | Tc [K] |       |
|---------------------|-------|----|--------------------------|--------|-------|
| TOLU C LED 6W-NW-W  | 31495 | 6  | 420                      | 4000   | white |
| TOLU C LED 12W-NW-W | 31496 | 12 | 1050                     | 4000   | white |
| TOLU O LED 9W-NW-W  | 31497 | 9  | 720                      | 4000   | white |
| TOLLIO LED 18W-NW-W | 31498 | 18 | 1620                     | 4000   | white |

- Enclosure material: plastic
- Lampshade material: plastic

TOLU C LED 6W-NW-W

TOLU C LED 12W-NW-W

TOLU O LED 9W-NW-W

TOLU O LED 18W-NW-W

Date of issue: 18.01.2024, 12:40

We reserve the right to make technical changes. The data contained in this material are not legally binding.