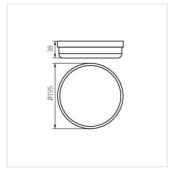

#### TOLU C LED 6W-NW-W

|                     |       |    | - <del>) -</del><br>[lm] | Tc [K] |       |
|---------------------|-------|----|--------------------------|--------|-------|
| TOLU C LED 6W-NW-W  | 31495 | 6  | 420                      | 4000   | white |
| TOLU C LED 12W-NW-W | 31496 | 12 | 1050                     | 4000   | white |
| TOLU O LED 9W-NW-W  | 31497 | 9  | 720                      | 4000   | white |
| TOLLIO LED 18W-NW-W | 31498 | 18 | 1620                     | 4000   | white |

- Enclosure material: plastic
- Lampshade material: plastic

TOLU C LED 6W-NW-W

TOLU C LED 12W-NW-W

TOLU O LED 9W-NW-W

TOLU O LED 18W-NW-W

Date of issue: 18.01.2024, 12:40

We reserve the right to make technical changes. The data contained in this material are not legally binding.