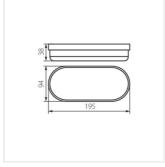

#### TOLU C LED 6W-NW-W

|                     |       |    | - <del>) -</del><br>[lm] | Tc [K] |       |
|---------------------|-------|----|--------------------------|--------|-------|
| TOLU C LED 6W-NW-W  | 31495 | 6  | 420                      | 4000   | white |
| TOLU C LED 12W-NW-W | 31496 | 12 | 1050                     | 4000   | white |
| TOLU O LED 9W-NW-W  | 31497 | 9  | 720                      | 4000   | white |
| TOLLIO LED 18W-NW-W | 31498 | 18 | 1620                     | 4000   | white |

- Enclosure material: plastic
- Lampshade material: plastic

TOLU C LED 6W-NW-W

TOLU C LED 12W-NW-W

TOLU O LED 9W-NW-W

TOLU O LED 18W-NW-W

Date of issue: 18.01.2024, 12:40

We reserve the right to make technical changes. The data contained in this material are not legally binding.