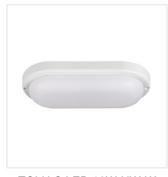

#### TOLU C LED 6W-NW-W

|                     |       |    | - <del>) -</del><br>[lm] | Tc [K] |       |
|---------------------|-------|----|--------------------------|--------|-------|
| TOLU C LED 6W-NW-W  | 31495 | 6  | 420                      | 4000   | white |
| TOLU C LED 12W-NW-W | 31496 | 12 | 1050                     | 4000   | white |
| TOLU O LED 9W-NW-W  | 31497 | 9  | 720                      | 4000   | white |
| TOLLIO LED 18W-NW-W | 31498 | 18 | 1620                     | 4000   | white |

- Enclosure material: plastic
- Lampshade material: plastic

TOLU C LED 6W-NW-W

TOLU C LED 12W-NW-W

TOLU O LED 9W-NW-W

TOLU O LED 18W-NW-W

Date of issue: 18.01.2024, 12:40

We reserve the right to make technical changes. The data contained in this material are not legally binding.