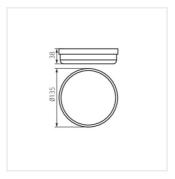

#### TOLU C LED 6W-NW-W

|                     |       |    | - <del>) -</del><br>[lm] | Tc [K] |       |
|---------------------|-------|----|--------------------------|--------|-------|
| TOLU C LED 6W-NW-W  | 31495 | 6  | 420                      | 4000   | white |
| TOLU C LED 12W-NW-W | 31496 | 12 | 1050                     | 4000   | white |
| TOLU O LED 9W-NW-W  | 31497 | 9  | 720                      | 4000   | white |
| TOLLIO LED 18W-NW-W | 31498 | 18 | 1620                     | 4000   | white |

- Enclosure material: plastic
- Lampshade material: plastic

TOLU C LED 6W-NW-W

TOLU C LED 12W-NW-W

TOLU O LED 9W-NW-W

TOLU O LED 18W-NW-W

Date of issue: 18.01.2024, 12:40

We reserve the right to make technical changes. The data contained in this material are not legally binding.