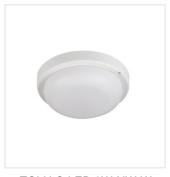

#### TOLU C LED 6W-NW-W

|                     |       |    | - <del>) -</del><br>[lm] | Tc [K] |       |
|---------------------|-------|----|--------------------------|--------|-------|
| TOLU C LED 6W-NW-W  | 31495 | 6  | 420                      | 4000   | white |
| TOLU C LED 12W-NW-W | 31496 | 12 | 1050                     | 4000   | white |
| TOLU O LED 9W-NW-W  | 31497 | 9  | 720                      | 4000   | white |
| TOLLIO LED 18W-NW-W | 31498 | 18 | 1620                     | 4000   | white |

- Enclosure material: plastic
- Lampshade material: plastic

TOLU C LED 6W-NW-W

TOLU C LED 12W-NW-W

TOLU O LED 9W-NW-W

TOLU O LED 18W-NW-W

Date of issue: 18.01.2024, 12:40

We reserve the right to make technical changes. The data contained in this material are not legally binding.