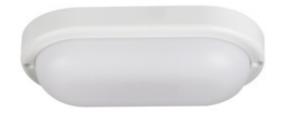

## **TOLU LED**

#### Bulkhead fixture

- Enclosure material: plastic
- Lampshade material: plastic

TOLU C LED 6W-NW-W

TOLU C LED 12W-NW-W

TOLU O LED 9W-NW-W

TOLU O LED 18W-NW-W

Date of issue: 18.01.2024, 12:40

We reserve the right to make technical changes. The data contained in this material are not legally binding.