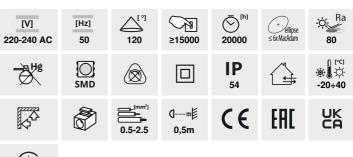

#### TOLU C LED 6W-NW-W

|                     |       |    | - <del>) -</del><br>[lm] | Tc [K] |       |
|---------------------|-------|----|--------------------------|--------|-------|
| TOLU C LED 6W-NW-W  | 31495 | 6  | 420                      | 4000   | white |
| TOLU C LED 12W-NW-W | 31496 | 12 | 1050                     | 4000   | white |
| TOLU O LED 9W-NW-W  | 31497 | 9  | 720                      | 4000   | white |
| TOLLIO LED 18W-NW-W | 31498 | 18 | 1620                     | 4000   | white |