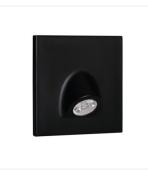

Kanlux MEFIS LED is an untypical series of stair fittings. This fitting is available in white, black and grey colours, thus you can choose the colour that matches the interior. Kanlux MEFIS LED fitting is in an original shape and is characterized by a focused luminous flux, thus you can direct it so that it will light points which you wish.