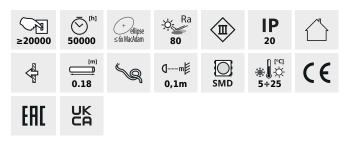

## MEFIS LED

Staircase LED light fitting

MEFIS LED W-NW

|                |       | [V]   |     | A     | -Ò-<br>[lm] | ю.<br>Тс [K] |
|----------------|-------|-------|-----|-------|-------------|--------------|
| MEFIS LED W-NW | 32495 | 12 DC | 0.7 | white | 35          | 4000         |
| MEFIS LED B-WW | 32496 | 12 DC | 0.7 | black | 30          | 3000         |
| MEFIS LED B-NW | 32497 | 12 DC | 0.7 | black | 35          | 4000         |