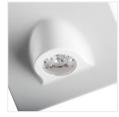

Kanlux MEFIS LED is an untypical series of stair fittings. This fitting is available in white, black and grey colours, thus you can choose the colour that matches the interior. Kanlux MEFIS LED fitting is in an original shape and is characterized by a focused luminous flux, thus you can direct it so that it will light points which you wish.