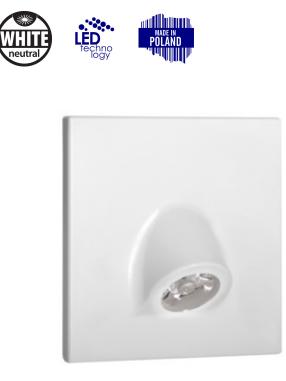

## MEFIS LED

Staircase LED light fitting

MEFIS LED W-NW

|                |       | [V]   |     | A     | -Ò-<br>[lm] | ю.<br>Тс [K] |
|----------------|-------|-------|-----|-------|-------------|--------------|
| MEFIS LED W-NW | 32495 | 12 DC | 0.7 | white | 35          | 4000         |
| MEFIS LED B-WW | 32496 | 12 DC | 0.7 | black | 30          | 3000         |
| MEFIS LED B-NW | 32497 | 12 DC | 0.7 | black | 35          | 4000         |

Kanlux MEFIS LED is an untypical series of stair fittings. This fitting is available in white, black and grey colours, thus you can choose the colour that matches the interior. Kanlux MEFIS LED fitting is in an original shape and is characterized by a focused luminous flux, thus you can direct it so that it will light points which you wish.