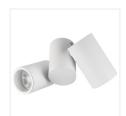

## **BLURRO**

## Ceiling-mounted spotlight fitting

|  |                    |       | (W)        |       |
|--|--------------------|-------|------------|-------|
|  | BLURRO GU10 CO-B   | 32950 | max 10     | black |
|  | BLURRO GU10 CO-W   | 32951 | max 10     | white |
|  | BLURRO 2xGU10 CO-B | 32952 | 2 x max 10 | black |
|  | BLURRO 2xGU10 CO-W | 32953 | 2 x max 10 | white |

Kanlux BLURRO are spot ceiling lamps. The unusual design of these luminaires can be successfully used in many rooms in the home. Free adjustment of the light beam direction is their additional advantage. We can choose a lamp with one or two points of light. Their shape is deceptively simple, but definitely boring. Kanlux BLURRO will successfully illuminate the living room, kitchen and hall. In larger rooms, we will successfully combine several luminaires.

• Enclosure material: aluminum alloy