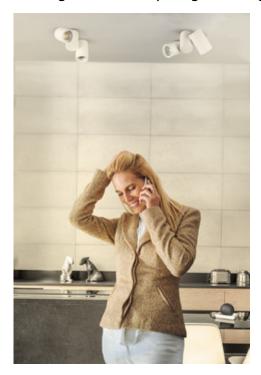

Kanlux BLURRO are spot ceiling lamps. The unusual design of these luminaires can be successfully used in many rooms in the home. Free adjustment of the light beam direction is their additional advantage. We can choose a lamp with one or two points of light. Their shape is deceptively simple, but definitely boring. Kanlux BLURRO will successfully illuminate the living room, kitchen and hall. In larger rooms, we will successfully combine several luminaires.