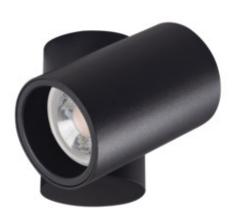

## **BLURRO**

## Ceiling-mounted spotlight fitting

|  |                    |       | (W)        |       |
|--|--------------------|-------|------------|-------|
|  | BLURRO GU10 CO-B   | 32950 | max 10     | black |
|  | BLURRO GU10 CO-W   | 32951 | max 10     | white |
|  | BLURRO 2xGU10 CO-B | 32952 | 2 x max 10 | black |
|  | BLURRO 2xGU10 CO-W | 32953 | 2 x max 10 | white |

Kanlux BLURRO are spot ceiling lamps. The unusual design of these luminaires can be successfully used in many rooms in the home. Free adjustment of the light beam direction is their additional advantage. We can choose a lamp with one or two points of light. Their shape is deceptively simple, but definitely boring. Kanlux BLURRO will successfully illuminate the living room, kitchen and hall. In larger rooms, we will successfully combine several luminaires.