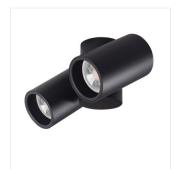

## **BLURRO**

## Ceiling-mounted spotlight fitting

BLURRO GU10 CO-W

BLURRO 2xGU10 CO-B

BLURRO 2xGU10 CO-W

BLURRO GU10 CO

BLURRO 2xGU10 CO

Kanlux BLURRO are spot ceiling lamps. The unusual design of these luminaires can be successfully used in many rooms in the home. Free adjustment of the light beam direction is their additional advantage. We can choose a lamp with one or two points of light. Their shape is deceptively simple, but definitely boring. Kanlux BLURRO will successfully illuminate the living room, kitchen and hall. In larger rooms, we will successfully combine several luminaires.

• Enclosure material: aluminum alloy