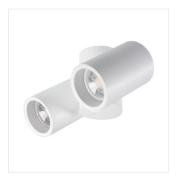

Kanlux BLURRO are spot ceiling lamps. The unusual design of these luminaires can be successfully used in many rooms in the home. Free adjustment of the light beam direction is their additional advantage. We can choose a lamp with one or two points of light. Their shape is deceptively simple, but definitely boring. Kanlux BLURRO will successfully illuminate the living room, kitchen and hall. In larger rooms, we will successfully combine several luminaires.

## Ceiling-mounted spotlight fitting

BLURRO GU10 CO-W

BLURRO 2xGU10 CO-B

BLURRO 2xGU10 CO-W

BLURRO GU10 CO

BLURRO 2xGU10 CO