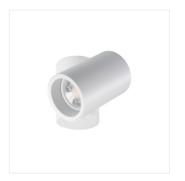

## **BLURRO**

## Ceiling-mounted spotlight fitting

|  |                    |       | (W)        |       |
|--|--------------------|-------|------------|-------|
|  | BLURRO GU10 CO-B   | 32950 | max 10     | black |
|  | BLURRO GU10 CO-W   | 32951 | max 10     | white |
|  | BLURRO 2xGU10 CO-B | 32952 | 2 x max 10 | black |
|  | BLURRO 2xGU10 CO-W | 32953 | 2 x max 10 | white |

Kanlux BLURRO are spot ceiling lamps. The unusual design of these luminaires can be successfully used in many rooms in the home. Free adjustment of the light beam direction is their additional advantage. We can choose a lamp with one or two points of light. Their shape is deceptively simple, but definitely boring. Kanlux BLURRO will successfully illuminate the living room, kitchen and hall. In larger rooms, we will successfully combine several luminaires.

• Enclosure material: aluminum alloy