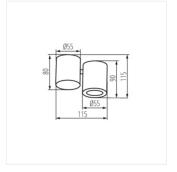

## Ceiling-mounted spotlight fitting

|  |                    |       | (W)        |       |
|--|--------------------|-------|------------|-------|
|  | BLURRO GU10 CO-B   | 32950 | max 10     | black |
|  | BLURRO GU10 CO-W   | 32951 | max 10     | white |
|  | BLURRO 2xGU10 CO-B | 32952 | 2 x max 10 | black |
|  | BLURRO 2xGU10 CO-W | 32953 | 2 x max 10 | white |

• Enclosure material: aluminum alloy