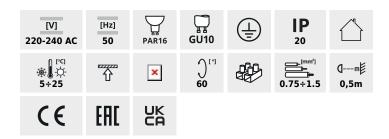

## Ceiling-mounted spotlight fitting

|  |                    |       | (W)        |       |
|--|--------------------|-------|------------|-------|
|  | BLURRO GU10 CO-B   | 32950 | max 10     | black |
|  | BLURRO GU10 CO-W   | 32951 | max 10     | white |
|  | BLURRO 2xGU10 CO-B | 32952 | 2 x max 10 | black |
|  | BLURRO 2xGU10 CO-W | 32953 | 2 x max 10 | white |

• Enclosure material: aluminum alloy