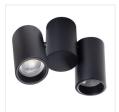

## **BLURRO**

## Ceiling-mounted spotlight fitting

BLURRO GU10 CO-W

BLURRO 2xGU10 CO-B

BLURRO 2xGU10 CO-W

BLURRO GU10 CO

BLURRO 2xGU10 CO

Kanlux BLURRO are spot ceiling lamps. The unusual design of these luminaires can be successfully used in many rooms in the home. Free adjustment of the light beam direction is their additional advantage. We can choose a lamp with one or two points of light. Their shape is deceptively simple, but definitely boring. Kanlux BLURRO will successfully illuminate the living room, kitchen and hall. In larger rooms, we will successfully combine several luminaires.