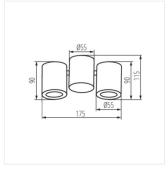

## Ceiling-mounted spotlight fitting

|  |                    |       | (W)        |       |
|--|--------------------|-------|------------|-------|
|  | BLURRO GU10 CO-B   | 32950 | max 10     | black |
|  | BLURRO GU10 CO-W   | 32951 | max 10     | white |
|  | BLURRO 2xGU10 CO-B | 32952 | 2 x max 10 | black |
|  | BLURRO 2xGU10 CO-W | 32953 | 2 x max 10 | white |

• Enclosure material: aluminum alloy