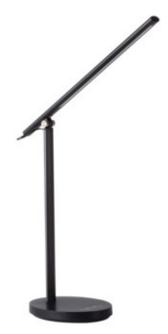

## **REXAR LED**

## LED desk lamp

| REXAR LED W | 33070 | max 7 | white | max 420 | 3000/4000/6500 |
|-------------|-------|-------|-------|---------|----------------|
| REXAR LED B | 33071 | max 7 | black | max 370 | 3000/4000/6500 |

Kanlux REXAR desk lamp combines a minimalist, elegant design and plenty of fonctions. You can adjust the colour of the light and its intensity to suit your preferences, as well as use the USB port in order to charge a mobile device. Once it is switched off, a folded lamp does not occupy much space and serves as an uncluttered decoration.