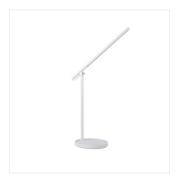

## **REXAR LED**

## LED desk lamp

| REXAR LED W | 33070 | max 7 | white | max 420 | 3000/4000/6500 |
|-------------|-------|-------|-------|---------|----------------|
| REXAR LED B | 33071 | max 7 | black | max 370 | 3000/4000/6500 |

Kanlux REXAR desk lamp combines a minimalist, elegant design and plenty of fonctions. You can adjust the colour of the light and its intensity to suit your preferences, as well as use the USB port in order to charge a mobile device. Once it is switched off, a folded lamp does not occupy much space and serves as an uncluttered decoration.

• Enclosure material: aluminum alloy, plastic