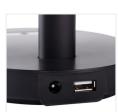

Kanlux REXAR desk lamp combines a minimalist, elegant design and plenty of fonctions. You can adjust the colour of the light and its intensity to suit your preferences, as well as use the USB port in order to charge a mobile device. Once it is switched off, a folded lamp does not occupy much space and serves as an uncluttered decoration.