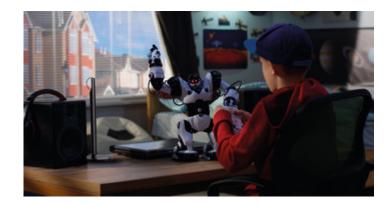

## **REXAR LED**

## LED desk lamp

| REXAR LED W | 33070 | max 7 | white | max 420 | 3000/4000/6500 |
|-------------|-------|-------|-------|---------|----------------|
| REXAR LED B | 33071 | max 7 | black | max 370 | 3000/4000/6500 |

Kanlux REXAR desk lamp combines a minimalist, elegant design and plenty of fonctions. You can adjust the colour of the light and its intensity to suit your preferences, as well as use the USB port in order to charge a mobile device. Once it is switched off, a folded lamp does not occupy much space and serves as an uncluttered decoration.