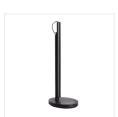

## **REXAR LED**

## LED desk lamp

REXAR LED W

REXAR LED

Kanlux REXAR desk lamp combines a minimalist, elegant design and plenty of fonctions. You can adjust the colour of the light and its intensity to suit your preferences, as well as use the USB port in order to charge a mobile device. Once it is switched off, a folded lamp does not occupy much space and serves as an uncluttered decoration.