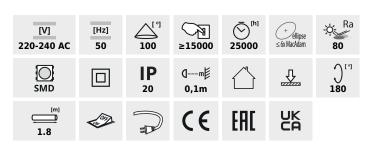

## LED desk lamp

| REXAR LED W | 33070 | max 7 | white | max 420 | 3000/4000/6500 |
|-------------|-------|-------|-------|---------|----------------|
| REXAR LED B | 33071 | max 7 | black | max 370 | 3000/4000/6500 |

Kanlux REXAR desk lamp combines a minimalist, elegant design and plenty of fonctions. You can adjust the colour of the light and its intensity to suit your preferences, as well as use the USB port in order to charge a mobile device. Once it is switched off, a folded lamp does not occupy much space and serves as an uncluttered decoration.