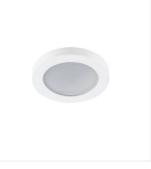

#### FLINI IP44 DSL-B

|                  |       |        | A     |      |
|------------------|-------|--------|-------|------|
| FLINI IP44 DSL-B | 33120 | max 10 | black | none |
| FLINI IP44 DSL-W | 33121 | max 10 | white | none |
| FLINI IP44 DSO-B | 33122 | max 10 | black | none |
| FLINI IP44 DSO-W | 33123 | max 10 | white | none |

Kanlux FLINI are ceiling luminaires dedicated for bathrooms and rooms with increased humidity. Thanks to their design, they are resistant to moisture (IP44). Kanlux FLINI are available in two shapes - round and square. You can choose between matt white or matt black. Two such universal colours will allow us to match these lamps to almost any interior.