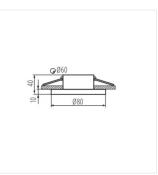

#### FLINI IP44 DSL-B

|                  |       |        | A     |      |
|------------------|-------|--------|-------|------|
| FLINI IP44 DSL-B | 33120 | max 10 | black | none |
| FLINI IP44 DSL-W | 33121 | max 10 | white | none |
| FLINI IP44 DSO-B | 33122 | max 10 | black | none |
| FLINI IP44 DSO-W | 33123 | max 10 | white | none |

• Enclosure material: aluminum alloy