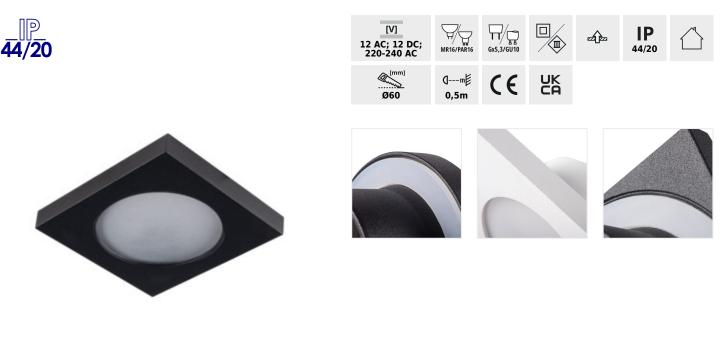

#### FLINI IP44 DSL-B

|                  |       |        | A     |      |
|------------------|-------|--------|-------|------|
| FLINI IP44 DSL-B | 33120 | max 10 | black | none |
| FLINI IP44 DSL-W | 33121 | max 10 | white | none |
| FLINI IP44 DSO-B | 33122 | max 10 | black | none |
| FLINI IP44 DSO-W | 33123 | max 10 | white | none |

Kanlux FLINI are ceiling luminaires dedicated for bathrooms and rooms with increased humidity. Thanks to their design, they are resistant to moisture (IP44). Kanlux FLINI are available in two shapes - round and square. You can choose between matt white or matt black. Two such universal colours will allow us to match these lamps to almost any interior.

• Enclosure material: aluminum alloy