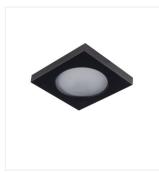

#### FLINI IP44 DSL-B

|                  |       |        | A     |      |
|------------------|-------|--------|-------|------|
| FLINI IP44 DSL-B | 33120 | max 10 | black | none |
| FLINI IP44 DSL-W | 33121 | max 10 | white | none |
| FLINI IP44 DSO-B | 33122 | max 10 | black | none |
| FLINI IP44 DSO-W | 33123 | max 10 | white | none |

Kanlux FLINI are ceiling luminaires dedicated for bathrooms and rooms with increased humidity. Thanks to their design, they are resistant to moisture (IP44). Kanlux FLINI are available in two shapes - round and square. You can choose between matt white or matt black. Two such universal colours will allow us to match these lamps to almost any interior.