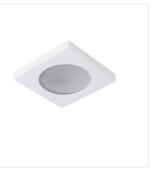

#### FLINI IP44 DSL-B

|                  |       |        | A     |      |
|------------------|-------|--------|-------|------|
| FLINI IP44 DSL-B | 33120 | max 10 | black | none |
| FLINI IP44 DSL-W | 33121 | max 10 | white | none |
| FLINI IP44 DSO-B | 33122 | max 10 | black | none |
| FLINI IP44 DSO-W | 33123 | max 10 | white | none |

Kanlux FLINI are ceiling luminaires dedicated for bathrooms and rooms with increased humidity. Thanks to their design, they are resistant to moisture (IP44). Kanlux FLINI are available in two shapes - round and square. You can choose between matt white or matt black. Two such universal colours will allow us to match these lamps to almost any interior.