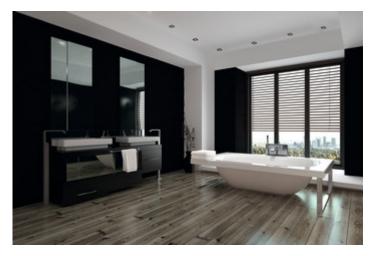

Kanlux FLINI are ceiling luminaires dedicated for bathrooms and rooms with increased humidity. Thanks to their design, they are resistant to moisture (IP44). Kanlux FLINI are available in two shapes - round and square. You can choose between matt white or matt black. Two such universal colours will allow us to match these lamps to almost any interior.