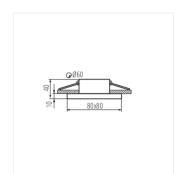

#### FLINI IP44 DSL-B

|                  |       |        | A     |      |
|------------------|-------|--------|-------|------|
| FLINI IP44 DSL-B | 33120 | max 10 | black | none |
| FLINI IP44 DSL-W | 33121 | max 10 | white | none |
| FLINI IP44 DSO-B | 33122 | max 10 | black | none |
| FLINI IP44 DSO-W | 33123 | max 10 | white | none |

• Enclosure material: aluminum alloy