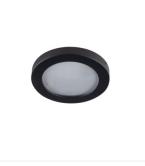

#### FLINI IP44 DSL-B

|                  |       |        | A     |      |
|------------------|-------|--------|-------|------|
| FLINI IP44 DSL-B | 33120 | max 10 | black | none |
| FLINI IP44 DSL-W | 33121 | max 10 | white | none |
| FLINI IP44 DSO-B | 33122 | max 10 | black | none |
| FLINI IP44 DSO-W | 33123 | max 10 | white | none |

Kanlux FLINI are ceiling luminaires dedicated for bathrooms and rooms with increased humidity. Thanks to their design, they are resistant to moisture (IP44). Kanlux FLINI are available in two shapes - round and square. You can choose between matt white or matt black. Two such universal colours will allow us to match these lamps to almost any interior.