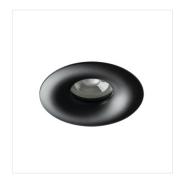

#### DROXY IP65 DSO-W

| DROXY IP65 DSO-W | 33125 | max 10 | white | none |  |
|------------------|-------|--------|-------|------|--|
| DROXY IP65 DSO-B | 33126 | max 10 | black | none |  |

Kanlux DROXY IP65 is a family of decorative spotlights dedicated to bathrooms and rooms with high humidity (IP65 / 20). The ring family consists of 2 models of round housings. Their distinguishing feature is the decorative, exceptionally smooth surface, which, combined with matte colors (white and black), gives an unusually elegant, but discreet effect in the room where they are installed.

## Ring for spotlight fittings

DROXY IP65 DSO-W

DROXY IP65 DSO-B

DROXY IP65 DSO