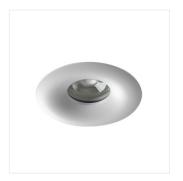

#### DROXY IP65 DSO-W

| DROXY IP65 DSO-W | 33125 | max 10 | white | none |  |
|------------------|-------|--------|-------|------|--|
| DROXY IP65 DSO-B | 33126 | max 10 | black | none |  |

Kanlux DROXY IP65 is a family of decorative spotlights dedicated to bathrooms and rooms with high humidity (IP65 / 20). The ring family consists of 2 models of round housings. Their distinguishing feature is the decorative, exceptionally smooth surface, which, combined with matte colors (white and black), gives an unusually elegant, but discreet effect in the room where they are installed.

## Ring for spotlight fittings

DROXY IP65 DSO-W

DROXY IP65 DSO-B

DROXY IP65 DSO