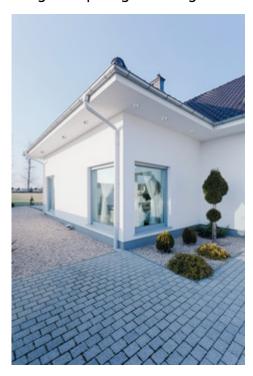

#### DROXY IP65 DSO-W

| DROXY IP65 DSO-W | 33125 | max 10 | white | none |  |
|------------------|-------|--------|-------|------|--|
| DROXY IP65 DSO-B | 33126 | max 10 | black | none |  |

Kanlux DROXY IP65 is a family of decorative spotlights dedicated to bathrooms and rooms with high humidity (IP65 / 20). The ring family consists of 2 models of round housings. Their distinguishing feature is the decorative, exceptionally smooth surface, which, combined with matte colors (white and black), gives an unusually elegant, but discreet effect in the room where they are installed.

## Ring for spotlight fittings

DROXY IP65 DSO-W

DROXY IP65 DSO-B

DROXY IP65 DSO