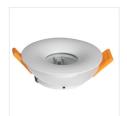

#### DROXY IP65 DSO-W

| DROXY IP65 DSO-W | 33125 | max 10 | white | none |  |
|------------------|-------|--------|-------|------|--|
| DROXY IP65 DSO-B | 33126 | max 10 | black | none |  |

Kanlux DROXY IP65 is a family of decorative spotlights dedicated to bathrooms and rooms with high humidity (IP65 / 20). The ring family consists of 2 models of round housings. Their distinguishing feature is the decorative, exceptionally smooth surface, which, combined with matte colors (white and black), gives an unusually elegant, but discreet effect in the room where they are installed.

- Decorative ring without a ceramic frame
- Enclosure material: aluminum alloy