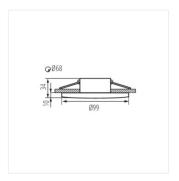

#### DROXY IP65 DSO-W

| DROXY IP65 DSO-W | 33125 | max 10 | white | none |  |
|------------------|-------|--------|-------|------|--|
| DROXY IP65 DSO-B | 33126 | max 10 | black | none |  |

Kanlux DROXY IP65 is a family of decorative spotlights dedicated to bathrooms and rooms with high humidity (IP65 / 20). The ring family consists of 2 models of round housings. Their distinguishing feature is the decorative, exceptionally smooth surface, which, combined with matte colors (white and black), gives an unusually elegant, but discreet effect in the room where they are installed.