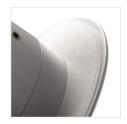

#### DROXY IP65 DSO-W

| DROXY IP65 DSO-W | 33125 | max 10 | white | none |  |
|------------------|-------|--------|-------|------|--|
| DROXY IP65 DSO-B | 33126 | max 10 | black | none |  |

Kanlux DROXY IP65 is a family of decorative spotlights dedicated to bathrooms and rooms with high humidity (IP65 / 20). The ring family consists of 2 models of round housings. Their distinguishing feature is the decorative, exceptionally smooth surface, which, combined with matte colors (white and black), gives an unusually elegant, but discreet effect in the room where they are installed.

- Decorative ring without a ceramic frame
- Enclosure material: aluminum alloy