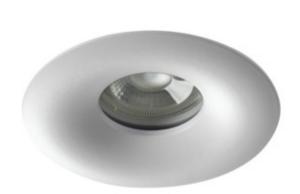

#### DROXY IP65 DSO-W

| DROXY IP65 DSO-W | 33125 | max 10 | white | none |  |
|------------------|-------|--------|-------|------|--|
| DROXY IP65 DSO-B | 33126 | max 10 | black | none |  |

Kanlux DROXY IP65 is a family of decorative spotlights dedicated to bathrooms and rooms with high humidity (IP65 / 20). The ring family consists of 2 models of round housings. Their distinguishing feature is the decorative, exceptionally smooth surface, which, combined with matte colors (white and black), gives an unusually elegant, but discreet effect in the room where they are installed.

- Decorative ring without a ceramic frame
- Enclosure material: aluminum alloy