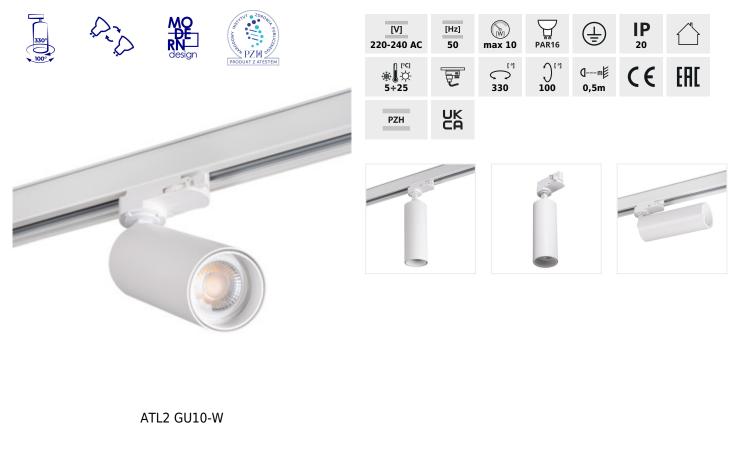

## Track light projector

|             |       | A     | Ş    |
|-------------|-------|-------|------|
| ATL2 GU10-W | 33138 | white | GU10 |
| ATL2 GU10-B | 33139 | black | GU10 |

Kanlux ACORD ATL 2 are lighting fixtures to be mounted on three-phase track. These are lamps with a replaceable light source that can be adapted to our individual needs. We can choose the color of the fitting: white or black, and a light source. Depending on our needs, we can choose the right color, lighting angle and power. Kanlux ACORD ATL 1 luminaires have a 5-year warranty.

- for installation on the TEAR N busbar
- Enclosure material: aluminum alloy

## Track light projector

ATL2 GU10-W

ATL2 GU10-B

ATL2 GU10-B