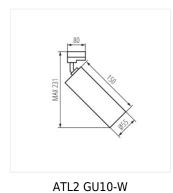

## Track light projector

|             |       | A     | Ş    |
|-------------|-------|-------|------|
| ATL2 GU10-W | 33138 | white | GU10 |
| ATL2 GU10-B | 33139 | black | GU10 |

Kanlux ACORD ATL 2 are lighting fixtures to be mounted on three-phase track. These are lamps with a replaceable light source that can be adapted to our individual needs. We can choose the color of the fitting: white or black, and a light source. Depending on our needs, we can choose the right color, lighting angle and power. Kanlux ACORD ATL 1 luminaires have a 5-year warranty.

- for installation on the TEAR N busbar
- Enclosure material: aluminum alloy

## Track light projector

ATL2 GU10-W

ATL2 GU10-B

ATL2 GU10-B