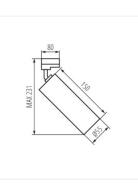

## Track light projector

|             |       | A     | Ş    |
|-------------|-------|-------|------|
| ATL2 GU10-W | 33138 | white | GU10 |
| ATL2 GU10-B | 33139 | black | GU10 |

Kanlux ACORD ATL 2 are lighting fixtures to be mounted on three-phase track. These are lamps with a replaceable light source that can be adapted to our individual needs. We can choose the color of the fitting: white or black, and a light source. Depending on our needs, we can choose the right color, lighting angle and power. Kanlux ACORD ATL 1 luminaires have a 5-year warranty.

- for installation on the TEAR N busbar
- Enclosure material: aluminum alloy

## Track light projector

ATL2 GU10-W

ATL2 GU10-B

ATL2 GU10-B