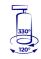

## Track light projector

ATL5 GU10-B

| ATL5 GU10-B | 33148 | GU10 | black |
|-------------|-------|------|-------|
| ATL5 GU10-W | 33149 | GU10 | white |

Kanlux ATL5 are lighting fixtures for installation on 3-circuit tracks. They are made of aluminum alloy and are characterized by a replaceable light source with a GU10 base. Kanlux ATL5 fixtures have two rotation axes - horizontal 330 and vertical 120 degrees, you can also choose white or black color of the fixture. You receive a 5-year warranty for Kanlux ACORD ATL lamps.