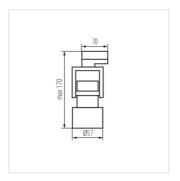

## Track light projector

ATL5 GU10-B

| ATL5 GU10-B | 33148 | GU10 | black |
|-------------|-------|------|-------|
| ATL5 GU10-W | 33149 | GU10 | white |

Kanlux ATL5 are lighting fixtures for installation on 3-circuit tracks. They are made of aluminum alloy and are characterized by a replaceable light source with a GU10 base. Kanlux ATL5 fixtures have two rotation axes - horizontal 330 and vertical 120 degrees, you can also choose white or black color of the fixture. You receive a 5-year warranty for Kanlux ACORD ATL lamps.