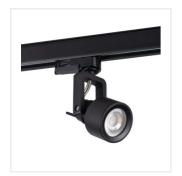

## Track light projector

ATL5 GU10-B

| ATL5 GU10-B | 33148 | GU10 | black |
|-------------|-------|------|-------|
| ATL5 GU10-W | 33149 | GU10 | white |

Kanlux ATL5 are lighting fixtures for installation on 3-circuit tracks. They are made of aluminum alloy and are characterized by a replaceable light source with a GU10 base. Kanlux ATL5 fixtures have two rotation axes - horizontal 330 and vertical 120 degrees, you can also choose white or black color of the fixture. You receive a 5-year warranty for Kanlux ACORD ATL lamps.