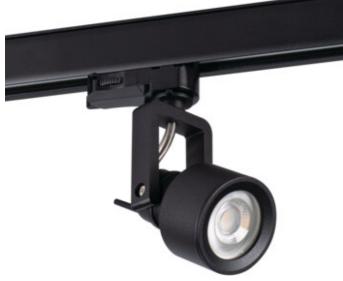

## Track light projector

ATL5 GU10-B

| ATL5 GU10-B | 33148 | GU10 | black |
|-------------|-------|------|-------|
| ATL5 GU10-W | 33149 | GU10 | white |

Kanlux ATL5 are lighting fixtures for installation on 3-circuit tracks. They are made of aluminum alloy and are characterized by a replaceable light source with a GU10 base. Kanlux ATL5 fixtures have two rotation axes - horizontal 330 and vertical 120 degrees, you can also choose white or black color of the fixture. You receive a 5-year warranty for Kanlux ACORD ATL lamps.

## Track light projector

ATL5 GU10-B

ATL5 GU10-W

ATL5 GU10-B

ATL5 GU10-W