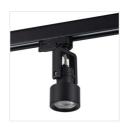

## Track light projector

ATL5 GU10-B

| ATL5 GU10-B | 33148 | GU10 | black |
|-------------|-------|------|-------|
| ATL5 GU10-W | 33149 | GU10 | white |

Kanlux ATL5 are lighting fixtures for installation on 3-circuit tracks. They are made of aluminum alloy and are characterized by a replaceable light source with a GU10 base. Kanlux ATL5 fixtures have two rotation axes - horizontal 330 and vertical 120 degrees, you can also choose white or black color of the fixture. You receive a 5-year warranty for Kanlux ACORD ATL lamps.

## Track light projector

ATL5 GU10-B

ATL5 GU10-W

ATL5 GU10-B

ATL5 GU10-W