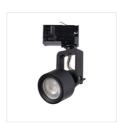

## Track light projector

ATL5 GU10-B

| ATL5 GU10-B | 33148 | GU10 | black |
|-------------|-------|------|-------|
| ATL5 GU10-W | 33149 | GU10 | white |

Kanlux ATL5 are lighting fixtures for installation on 3-circuit tracks. They are made of aluminum alloy and are characterized by a replaceable light source with a GU10 base. Kanlux ATL5 fixtures have two rotation axes - horizontal 330 and vertical 120 degrees, you can also choose white or black color of the fixture. You receive a 5-year warranty for Kanlux ACORD ATL lamps.