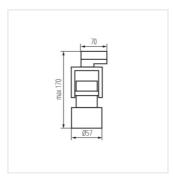

CORD ATL5 GU10**

## Track light projector



















ATL5 GU10-B





| ATL5 GU10-B | 33148 | GU10 | black |
|-------------|-------|------|-------|
| ATL5 GU10-W | 33149 | GU10 | white |

Kanlux ATL5 are lighting fixtures for installation on 3-circuit tracks. They are made of aluminum alloy and are characterized by a replaceable light source with a GU10 base. Kanlux ATL5 fixtures have two rotation axes - horizontal 330 and vertical 120 degrees, you can also choose white or black color of the fixture. You receive a 5-year warranty for Kanlux ACORD ATL lamps.

- 5 years Warranty under the terms of the warranty statement, available on our website
- Enclosure material: aluminum alloy





## **ACORD ATL5 GU10**

## Track light projector





ATL5 GU10-B



ATL5 GU10-W



ATL5 GU10-B



ATL5 GU10-W