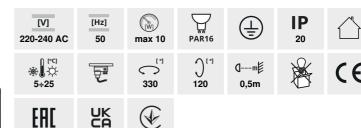

## Track light projector

ATL5 GU10-B

| ATL5 GU10-B | 33148 | GU10 | black |
|-------------|-------|------|-------|
| ATL5 GU10-W | 33149 | GU10 | white |

Kanlux ATL5 are lighting fixtures for installation on 3-circuit tracks. They are made of aluminum alloy and are characterized by a replaceable light source with a GU10 base. Kanlux ATL5 fixtures have two rotation axes - horizontal 330 and vertical 120 degrees, you can also choose white or black color of the fixture. You receive a 5-year warranty for Kanlux ACORD ATL lamps.

- 5 years Warranty under the terms of the warranty statement, available on our website
- Enclosure material: aluminum alloy