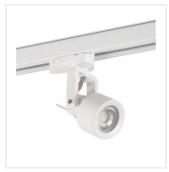

## Track light projector

ATL5 GU10-B

| ATL5 GU10-B | 33148 | GU10 | black |
|-------------|-------|------|-------|
| ATL5 GU10-W | 33149 | GU10 | white |

Kanlux ATL5 are lighting fixtures for installation on 3-circuit tracks. They are made of aluminum alloy and are characterized by a replaceable light source with a GU10 base. Kanlux ATL5 fixtures have two rotation axes - horizontal 330 and vertical 120 degrees, you can also choose white or black color of the fixture. You receive a 5-year warranty for Kanlux ACORD ATL lamps.