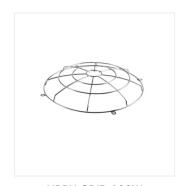

#### HBPH LENS 50D 100W

| HBPH LENS 50D 100W  | 33190 |
|---------------------|-------|
| HBPH LENS 50D 150W  | 33191 |
| HBPH LENS 50D 200W  | 33192 |
| HBPH LENS 120D 100W | 33193 |
| HBPH LENS 120D 150W | 33194 |
| HBPH LENS 120D 200W | 33195 |
| HBPH GRID 100W      | 33196 |
| HBPH GRID 150W      | 33197 |
| HBPH GRID 200W      | 33198 |

- HBPH LENS 120D: obiectiv de fixare, unghi de fascicul 120 °
- HBPH LENS 50D: obiectiv de fixare, unghiul fasciculului 50 °
- HBPH GRID: plasa de protectie pentru corp