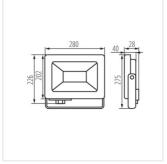

#### ANTEM LED 10W-NW B

|                       |       | Pon | Im] Φuse | Tc [K] | IP |       | SENSOR | Ei Å |
|-----------------------|-------|-----|----------|--------|----|-------|--------|------|
| ANTEM LED 10W-NW B    | 33200 | 10  | 730      | 4000   | 65 | black |        | F    |
| ANTEM LED 20W-NW B    | 33201 | 20  | 1510     | 4000   | 65 | black |        | F    |
| ANTEM LED 30W-NW B    | 33202 | 30  | 2340     | 4000   | 65 | black |        | F    |
| ANTEM LED 50W-NW B    | 33203 | 50  | 4000     | 4000   | 65 | black |        | F    |
| ANTEM LED 100W-NW B   | 33204 | 100 | 8300     | 4000   | 65 | black |        | F    |
| ANTEM LED 10W-NW-SE B | 33205 | 10  | 730      | 4000   | 44 | black | PIR    | F    |
| ANTEM LED 20W-NW-SE B | 33206 | 20  | 1510     | 4000   | 44 | black | PIR    | F    |
| ANTEM LED 30W-NW-SE B | 33207 | 30  | 2340     | 4000   | 44 | black | PIR    | F    |
| ANTEM LED 50W-NW-SE B | 33208 | 50  | 4000     | 4000   | 44 | black | PIR    | F    |

Kanlux ANTEM is a series of LED floodlights. These floodlights are above all easy to connect, and thanks to the integrated junction box you can also avoid unaesthetic cable connections. Kanlux ANTEM LED series provides a wide range of power options, from 10 W to 100 W, as well as versions with and without motion sensors. A milky lampshade with a delicate prism softly disperses light and reduces the glare effect. The version without a motion sensor has a tightness of IP65, while the one with a sensor has a tightness of IP44. The sensor can be adjusted in terms of light duration, light intensity and detection range.