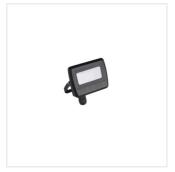

#### ANTEM LED 10W-NW B

|                       |       | Pon | Im] Φuse | Tc [K] | IP |       | SENSOR | Ei Å |
|-----------------------|-------|-----|----------|--------|----|-------|--------|------|
| ANTEM LED 10W-NW B    | 33200 | 10  | 730      | 4000   | 65 | black |        | F    |
| ANTEM LED 20W-NW B    | 33201 | 20  | 1510     | 4000   | 65 | black |        | F    |
| ANTEM LED 30W-NW B    | 33202 | 30  | 2340     | 4000   | 65 | black |        | F    |
| ANTEM LED 50W-NW B    | 33203 | 50  | 4000     | 4000   | 65 | black |        | F    |
| ANTEM LED 100W-NW B   | 33204 | 100 | 8300     | 4000   | 65 | black |        | F    |
| ANTEM LED 10W-NW-SE B | 33205 | 10  | 730      | 4000   | 44 | black | PIR    | F    |
| ANTEM LED 20W-NW-SE B | 33206 | 20  | 1510     | 4000   | 44 | black | PIR    | F    |
| ANTEM LED 30W-NW-SE B | 33207 | 30  | 2340     | 4000   | 44 | black | PIR    | F    |
| ANTEM LED 50W-NW-SE B | 33208 | 50  | 4000     | 4000   | 44 | black | PIR    | F    |

Kanlux ANTEM is a series of LED floodlights. These floodlights are above all easy to connect, and thanks to the integrated junction box you can also avoid unaesthetic cable connections. Kanlux ANTEM LED series provides a wide range of power options, from 10 W to 100 W, as well as versions with and without motion sensors. A milky lampshade with a delicate prism softly disperses light and reduces the glare effect. The version without a motion sensor has a tightness of IP65, while the one with a sensor has a tightness of IP44. The sensor can be adjusted in terms of light duration, light intensity and detection range.