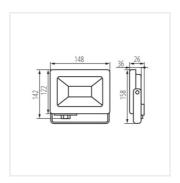

#### ANTEM LED 10W-NW B

|                       |       | Pon | Im] Φuse | Tc [K] | IP |       | SENSOR | Ei Å |
|-----------------------|-------|-----|----------|--------|----|-------|--------|------|
| ANTEM LED 10W-NW B    | 33200 | 10  | 730      | 4000   | 65 | black |        | F    |
| ANTEM LED 20W-NW B    | 33201 | 20  | 1510     | 4000   | 65 | black |        | F    |
| ANTEM LED 30W-NW B    | 33202 | 30  | 2340     | 4000   | 65 | black |        | F    |
| ANTEM LED 50W-NW B    | 33203 | 50  | 4000     | 4000   | 65 | black |        | F    |
| ANTEM LED 100W-NW B   | 33204 | 100 | 8300     | 4000   | 65 | black |        | F    |
| ANTEM LED 10W-NW-SE B | 33205 | 10  | 730      | 4000   | 44 | black | PIR    | F    |
| ANTEM LED 20W-NW-SE B | 33206 | 20  | 1510     | 4000   | 44 | black | PIR    | F    |
| ANTEM LED 30W-NW-SE B | 33207 | 30  | 2340     | 4000   | 44 | black | PIR    | F    |
| ANTEM LED 50W-NW-SE B | 33208 | 50  | 4000     | 4000   | 44 | black | PIR    | F    |

Kanlux ANTEM is a series of LED floodlights. These floodlights are above all easy to connect, and thanks to the integrated junction box you can also avoid unaesthetic cable connections. Kanlux ANTEM LED series provides a wide range of power options, from 10 W to 100 W, as well as versions with and without motion sensors. A milky lampshade with a delicate prism softly disperses light and reduces the glare effect. The version without a motion sensor has a tightness of IP65, while the one with a sensor has a tightness of IP44. The sensor can be adjusted in terms of light duration, light intensity and detection range.