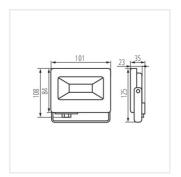

Kanlux ANTEM is a series of LED floodlights. These floodlights are above all easy to connect, and thanks to the integrated junction box you can also avoid unaesthetic cable connections. Kanlux ANTEM LED series provides a wide range of power options, from 10 W to 100 W, as well as versions with and without motion sensors. A milky lampshade with a delicate prism softly disperses light and reduces the glare effect. The version without a motion sensor has a tightness of IP65, while the one with a sensor has a tightness of IP44. The sensor can be adjusted in terms of light duration, light intensity and detection range.

- Enclosure material: aluminum alloy
- Protective glass material: Tempered glass
- Extension-arm material: Metal

Date of issue: 03.03.2023, 15:35

We reserve the right to make technical changes. The data contained in this material are not legally binding.