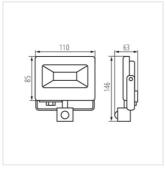

#### ANTEM LED 10W-NW B

|                       |       | Pon | Im] Φuse | Tc [K] | IP |       | SENSOR | Ei Å |
|-----------------------|-------|-----|----------|--------|----|-------|--------|------|
| ANTEM LED 10W-NW B    | 33200 | 10  | 730      | 4000   | 65 | black |        | F    |
| ANTEM LED 20W-NW B    | 33201 | 20  | 1510     | 4000   | 65 | black |        | F    |
| ANTEM LED 30W-NW B    | 33202 | 30  | 2340     | 4000   | 65 | black |        | F    |
| ANTEM LED 50W-NW B    | 33203 | 50  | 4000     | 4000   | 65 | black |        | F    |
| ANTEM LED 100W-NW B   | 33204 | 100 | 8300     | 4000   | 65 | black |        | F    |
| ANTEM LED 10W-NW-SE B | 33205 | 10  | 730      | 4000   | 44 | black | PIR    | F    |
| ANTEM LED 20W-NW-SE B | 33206 | 20  | 1510     | 4000   | 44 | black | PIR    | F    |
| ANTEM LED 30W-NW-SE B | 33207 | 30  | 2340     | 4000   | 44 | black | PIR    | F    |
| ANTEM LED 50W-NW-SE B | 33208 | 50  | 4000     | 4000   | 44 | black | PIR    | F    |

Kanlux ANTEM is a series of LED floodlights. These floodlights are above all easy to connect, and thanks to the integrated junction box you can also avoid unaesthetic cable connections. Kanlux ANTEM LED series provides a wide range of power options, from 10 W to 100 W, as well as versions with and without motion sensors. A milky lampshade with a delicate prism softly disperses light and reduces the glare effect. The version without a motion sensor has a tightness of IP65, while the one with a sensor has a tightness of IP44. The sensor can be adjusted in terms of light duration, light intensity and detection range.