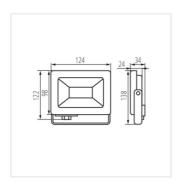

#### ANTEM LED 10W-NW B

|                       |       | Pon | Im] Φuse | Tc [K] | IP |       | SENSOR | Ei Å |
|-----------------------|-------|-----|----------|--------|----|-------|--------|------|
| ANTEM LED 10W-NW B    | 33200 | 10  | 730      | 4000   | 65 | black |        | F    |
| ANTEM LED 20W-NW B    | 33201 | 20  | 1510     | 4000   | 65 | black |        | F    |
| ANTEM LED 30W-NW B    | 33202 | 30  | 2340     | 4000   | 65 | black |        | F    |
| ANTEM LED 50W-NW B    | 33203 | 50  | 4000     | 4000   | 65 | black |        | F    |
| ANTEM LED 100W-NW B   | 33204 | 100 | 8300     | 4000   | 65 | black |        | F    |
| ANTEM LED 10W-NW-SE B | 33205 | 10  | 730      | 4000   | 44 | black | PIR    | F    |
| ANTEM LED 20W-NW-SE B | 33206 | 20  | 1510     | 4000   | 44 | black | PIR    | F    |
| ANTEM LED 30W-NW-SE B | 33207 | 30  | 2340     | 4000   | 44 | black | PIR    | F    |
| ANTEM LED 50W-NW-SE B | 33208 | 50  | 4000     | 4000   | 44 | black | PIR    | F    |

Kanlux ANTEM is a series of LED floodlights. These floodlights are above all easy to connect, and thanks to the integrated junction box you can also avoid unaesthetic cable connections. Kanlux ANTEM LED series provides a wide range of power options, from 10 W to 100 W, as well as versions with and without motion sensors. A milky lampshade with a delicate prism softly disperses light and reduces the glare effect. The version without a motion sensor has a tightness of IP65, while the one with a sensor has a tightness of IP44. The sensor can be adjusted in terms of light duration, light intensity and detection range.