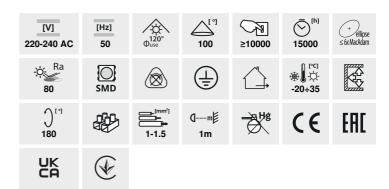

#### ANTEM LED 10W-NW B

|                       |       | Pon | Im] Φuse | Tc [K] | IP |       | SENSOR | Ei Å |
|-----------------------|-------|-----|----------|--------|----|-------|--------|------|
| ANTEM LED 10W-NW B    | 33200 | 10  | 730      | 4000   | 65 | black |        | F    |
| ANTEM LED 20W-NW B    | 33201 | 20  | 1510     | 4000   | 65 | black |        | F    |
| ANTEM LED 30W-NW B    | 33202 | 30  | 2340     | 4000   | 65 | black |        | F    |
| ANTEM LED 50W-NW B    | 33203 | 50  | 4000     | 4000   | 65 | black |        | F    |
| ANTEM LED 100W-NW B   | 33204 | 100 | 8300     | 4000   | 65 | black |        | F    |
| ANTEM LED 10W-NW-SE B | 33205 | 10  | 730      | 4000   | 44 | black | PIR    | F    |
| ANTEM LED 20W-NW-SE B | 33206 | 20  | 1510     | 4000   | 44 | black | PIR    | F    |
| ANTEM LED 30W-NW-SE B | 33207 | 30  | 2340     | 4000   | 44 | black | PIR    | F    |
| ANTEM LED 50W-NW-SE B | 33208 | 50  | 4000     | 4000   | 44 | black | PIR    | F    |

Kanlux ANTEM is a series of LED floodlights. These floodlights are above all easy to connect, and thanks to the integrated junction box you can also avoid unaesthetic cable connections. Kanlux ANTEM LED series provides a wide range of power options, from 10 W to 100 W, as well as versions with and without motion sensors. A milky lampshade with a delicate prism softly disperses light and reduces the glare effect. The version without a motion sensor has a tightness of IP65, while the one with a sensor has a tightness of IP44. The sensor can be adjusted in terms of light duration, light intensity and detection range.