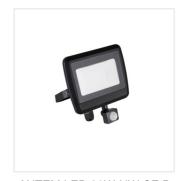

Kanlux ANTEM is a series of LED floodlights. These floodlights are above all easy to connect, and thanks to the integrated junction box you can also avoid unaesthetic cable connections. Kanlux ANTEM LED series provides a wide range of power options, from 10 W to 100 W, as well as versions with and without motion sensors. A milky lampshade with a delicate prism softly disperses light and reduces the glare effect. The version without a motion sensor has a tightness of IP65, while the one with a sensor has a tightness of IP44. The sensor can be adjusted in terms of light duration, light intensity and detection range.

## LED floodlight

ANTEM LED 50W-NW-SE B

ANTEM LED 10W-NW B

ANTEM LED 20W-NW B

ANTEM LED 30W-NW B

ANTEM LED 50W-NW B

ANTEM LED 100W-NW B

ANTEM LED 10W-NW-SE B