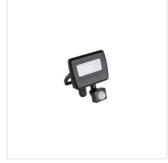

Kanlux ANTEM is a series of LED floodlights. These floodlights are above all easy to connect, and thanks to the integrated junction box you can also avoid unaesthetic cable connections. Kanlux ANTEM LED series provides a wide range of power options, from 10 W to 100 W, as well as versions with and without motion sensors. A milky lampshade with a delicate prism softly disperses light and reduces the glare effect. The version without a motion sensor has a tightness of IP65, while the one with a sensor has a tightness of IP44. The sensor can be adjusted in terms of light duration, light intensity and detection range.

- Enclosure material: aluminum alloy
- Protective glass material: Tempered glass
- Extension-arm material: Metal

Date of issue: 03.03.2023, 15:35

We reserve the right to make technical changes. The data contained in this material are not legally binding.