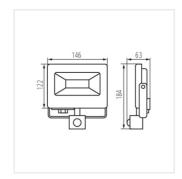

#### ANTEM LED 10W-NW B

|                       |       | Pon | Im] Φuse | Tc [K] | IP |       | SENSOR | Ei Å |
|-----------------------|-------|-----|----------|--------|----|-------|--------|------|
| ANTEM LED 10W-NW B    | 33200 | 10  | 730      | 4000   | 65 | black |        | F    |
| ANTEM LED 20W-NW B    | 33201 | 20  | 1510     | 4000   | 65 | black |        | F    |
| ANTEM LED 30W-NW B    | 33202 | 30  | 2340     | 4000   | 65 | black |        | F    |
| ANTEM LED 50W-NW B    | 33203 | 50  | 4000     | 4000   | 65 | black |        | F    |
| ANTEM LED 100W-NW B   | 33204 | 100 | 8300     | 4000   | 65 | black |        | F    |
| ANTEM LED 10W-NW-SE B | 33205 | 10  | 730      | 4000   | 44 | black | PIR    | F    |
| ANTEM LED 20W-NW-SE B | 33206 | 20  | 1510     | 4000   | 44 | black | PIR    | F    |
| ANTEM LED 30W-NW-SE B | 33207 | 30  | 2340     | 4000   | 44 | black | PIR    | F    |
| ANTEM LED 50W-NW-SE B | 33208 | 50  | 4000     | 4000   | 44 | black | PIR    | F    |

Kanlux ANTEM is a series of LED floodlights. These floodlights are above all easy to connect, and thanks to the integrated junction box you can also avoid unaesthetic cable connections. Kanlux ANTEM LED series provides a wide range of power options, from 10 W to 100 W, as well as versions with and without motion sensors. A milky lampshade with a delicate prism softly disperses light and reduces the glare effect. The version without a motion sensor has a tightness of IP65, while the one with a sensor has a tightness of IP44. The sensor can be adjusted in terms of light duration, light intensity and detection range.