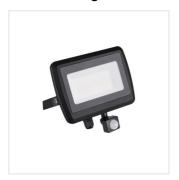

Kanlux ANTEM is a series of LED floodlights. These floodlights are above all easy to connect, and thanks to the integrated junction box you can also avoid unaesthetic cable connections. Kanlux ANTEM LED series provides a wide range of power options, from 10 W to 100 W, as well as versions with and without motion sensors. A milky lampshade with a delicate prism softly disperses light and reduces the glare effect. The version without a motion sensor has a tightness of IP65, while the one with a sensor has a tightness of IP44. The sensor can be adjusted in terms of light duration, light intensity and detection range.

## LED floodlight

ANTEM LED 50W-NW-SE B

ANTEM LED 10W-NW B

ANTEM LED 20W-NW B

ANTEM LED 30W-NW B

ANTEM LED 50W-NW B

ANTEM LED 100W-NW B

ANTEM LED 10W-NW-SE B

ANTEM LED 20W-NW-SE B

ANTEM LED 30W-NW-SE B

ANTEM LED 50W-NW-SE B