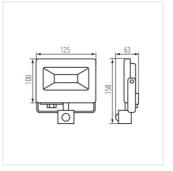

#### ANTEM LED 10W-NW B

|                       |       | Pon | Im] Φuse | Tc [K] | IP |       | SENSOR | Ei Å |
|-----------------------|-------|-----|----------|--------|----|-------|--------|------|
| ANTEM LED 10W-NW B    | 33200 | 10  | 730      | 4000   | 65 | black |        | F    |
| ANTEM LED 20W-NW B    | 33201 | 20  | 1510     | 4000   | 65 | black |        | F    |
| ANTEM LED 30W-NW B    | 33202 | 30  | 2340     | 4000   | 65 | black |        | F    |
| ANTEM LED 50W-NW B    | 33203 | 50  | 4000     | 4000   | 65 | black |        | F    |
| ANTEM LED 100W-NW B   | 33204 | 100 | 8300     | 4000   | 65 | black |        | F    |
| ANTEM LED 10W-NW-SE B | 33205 | 10  | 730      | 4000   | 44 | black | PIR    | F    |
| ANTEM LED 20W-NW-SE B | 33206 | 20  | 1510     | 4000   | 44 | black | PIR    | F    |
| ANTEM LED 30W-NW-SE B | 33207 | 30  | 2340     | 4000   | 44 | black | PIR    | F    |
| ANTEM LED 50W-NW-SE B | 33208 | 50  | 4000     | 4000   | 44 | black | PIR    | F    |

Kanlux ANTEM is a series of LED floodlights. These floodlights are above all easy to connect, and thanks to the integrated junction box you can also avoid unaesthetic cable connections. Kanlux ANTEM LED series provides a wide range of power options, from 10 W to 100 W, as well as versions with and without motion sensors. A milky lampshade with a delicate prism softly disperses light and reduces the glare effect. The version without a motion sensor has a tightness of IP65, while the one with a sensor has a tightness of IP44. The sensor can be adjusted in terms of light duration, light intensity and detection range.