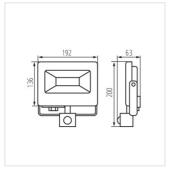

#### ANTEM LED 10W-NW B

|                       |       | Pon | Im] Φuse | Tc [K] | IP |       | SENSOR | Ei Å |
|-----------------------|-------|-----|----------|--------|----|-------|--------|------|
| ANTEM LED 10W-NW B    | 33200 | 10  | 730      | 4000   | 65 | black |        | F    |
| ANTEM LED 20W-NW B    | 33201 | 20  | 1510     | 4000   | 65 | black |        | F    |
| ANTEM LED 30W-NW B    | 33202 | 30  | 2340     | 4000   | 65 | black |        | F    |
| ANTEM LED 50W-NW B    | 33203 | 50  | 4000     | 4000   | 65 | black |        | F    |
| ANTEM LED 100W-NW B   | 33204 | 100 | 8300     | 4000   | 65 | black |        | F    |
| ANTEM LED 10W-NW-SE B | 33205 | 10  | 730      | 4000   | 44 | black | PIR    | F    |
| ANTEM LED 20W-NW-SE B | 33206 | 20  | 1510     | 4000   | 44 | black | PIR    | F    |
| ANTEM LED 30W-NW-SE B | 33207 | 30  | 2340     | 4000   | 44 | black | PIR    | F    |
| ANTEM LED 50W-NW-SE B | 33208 | 50  | 4000     | 4000   | 44 | black | PIR    | F    |

Kanlux ANTEM is a series of LED floodlights. These floodlights are above all easy to connect, and thanks to the integrated junction box you can also avoid unaesthetic cable connections. Kanlux ANTEM LED series provides a wide range of power options, from 10 W to 100 W, as well as versions with and without motion sensors. A milky lampshade with a delicate prism softly disperses light and reduces the glare effect. The version without a motion sensor has a tightness of IP65, while the one with a sensor has a tightness of IP44. The sensor can be adjusted in terms of light duration, light intensity and detection range.