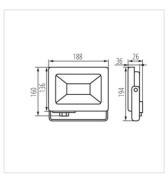

#### ANTEM LED 10W-NW B

|                       |       | Pon | Im] Φuse | Tc [K] | IP |       | SENSOR | Ei Å |
|-----------------------|-------|-----|----------|--------|----|-------|--------|------|
| ANTEM LED 10W-NW B    | 33200 | 10  | 730      | 4000   | 65 | black |        | F    |
| ANTEM LED 20W-NW B    | 33201 | 20  | 1510     | 4000   | 65 | black |        | F    |
| ANTEM LED 30W-NW B    | 33202 | 30  | 2340     | 4000   | 65 | black |        | F    |
| ANTEM LED 50W-NW B    | 33203 | 50  | 4000     | 4000   | 65 | black |        | F    |
| ANTEM LED 100W-NW B   | 33204 | 100 | 8300     | 4000   | 65 | black |        | F    |
| ANTEM LED 10W-NW-SE B | 33205 | 10  | 730      | 4000   | 44 | black | PIR    | F    |
| ANTEM LED 20W-NW-SE B | 33206 | 20  | 1510     | 4000   | 44 | black | PIR    | F    |
| ANTEM LED 30W-NW-SE B | 33207 | 30  | 2340     | 4000   | 44 | black | PIR    | F    |
| ANTEM LED 50W-NW-SE B | 33208 | 50  | 4000     | 4000   | 44 | black | PIR    | F    |

Kanlux ANTEM is a series of LED floodlights. These floodlights are above all easy to connect, and thanks to the integrated junction box you can also avoid unaesthetic cable connections. Kanlux ANTEM LED series provides a wide range of power options, from 10 W to 100 W, as well as versions with and without motion sensors. A milky lampshade with a delicate prism softly disperses light and reduces the glare effect. The version without a motion sensor has a tightness of IP65, while the one with a sensor has a tightness of IP44. The sensor can be adjusted in terms of light duration, light intensity and detection range.