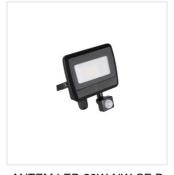

Kanlux ANTEM is a series of LED floodlights. These floodlights are above all easy to connect, and thanks to the integrated junction box you can also avoid unaesthetic cable connections. Kanlux ANTEM LED series provides a wide range of power options, from 10 W to 100 W, as well as versions with and without motion sensors. A milky lampshade with a delicate prism softly disperses light and reduces the glare effect. The version without a motion sensor has a tightness of IP65, while the one with a sensor has a tightness of IP44. The sensor can be adjusted in terms of light duration, light intensity and detection range.

## LED floodlight

ANTEM LED 10W-NW B

ANTEM LED 20W-NW B

ANTEM LED 30W-NW B

ANTEM LED 50W-NW B

ANTEM LED 100W-NW B

ANTEM LED 10W-NW-SE B

ANTEM LED 20W-NW-SE B