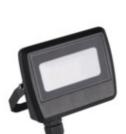

# **ANTEM LED**

### LED floodlight

Kanlux ANTEM is a series of LED floodlights. These floodlights are above all easy to connect, and thanks to the integrated junction box you can also avoid unaesthetic cable connections. Kanlux ANTEM LED series provides a wide range of power options, from 10 W to 100 W, as well as versions with and without motion sensors. A milky lampshade with a delicate prism softly disperses light and reduces the glare effect. The version without a motion sensor has a tightness of IP65, while the one with a sensor has a tightness of IP44. The sensor can be adjusted in terms of light duration, light intensity and detection range.