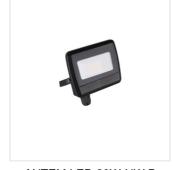

#### ANTEM LED 10W-NW B

|                       |       | Pon | Im] Φuse | Tc [K] | IP |       | SENSOR | Ei Å |
|-----------------------|-------|-----|----------|--------|----|-------|--------|------|
| ANTEM LED 10W-NW B    | 33200 | 10  | 730      | 4000   | 65 | black |        | F    |
| ANTEM LED 20W-NW B    | 33201 | 20  | 1510     | 4000   | 65 | black |        | F    |
| ANTEM LED 30W-NW B    | 33202 | 30  | 2340     | 4000   | 65 | black |        | F    |
| ANTEM LED 50W-NW B    | 33203 | 50  | 4000     | 4000   | 65 | black |        | F    |
| ANTEM LED 100W-NW B   | 33204 | 100 | 8300     | 4000   | 65 | black |        | F    |
| ANTEM LED 10W-NW-SE B | 33205 | 10  | 730      | 4000   | 44 | black | PIR    | F    |
| ANTEM LED 20W-NW-SE B | 33206 | 20  | 1510     | 4000   | 44 | black | PIR    | F    |
| ANTEM LED 30W-NW-SE B | 33207 | 30  | 2340     | 4000   | 44 | black | PIR    | F    |
| ANTEM LED 50W-NW-SE B | 33208 | 50  | 4000     | 4000   | 44 | black | PIR    | F    |

Kanlux ANTEM is a series of LED floodlights. These floodlights are above all easy to connect, and thanks to the integrated junction box you can also avoid unaesthetic cable connections. Kanlux ANTEM LED series provides a wide range of power options, from 10 W to 100 W, as well as versions with and without motion sensors. A milky lampshade with a delicate prism softly disperses light and reduces the glare effect. The version without a motion sensor has a tightness of IP65, while the one with a sensor has a tightness of IP44. The sensor can be adjusted in terms of light duration, light intensity and detection range.