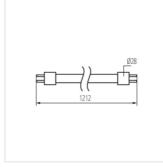

#### T8 LED GLASSv4 9W-NW

|                       |       | Pon | [Im] $\Phi_{use}$ | Tc [K] |     |     | Ei Å |
|-----------------------|-------|-----|-------------------|--------|-----|-----|------|
| T8 LED GLASSv4 9W-NW  | 33210 | 9   | 1440              | 4000   | 220 | G13 | С    |
| T8 LED GLASSv4 9W-CW  | 33211 | 9   | 1440              | 6500   | 220 | G13 | С    |
| T8 LED GLASSv4 18W-NW | 33212 | 18  | 2880              | 4000   | 220 | G13 | С    |
| T8 LED GLASSv4 18W-CW | 33213 | 18  | 2880              | 6500   | 220 | G13 | С    |
| T8 LED GLASSv4 24W-NW | 33214 | 24  | 3840              | 4000   | 220 | G13 | С    |
| T8 LED GLASSv4 24W-CW | 33215 | 24  | 3840              | 6500   | 220 | G13 | С    |
| T8 LED GLASSv4 22W-CW | 33219 | 22  | 3520              | 6500   | 220 | G13 | С    |