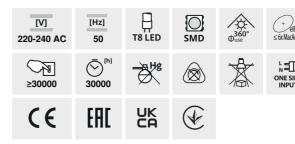

#### T8 LED GLASSv4 9W-NW

|                       |       | Pon | [Im] $\Phi_{use}$ | Tc [K] |     |     | Ei Å |
|-----------------------|-------|-----|-------------------|--------|-----|-----|------|
| T8 LED GLASSv4 9W-NW  | 33210 | 9   | 1440              | 4000   | 220 | G13 | С    |
| T8 LED GLASSv4 9W-CW  | 33211 | 9   | 1440              | 6500   | 220 | G13 | С    |
| T8 LED GLASSv4 18W-NW | 33212 | 18  | 2880              | 4000   | 220 | G13 | С    |
| T8 LED GLASSv4 18W-CW | 33213 | 18  | 2880              | 6500   | 220 | G13 | С    |
| T8 LED GLASSv4 24W-NW | 33214 | 24  | 3840              | 4000   | 220 | G13 | С    |
| T8 LED GLASSv4 24W-CW | 33215 | 24  | 3840              | 6500   | 220 | G13 | С    |
| T8 LED GLASSv4 22W-CW | 33219 | 22  | 3520              | 6500   | 220 | G13 | С    |

- One-way fluorescent LED-power supply
- 3 years Warranty under the terms of the warranty statement, available on our website
- · Lampshade material: glass

Date of issue: 15.02.2024, 09:50

We reserve the right to make technical changes. The data contained in this material are not legally binding.