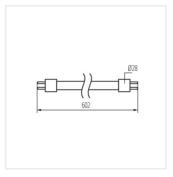

#### T8 LED GLASSv4 9W-NW

|                       |       | Pon | [Im] $\Phi_{use}$ | Tc [K] |     |     | Ei Å |
|-----------------------|-------|-----|-------------------|--------|-----|-----|------|
| T8 LED GLASSv4 9W-NW  | 33210 | 9   | 1440              | 4000   | 220 | G13 | С    |
| T8 LED GLASSv4 9W-CW  | 33211 | 9   | 1440              | 6500   | 220 | G13 | С    |
| T8 LED GLASSv4 18W-NW | 33212 | 18  | 2880              | 4000   | 220 | G13 | С    |
| T8 LED GLASSv4 18W-CW | 33213 | 18  | 2880              | 6500   | 220 | G13 | С    |
| T8 LED GLASSv4 24W-NW | 33214 | 24  | 3840              | 4000   | 220 | G13 | С    |
| T8 LED GLASSv4 24W-CW | 33215 | 24  | 3840              | 6500   | 220 | G13 | С    |
| T8 LED GLASSv4 22W-CW | 33219 | 22  | 3520              | 6500   | 220 | G13 | С    |