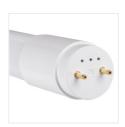

#### T8 LED GLASSv5 12W-NW

|                                    | Pon | [Im] $\Phi_{use}$ | Tc [K] | $\bigcirc_{[{}_{0}]}$ |     | Ei Å |
|------------------------------------|-----|-------------------|--------|-----------------------|-----|------|
| T8 LED GLASSv5 12W-NW <b>33216</b> | 12  | 2220              | 4000   | 200                   | G13 | В    |
| T8 LED GLASSv5 12W-CW <b>33217</b> | 12  | 2220              | 6500   | 200                   | G13 | В    |