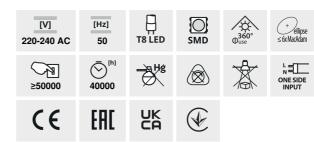

#### T8 LED GLASSv5 12W-NW

|                                    | Pon | [Im] $\Phi_{use}$ | Tc [K] | $\bigcirc_{[{}_{0}]}$ |     | Ei Å |
|------------------------------------|-----|-------------------|--------|-----------------------|-----|------|
| T8 LED GLASSv5 12W-NW <b>33216</b> | 12  | 2220              | 4000   | 200                   | G13 | В    |
| T8 LED GLASSv5 12W-CW <b>33217</b> | 12  | 2220              | 6500   | 200                   | G13 | В    |