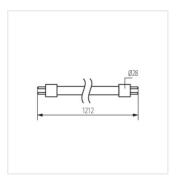

#### T8 LED GLASSv5 12W-NW

|                                    | Pon | [Im] $\Phi_{use}$ | Tc [K] | $\bigcirc_{[{}_{0}]}$ |     | Ei Å |
|------------------------------------|-----|-------------------|--------|-----------------------|-----|------|
| T8 LED GLASSv5 12W-NW <b>33216</b> | 12  | 2220              | 4000   | 200                   | G13 | В    |
| T8 LED GLASSv5 12W-CW <b>33217</b> | 12  | 2220              | 6500   | 200                   | G13 | В    |