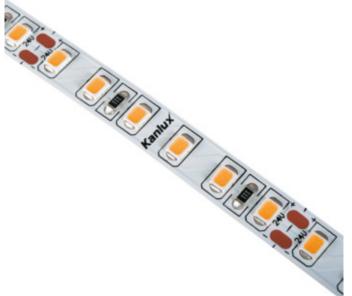

Kanlux L120 LED strip that's two IP rates, IP00 and IP65 - for places where the tape is exposed to moisture. IP65 version, does not differ significantly in size from the IP00 version - this is important when mounting in aluminum profiles. Kanlux L120 tapes are high luminous efficiency (120 lm/W) and up to 3 Year warranty.

### LED tape

L120 16W/M 24 IP65

L120B 16W/M 24IP00