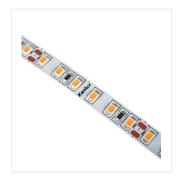

Kanlux L120 LED strip that's two IP rates, IP00 and IP65 - for places where the tape is exposed to moisture. IP65 version, does not differ significantly in size from the IP00 version - this is important when mounting in aluminum profiles. Kanlux L120 tapes are high luminous efficiency (120 lm/W) and up to 3 Year warranty.

### LED tape

L120 16W/M 24 IP65

L120B 16W/M 24IP00