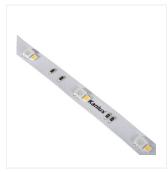

LED tape

Kanlux L48 is a tape that allows you to change the color of the light freely. You will conjure up any light installations and create your dream atmosphere. You can choose between two versions of IP00 and IP65. The IP65 version is designed for places where it can be exposed to moisture, it does not differ significantly in size from the IP00 version this is important for installation in aluminum profiles, which will not be a problem.

LED tape

L48 9W/M 24 IP00-RGBW

L48 9W/M 24 IP00-RGBW

L48 9W/M 24 IP65-RGBW

L48 9W/M 24 IP65-RGBW