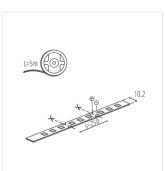

LED tape

Kanlux L48 is a tape that allows you to change the color of the light freely. You will conjure up any light installations and create your dream atmosphere. You can choose between two versions of IP00 and IP65. The IP65 version is designed for places where it can be exposed to moisture, it does not differ significantly in size from the IP00 version this is important for installation in aluminum profiles, which will not be a problem.