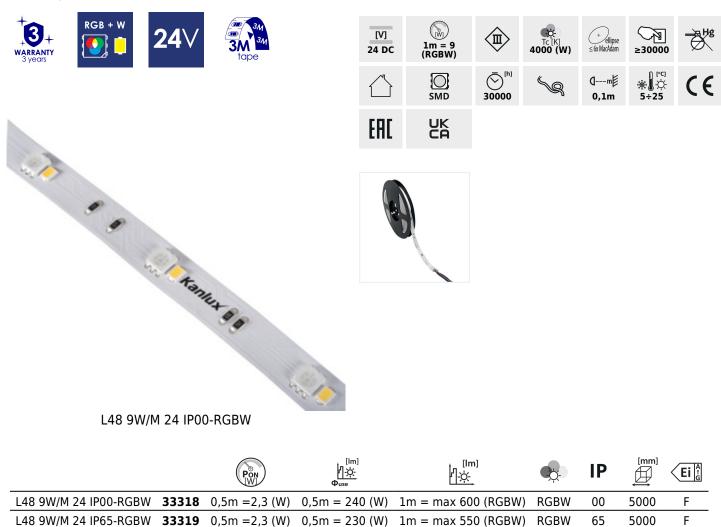

LED tape

L48 9W/M 24 IP00-RGBW

L48 9W/M 24 IP00-RGBW

L48 9W/M 24 IP65-RGBW

L48 9W/M 24 IP65-RGBW