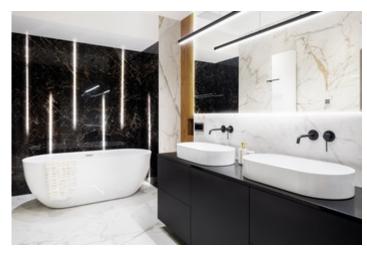

LED tape

Kanlux L48 is a tape that allows you to change the color of the light freely. You will conjure up any light installations and create your dream atmosphere. You can choose between two versions of IP00 and IP65. The IP65 version is designed for places where it can be exposed to moisture, it does not differ significantly in size from the IP00 version this is important for installation in aluminum profiles, which will not be a problem.