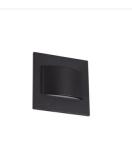

Kanlux ERINUS is a unique series of premium stairwaf fittings made of plastic. These luminaires are characterized by

## Staircase LED light fitting

exceptional lightness due to the materials from which they were made, and at the same time they are made with great precision and attention to detail. Kanlux ERINUS are very thin, so they flush with the wall line and make it a discreet decoration. We have three colors to choose (white, black and gray), two colors of light (warm and neutral light) and three different models of luminaires. The Kanlux ERINUS L is a square luminaire glowing in one direction, the LL model shines in both directions, and the Kanlux ERINUS O is a round luminaire glowing in one direction.

## Staircase LED light fitting

ERINUS LED O B

ERINUS LED L

ERINUS LED LL B

ERINUS LED O

ERINUS LED LL