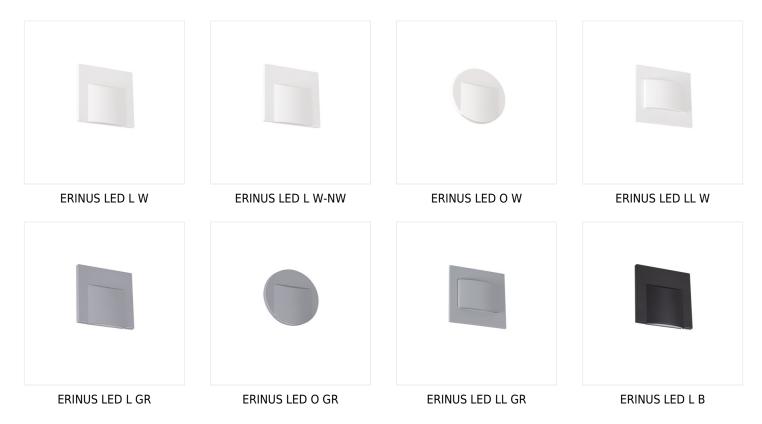

## Staircase LED light fitting

exceptional lightness due to the materials from which they were made, and at the same time they are made with great precision and attention to detail. Kanlux ERINUS are very thin, so they flush with the wall line and make it a discreet decoration. We have three colors to choose (white, black and gray), two colors of light (warm and neutral light) and three different models of luminaires. The Kanlux ERINUS L is a square luminaire glowing in one direction, the LL model shines in both directions, and the Kanlux ERINUS O is a round luminaire glowing in one direction.

## Staircase LED light fitting

ERINUS LED O B

ERINUS LED L

ERINUS LED LL B

ERINUS LED O

ERINUS LED LL