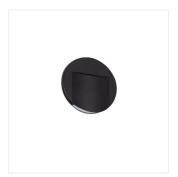

Kanlux ERINUS is a unique series of premium stairwaf fittings made of plastic. These luminaires are characterized by

## Staircase LED light fitting

exceptional lightness due to the materials from which they were made, and at the same time they are made with great precision and attention to detail. Kanlux ERINUS are very thin, so they flush with the wall line and make it a discreet decoration. We have three colors to choose (white, black and gray), two colors of light (warm and neutral light) and three different models of luminaires. The Kanlux ERINUS L is a square luminaire glowing in one direction, the LL model shines in both directions, and the Kanlux ERINUS O is a round luminaire glowing in one direction.

## Staircase LED light fitting

ERINUS LED O B

ERINUS LED L

ERINUS LED LL B

ERINUS LED O

ERINUS LED LL