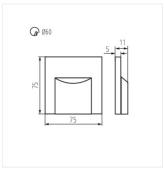

## Staircase LED light fitting

exceptional lightness due to the materials from which they were made, and at the same time they are made with great precision and attention to detail. Kanlux ERINUS are very thin, so they flush with the wall line and make it a discreet decoration. We have three colors to choose (white, black and gray), two colors of light (warm and neutral light) and three different models of luminaires. The Kanlux ERINUS L is a square luminaire glowing in one direction, the LL model shines in both directions, and the Kanlux ERINUS O is a round luminaire glowing in one direction.