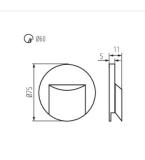

## Staircase LED light fitting

exceptional lightness due to the materials from which they were made, and at the same time they are made with great precision and attention to detail. Kanlux ERINUS are very thin, so they flush with the wall line and make it a discreet decoration. We have three colors to choose (white, black and gray), two colors of light (warm and neutral light) and three different models of luminaires. The Kanlux ERINUS L is a square luminaire glowing in one direction, the LL model shines in both directions, and the Kanlux ERINUS O is a round luminaire glowing in one direction.