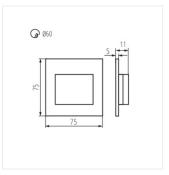

es are characterized by



## Staircase LED light fitting

exceptional lightness due to the materials from which they were made, and at the same time they are made with great precision and attention to detail. Kanlux ERINUS are very thin, so they flush with the wall line and make it a discreet decoration. We have three colors to choose (white, black and gray), two colors of light (warm and neutral light) and three different models of luminaires. The Kanlux ERINUS L is a square luminaire glowing in one direction, the LL model shines in both directions, and the Kanlux ERINUS O is a round luminaire glowing in one direction.

- Enclosure material: plastic
- Lampshade material: plastic









## Staircase LED light fitting





ERINUS LED O B



ERINUS LED L



ERINUS LED LL B

ERINUS LED O



ERINUS LED LL