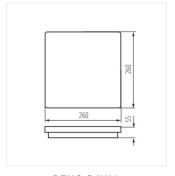

### **BENO LED**

#### Ceiling-mounted LED light fitting

BENO 24W NW-O-W

|                     |       |    | -\(\)-<br>[lm] | Tc [K] |          | SENSOR    |
|---------------------|-------|----|----------------|--------|----------|-----------|
| BENO 24W NW-O-W     | 33340 | 24 | 2060           | 4000   | white    |           |
| BENO 24W NW-O-GR    | 33341 | 24 | 1920           | 4000   | graphite |           |
| BENO 24W NW-L-W     | 33342 | 24 | 2060           | 4000   | white    |           |
| BENO 24W NW-L-GR    | 33343 | 24 | 1920           | 4000   | graphite |           |
| BENO 24W NW-O-SE W  | 33344 | 24 | 2060           | 4000   | white    | microwave |
| BENO 24W NW-O-SE GR | 33345 | 24 | 1920           | 4000   | graphite | microwave |
| BENO 24W NW-L-SE W  | 33346 | 24 | 2060           | 4000   | white    | microwave |
| BENO 24W NW-L-SE GR | 33347 | 24 | 1920           | 4000   | graphite | microwave |
| BENO 24W WW-L-GR    | 33384 | 24 | 1880           | 3000   | graphite |           |
| BENO 24W WW-L-W     | 33385 | 24 | 2040           | 3000   | white    |           |
| BENO 24W WW-O-GR    | 33386 | 24 | 1880           | 3000   | graphite |           |
| BENO 24W WW-O-W     | 33387 | 24 | 2040           | 3000   | white    |           |

Kanlux BENO luminaries that's unique design and unique light effect. They were created on the basis of individual order of Kanlux, and their designs were registered by us at the patent office. Kanlux BENO LED also provides high weather resistance (IP54), quick and easy installation on the ceiling or wall, and Beno is equipped with the adjustable movement sensor. Kanlux BENO LED is a multifunctional fitting, which due to its design and its technical aspects, we can apply practically anywhere.