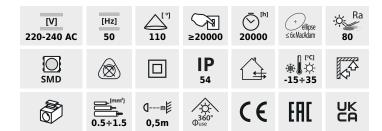

Kanlux BENO luminaries that's unique design and unique light effect. They were created on the basis of individual order of Kanlux, and their designs were registered by us at the patent office. Kanlux BENO LED also provides high weather resistance (IP54), quick and easy installation on the ceiling or wall, and Beno is equipped with the adjustable movement sensor. Kanlux BENO LED is a multifunctional fitting, which due to its design and its technical aspects, we can apply practically anywhere.

Enclosure material: plasticLampshade material: plastic

Date of issue: 25.02.2022, 20:40

We reserve the right to make technical changes. The data contained in this material are not legally binding.