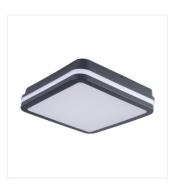

#### Ceiling-mounted LED light fitting

BENO 24W NW-O-W

|                     |       |    | -\(\)-<br>[lm] | Tc [K] |          | SENSOR    |
|---------------------|-------|----|----------------|--------|----------|-----------|
| BENO 24W NW-O-W     | 33340 | 24 | 2060           | 4000   | white    |           |
| BENO 24W NW-O-GR    | 33341 | 24 | 1920           | 4000   | graphite |           |
| BENO 24W NW-L-W     | 33342 | 24 | 2060           | 4000   | white    |           |
| BENO 24W NW-L-GR    | 33343 | 24 | 1920           | 4000   | graphite |           |
| BENO 24W NW-O-SE W  | 33344 | 24 | 2060           | 4000   | white    | microwave |
| BENO 24W NW-O-SE GR | 33345 | 24 | 1920           | 4000   | graphite | microwave |
| BENO 24W NW-L-SE W  | 33346 | 24 | 2060           | 4000   | white    | microwave |
| BENO 24W NW-L-SE GR | 33347 | 24 | 1920           | 4000   | graphite | microwave |
| BENO 24W WW-L-GR    | 33384 | 24 | 1880           | 3000   | graphite |           |
| BENO 24W WW-L-W     | 33385 | 24 | 2040           | 3000   | white    |           |
| BENO 24W WW-O-GR    | 33386 | 24 | 1880           | 3000   | graphite |           |
| BENO 24W WW-O-W     | 33387 | 24 | 2040           | 3000   | white    |           |

BENO 24W NW-L-SE GR