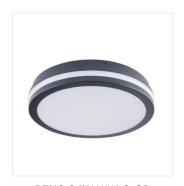

## **BENO LED**

### Ceiling-mounted LED light fitting

BENO 24W NW-O-W

BENO 24W NW-O-GR

BENO 24W NW-L-W

BENO 24W NW-L-GR

BENO 24W NW-O-SE W

BENO 24W NW-O-SE GR

BENO 24W NW-L-SE W

BENO 24W NW-L-SE GR