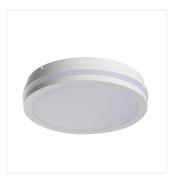

# **BENO LED**

## Ceiling-mounted LED light fitting

BENO 24W WW-L-W

BENO 24W WW-O-GR

BENO 24W WW-O-W

BENO 24W O

BENO 24W L