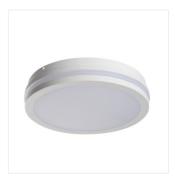

#### Ceiling-mounted LED light fitting

BENO 24W NW-O-W

|                     |       |    | -\(\)-<br>[lm] | Tc [K] |          | SENSOR    |
|---------------------|-------|----|----------------|--------|----------|-----------|
| BENO 24W NW-O-W     | 33340 | 24 | 2060           | 4000   | white    |           |
| BENO 24W NW-O-GR    | 33341 | 24 | 1920           | 4000   | graphite |           |
| BENO 24W NW-L-W     | 33342 | 24 | 2060           | 4000   | white    |           |
| BENO 24W NW-L-GR    | 33343 | 24 | 1920           | 4000   | graphite |           |
| BENO 24W NW-O-SE W  | 33344 | 24 | 2060           | 4000   | white    | microwave |
| BENO 24W NW-O-SE GR | 33345 | 24 | 1920           | 4000   | graphite | microwave |
| BENO 24W NW-L-SE W  | 33346 | 24 | 2060           | 4000   | white    | microwave |
| BENO 24W NW-L-SE GR | 33347 | 24 | 1920           | 4000   | graphite | microwave |
| BENO 24W WW-L-GR    | 33384 | 24 | 1880           | 3000   | graphite |           |
| BENO 24W WW-L-W     | 33385 | 24 | 2040           | 3000   | white    |           |
| BENO 24W WW-O-GR    | 33386 | 24 | 1880           | 3000   | graphite |           |
| BENO 24W WW-O-W     | 33387 | 24 | 2040           | 3000   | white    |           |

## Ceiling-mounted LED light fitting

BENO 24W WW-L-W

BENO 24W WW-O-GR

BENO 24W WW-O-W

BENO 24W O

BENO 24W L