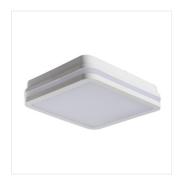

#### Ceiling-mounted LED light fitting

BENO 24W NW-O-W

|                     |       |    | -\(\)-<br>[lm] | Tc [K] |          | SENSOR    |
|---------------------|-------|----|----------------|--------|----------|-----------|
| BENO 24W NW-O-W     | 33340 | 24 | 2060           | 4000   | white    |           |
| BENO 24W NW-O-GR    | 33341 | 24 | 1920           | 4000   | graphite |           |
| BENO 24W NW-L-W     | 33342 | 24 | 2060           | 4000   | white    |           |
| BENO 24W NW-L-GR    | 33343 | 24 | 1920           | 4000   | graphite |           |
| BENO 24W NW-O-SE W  | 33344 | 24 | 2060           | 4000   | white    | microwave |
| BENO 24W NW-O-SE GR | 33345 | 24 | 1920           | 4000   | graphite | microwave |
| BENO 24W NW-L-SE W  | 33346 | 24 | 2060           | 4000   | white    | microwave |
| BENO 24W NW-L-SE GR | 33347 | 24 | 1920           | 4000   | graphite | microwave |
| BENO 24W WW-L-GR    | 33384 | 24 | 1880           | 3000   | graphite |           |
| BENO 24W WW-L-W     | 33385 | 24 | 2040           | 3000   | white    |           |
| BENO 24W WW-O-GR    | 33386 | 24 | 1880           | 3000   | graphite |           |
| BENO 24W WW-O-W     | 33387 | 24 | 2040           | 3000   | white    |           |

### Ceiling-mounted LED light fitting

BENO 24W NW-O-W

BENO 24W NW-O-GR

BENO 24W NW-L-W

BENO 24W NW-L-GR

BENO 24W NW-O-SE W

BENO 24W NW-O-SE GR

BENO 24W NW-L-SE W