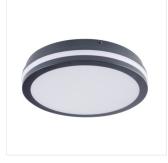

#### Ceiling-mounted LED light fitting

BENO 24W NW-O-W

|                     |       |    | -\(\)-<br>[lm] | Tc [K] |          | SENSOR    |
|---------------------|-------|----|----------------|--------|----------|-----------|
| BENO 24W NW-O-W     | 33340 | 24 | 2060           | 4000   | white    |           |
| BENO 24W NW-O-GR    | 33341 | 24 | 1920           | 4000   | graphite |           |
| BENO 24W NW-L-W     | 33342 | 24 | 2060           | 4000   | white    |           |
| BENO 24W NW-L-GR    | 33343 | 24 | 1920           | 4000   | graphite |           |
| BENO 24W NW-O-SE W  | 33344 | 24 | 2060           | 4000   | white    | microwave |
| BENO 24W NW-O-SE GR | 33345 | 24 | 1920           | 4000   | graphite | microwave |
| BENO 24W NW-L-SE W  | 33346 | 24 | 2060           | 4000   | white    | microwave |
| BENO 24W NW-L-SE GR | 33347 | 24 | 1920           | 4000   | graphite | microwave |
| BENO 24W WW-L-GR    | 33384 | 24 | 1880           | 3000   | graphite |           |
| BENO 24W WW-L-W     | 33385 | 24 | 2040           | 3000   | white    |           |
| BENO 24W WW-O-GR    | 33386 | 24 | 1880           | 3000   | graphite |           |
| BENO 24W WW-O-W     | 33387 | 24 | 2040           | 3000   | white    |           |

## Ceiling-mounted LED light fitting

BENO 24W WW-L-W

BENO 24W WW-O-GR

BENO 24W WW-O-W

BENO 24W O

BENO 24W L