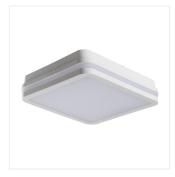

### **BENO LED**

#### Ceiling-mounted LED light fitting

BENO 24W NW-O-W

|                     |       |    | -\(\)-<br>[lm] | Tc [K] |          | SENSOR    |
|---------------------|-------|----|----------------|--------|----------|-----------|
| BENO 24W NW-O-W     | 33340 | 24 | 2060           | 4000   | white    |           |
| BENO 24W NW-O-GR    | 33341 | 24 | 1920           | 4000   | graphite |           |
| BENO 24W NW-L-W     | 33342 | 24 | 2060           | 4000   | white    |           |
| BENO 24W NW-L-GR    | 33343 | 24 | 1920           | 4000   | graphite |           |
| BENO 24W NW-O-SE W  | 33344 | 24 | 2060           | 4000   | white    | microwave |
| BENO 24W NW-O-SE GR | 33345 | 24 | 1920           | 4000   | graphite | microwave |
| BENO 24W NW-L-SE W  | 33346 | 24 | 2060           | 4000   | white    | microwave |
| BENO 24W NW-L-SE GR | 33347 | 24 | 1920           | 4000   | graphite | microwave |
| BENO 24W WW-L-GR    | 33384 | 24 | 1880           | 3000   | graphite |           |
| BENO 24W WW-L-W     | 33385 | 24 | 2040           | 3000   | white    |           |
| BENO 24W WW-O-GR    | 33386 | 24 | 1880           | 3000   | graphite |           |
| BENO 24W WW-O-W     | 33387 | 24 | 2040           | 3000   | white    |           |

Kanlux BENO luminaries that's unique design and unique light effect. They were created on the basis of individual order of Kanlux, and their designs were registered by us at the patent office. Kanlux BENO LED also provides high weather resistance (IP54), quick and easy installation on the ceiling or wall, and Beno is equipped with the adjustable movement sensor. Kanlux BENO LED is a multifunctional fitting, which due to its design and its technical aspects, we can apply practically anywhere.