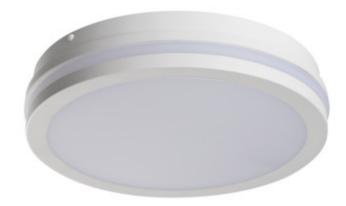

### **BENO LED**

#### Ceiling-mounted LED light fitting

BENO 24W NW-O-W

|                     |       |    | -\(\)-<br>[lm] | Tc [K] |          | SENSOR    |
|---------------------|-------|----|----------------|--------|----------|-----------|
| BENO 24W NW-O-W     | 33340 | 24 | 2060           | 4000   | white    |           |
| BENO 24W NW-O-GR    | 33341 | 24 | 1920           | 4000   | graphite |           |
| BENO 24W NW-L-W     | 33342 | 24 | 2060           | 4000   | white    |           |
| BENO 24W NW-L-GR    | 33343 | 24 | 1920           | 4000   | graphite |           |
| BENO 24W NW-O-SE W  | 33344 | 24 | 2060           | 4000   | white    | microwave |
| BENO 24W NW-O-SE GR | 33345 | 24 | 1920           | 4000   | graphite | microwave |
| BENO 24W NW-L-SE W  | 33346 | 24 | 2060           | 4000   | white    | microwave |
| BENO 24W NW-L-SE GR | 33347 | 24 | 1920           | 4000   | graphite | microwave |
| BENO 24W WW-L-GR    | 33384 | 24 | 1880           | 3000   | graphite |           |
| BENO 24W WW-L-W     | 33385 | 24 | 2040           | 3000   | white    |           |
| BENO 24W WW-O-GR    | 33386 | 24 | 1880           | 3000   | graphite |           |
| BENO 24W WW-O-W     | 33387 | 24 | 2040           | 3000   | white    |           |

Kanlux BENO luminaries that's unique design and unique light effect. They were created on the basis of individual order of Kanlux, and their designs were registered by us at the patent office. Kanlux BENO LED also provides high weather resistance (IP54), quick and easy installation on the ceiling or wall, and Beno is equipped with the adjustable movement sensor. Kanlux BENO LED is a multifunctional fitting, which due to its design and its technical aspects, we can apply practically anywhere.