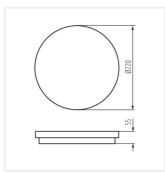

|
| BENO N 18W NW-L-GR    | 33349 | 18  | 1400        | 4000                | graphite |           |

Kanlux BENO luminaries that's unique design and unique light effect. They were created on the basis of individual order of Kanlux, and their designs were registered by us at the patent office. Kanlux BENO LED also provides high weather resistance (IP54), quick and easy installation on the ceiling or wall, and Beno is equipped with the adjustable movement sensor(in versions -SE). Kanlux BENO LED is a multifunctional fitting, which due to its design and its technical aspects, we can apply practically anywhere.

- Enclosure material: plastic
- Lampshade material: plastic





# BENO LED

Ceiling-mounted LED light fitting









## **BENO LED**

### Ceiling-mounted LED light fitting





BENO 18W O

BENO 18W L