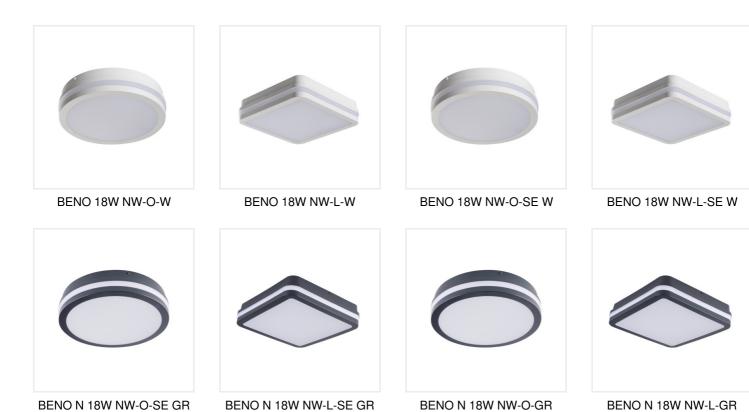

#### BENO 18W NW-O-W

|                       |       | (W) | -☆-<br>[lm] | <b>с.</b><br>Тс [К] | (J       |           |
|-----------------------|-------|-----|-------------|---------------------|----------|-----------|
| BENO 18W NW-O-W       | 32940 | 18  | 1550        | 4000                | white    |           |
| BENO 18W NW-L-W       | 32942 | 18  | 1550        | 4000                | white    |           |
| BENO 18W NW-O-SE W    | 32944 | 18  | 1550        | 4000                | white    | microwave |
| BENO 18W NW-L-SE W    | 32946 | 18  | 1550        | 4000                | white    | microwave |
| BENO N 18W NW-O-SE GR | 32948 | 18  | 1400        | 4000                | graphite | microwave |
| BENO N 18W NW-L-SE GR | 32949 | 18  | 1400        | 4000                | graphite | microwave |
| BENO N 18W NW-O-GR    | 33348 | 18  | 1400        | 4000                | graphite |           |
| BENO N 18W NW-L-GR    | 33349 | 18  | 1400        | 4000                | graphite |           |