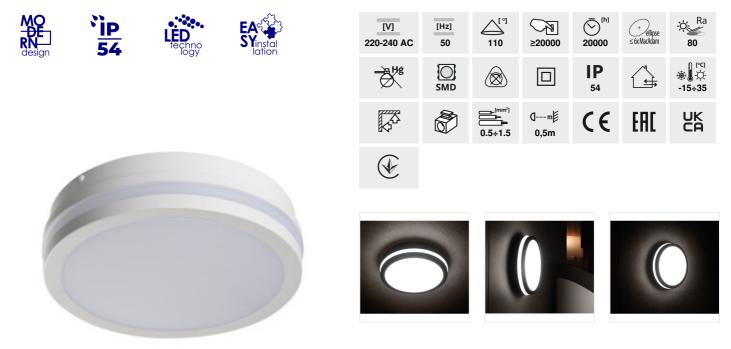

Kanlux BENO luminaries that's unique design and unique light effect. They were created on the basis of individual order of Kanlux, and their designs were registered by us at the patent office. Kanlux BENO LED also provides high weather resistance (IP54), quick and easy installation on the ceiling or wall, and Beno is equipped with the adjustable movement sensor(in versions -SE). Kanlux BENO LED is a multifunctional fitting, which due to its design and its technical aspects, we can apply practically anywhere.