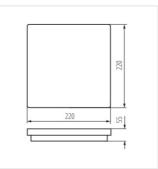

#### BENO 18W NW-O-W

|                       |       | (W) | -☆-<br>[lm] | <b>с.</b><br>Тс [К] | (J       |           |
|-----------------------|-------|-----|-------------|---------------------|----------|-----------|
| BENO 18W NW-O-W       | 32940 | 18  | 1550        | 4000                | white    |           |
| BENO 18W NW-L-W       | 32942 | 18  | 1550        | 4000                | white    |           |
| BENO 18W NW-O-SE W    | 32944 | 18  | 1550        | 4000                | white    | microwave |
| BENO 18W NW-L-SE W    | 32946 | 18  | 1550        | 4000                | white    | microwave |
| BENO N 18W NW-O-SE GR | 32948 | 18  | 1400        | 4000                | graphite | microwave |
| BENO N 18W NW-L-SE GR | 32949 | 18  | 1400        | 4000                | graphite | microwave |
| BENO N 18W NW-O-GR    | 33348 | 18  | 1400        | 4000                | graphite |           |
| BENO N 18W NW-L-GR    | 33349 | 18  | 1400        | 4000                | graphite |           |