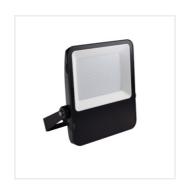

# FL AGOR LED

### LED floodlight

FL AGOR LED 100W NW

FL AGOR LED 150W NW

FL AGOR LED 200W NW

FL AGOR/A LED 100W NW

FL AGOR/A LED 150W NW

FL AGOR/A LED 200W NW