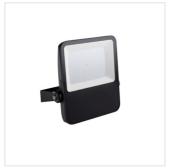

## FL AGOR LED

#### LED floodlight

#### FL AGOR LED 100W NW

|                             | Pon          | -\\.\.\.\. | [Im] $\Phi_{use}$ | Tc [K] |         |       | Ei Å |
|-----------------------------|--------------|------------|-------------------|--------|---------|-------|------|
| FL AGOR LED 100W NW 33470   | <b>)</b> 100 | 14000      | 11900             | 4000   | 100     | black | D    |
| FL AGOR LED 150W NW 3347    | <b>1</b> 150 | 18000      | 15300             | 4000   | 100     | black | Е    |
| FL AGOR LED 200W NW 3347    | 2 200        | 24000      | 20300             | 4000   | 100     | black | Е    |
| FL AGOR/A LED 100W NW 3347  | <b>3</b> 100 | 11000      | 9500              | 4000   | X45/Y80 | black | F    |
| FL AGOR/A LED 150W NW 33474 | <b>1</b> 150 | 19500      | 13650             | 4000   | X45/Y80 | black | F    |
| FL AGOR/A LED 200W NW 3347  | <b>5</b> 200 | 22000      | 17000             | 4000   | X45/Y80 | black | Е    |

Kanlux AGOR LED is a series of high-power floodlights. Their solid and durable construction ensures IP65 tightness. Kanlux AGOR floodlights are also symmetrical (AGOR) or asymmetrical light distribution (AGOR/A). You will successfully use them to illuminate sports or industrial areas, large advertising boards, warehouses and building facades. The durability and reliability of Kanlux AGOR floodlights is confirmed by a 5-year warranty.