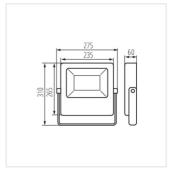

#### FL AGOR LED 100W NW

|                             | Pon          | -\\.\.\.\. | [Im] $\Phi_{use}$ | Tc [K] |         |       | Ei Å |
|-----------------------------|--------------|------------|-------------------|--------|---------|-------|------|
| FL AGOR LED 100W NW 33470   | <b>)</b> 100 | 14000      | 11900             | 4000   | 100     | black | D    |
| FL AGOR LED 150W NW 3347    | <b>1</b> 150 | 18000      | 15300             | 4000   | 100     | black | Е    |
| FL AGOR LED 200W NW 3347    | 2 200        | 24000      | 20300             | 4000   | 100     | black | Е    |
| FL AGOR/A LED 100W NW 3347  | <b>3</b> 100 | 11000      | 9500              | 4000   | X45/Y80 | black | F    |
| FL AGOR/A LED 150W NW 33474 | <b>1</b> 150 | 19500      | 13650             | 4000   | X45/Y80 | black | F    |
| FL AGOR/A LED 200W NW 3347  | <b>5</b> 200 | 22000      | 17000             | 4000   | X45/Y80 | black | Е    |

Kanlux AGOR LED is a series of high-power floodlights. Their solid and durable construction ensures IP65 tightness. Kanlux AGOR floodlights are also symmetrical (AGOR) or asymmetrical light distribution (AGOR/A). You will successfully use them to illuminate sports or industrial areas, large advertising boards, warehouses and building facades. The durability and reliability of Kanlux AGOR floodlights is confirmed by a 5-year warranty.