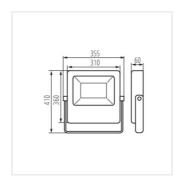

#### FL AGOR LED 100W NW

|                             | Pon          | -\\.\.\.\. | [Im] $\Phi_{use}$ | Tc [K] |         |       | Ei Å |
|-----------------------------|--------------|------------|-------------------|--------|---------|-------|------|
| FL AGOR LED 100W NW 33470   | <b>)</b> 100 | 14000      | 11900             | 4000   | 100     | black | D    |
| FL AGOR LED 150W NW 3347    | <b>1</b> 150 | 18000      | 15300             | 4000   | 100     | black | Е    |
| FL AGOR LED 200W NW 3347    | 2 200        | 24000      | 20300             | 4000   | 100     | black | Е    |
| FL AGOR/A LED 100W NW 3347  | <b>3</b> 100 | 11000      | 9500              | 4000   | X45/Y80 | black | F    |
| FL AGOR/A LED 150W NW 33474 | <b>1</b> 150 | 19500      | 13650             | 4000   | X45/Y80 | black | F    |
| FL AGOR/A LED 200W NW 3347  | <b>5</b> 200 | 22000      | 17000             | 4000   | X45/Y80 | black | Е    |

Kanlux AGOR LED is a series of high-power floodlights. Their solid and durable construction ensures IP65 tightness. Kanlux AGOR floodlights are also symmetrical (AGOR) or asymmetrical light distribution (AGOR/A). You will successfully use them to illuminate sports or industrial areas, large advertising boards, warehouses and building facades. The durability and reliability of Kanlux AGOR floodlights is confirmed by a 5-year warranty.