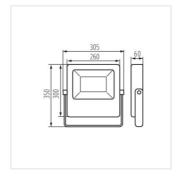

#### FL AGOR LED 100W NW

|                             | Pon          | -\\.\.\.\. | [Im] $\Phi_{use}$ | Tc [K] |         |       | Ei Å |
|-----------------------------|--------------|------------|-------------------|--------|---------|-------|------|
| FL AGOR LED 100W NW 33470   | <b>)</b> 100 | 14000      | 11900             | 4000   | 100     | black | D    |
| FL AGOR LED 150W NW 3347    | <b>1</b> 150 | 18000      | 15300             | 4000   | 100     | black | Е    |
| FL AGOR LED 200W NW 3347    | 2 200        | 24000      | 20300             | 4000   | 100     | black | Е    |
| FL AGOR/A LED 100W NW 3347  | <b>3</b> 100 | 11000      | 9500              | 4000   | X45/Y80 | black | F    |
| FL AGOR/A LED 150W NW 33474 | <b>1</b> 150 | 19500      | 13650             | 4000   | X45/Y80 | black | F    |
| FL AGOR/A LED 200W NW 3347  | <b>5</b> 200 | 22000      | 17000             | 4000   | X45/Y80 | black | Е    |

Kanlux AGOR LED is a series of high-power floodlights. Their solid and durable construction ensures IP65 tightness. Kanlux AGOR floodlights are also symmetrical (AGOR) or asymmetrical light distribution (AGOR/A). You will successfully use them to illuminate sports or industrial areas, large advertising boards, warehouses and building facades. The durability and reliability of Kanlux AGOR floodlights is confirmed by a 5-year warranty.