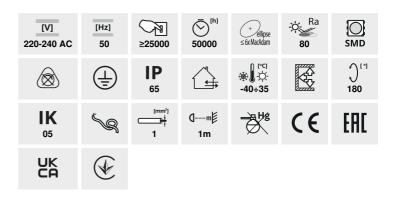

#### FL AGOR LED 100W NW

|                             | Pon          | -\\.\.\.\. | [Im] $\Phi_{use}$ | Tc [K] |         |       | Ei Å |
|-----------------------------|--------------|------------|-------------------|--------|---------|-------|------|
| FL AGOR LED 100W NW 33470   | <b>)</b> 100 | 14000      | 11900             | 4000   | 100     | black | D    |
| FL AGOR LED 150W NW 3347    | <b>1</b> 150 | 18000      | 15300             | 4000   | 100     | black | Е    |
| FL AGOR LED 200W NW 3347    | 2 200        | 24000      | 20300             | 4000   | 100     | black | Е    |
| FL AGOR/A LED 100W NW 3347  | <b>3</b> 100 | 11000      | 9500              | 4000   | X45/Y80 | black | F    |
| FL AGOR/A LED 150W NW 33474 | <b>1</b> 150 | 19500      | 13650             | 4000   | X45/Y80 | black | F    |
| FL AGOR/A LED 200W NW 3347  | <b>5</b> 200 | 22000      | 17000             | 4000   | X45/Y80 | black | Е    |

Kanlux AGOR LED is a series of high-power floodlights. Their solid and durable construction ensures IP65 tightness. Kanlux AGOR floodlights are also symmetrical (AGOR) or asymmetrical light distribution (AGOR/A). You will successfully use them to illuminate sports or industrial areas, large advertising boards, warehouses and building facades. The durability and reliability of Kanlux AGOR floodlights is confirmed by a 5-year warranty.