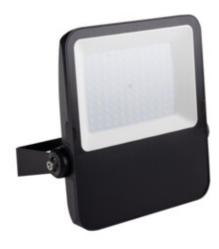

Kanlux AGOR LED is a series of high-power floodlights. Their solid and durable construction ensures IP65 tightness. Kanlux AGOR floodlights are also symmetrical (AGOR) or asymmetrical light distribution (AGOR/A). You will successfully use them to illuminate sports or industrial areas, large advertising boards, warehouses and building facades. The durability and reliability of Kanlux AGOR floodlights is confirmed by a 5-year warranty.