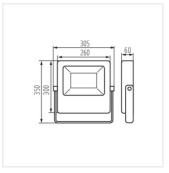

#### FL AGOR LED 100W NW

|                             | Pon          | -\\.\.\.\. | [Im] $\Phi_{use}$ | Tc [K] |         |       | Ei Å |
|-----------------------------|--------------|------------|-------------------|--------|---------|-------|------|
| FL AGOR LED 100W NW 33470   | <b>)</b> 100 | 14000      | 11900             | 4000   | 100     | black | D    |
| FL AGOR LED 150W NW 3347    | <b>1</b> 150 | 18000      | 15300             | 4000   | 100     | black | Е    |
| FL AGOR LED 200W NW 3347    | 2 200        | 24000      | 20300             | 4000   | 100     | black | Е    |
| FL AGOR/A LED 100W NW 3347  | <b>3</b> 100 | 11000      | 9500              | 4000   | X45/Y80 | black | F    |
| FL AGOR/A LED 150W NW 33474 | <b>1</b> 150 | 19500      | 13650             | 4000   | X45/Y80 | black | F    |
| FL AGOR/A LED 200W NW 3347  | <b>5</b> 200 | 22000      | 17000             | 4000   | X45/Y80 | black | Е    |

Kanlux AGOR LED is a series of high-power floodlights. Their solid and durable construction ensures IP65 tightness. Kanlux AGOR floodlights are also symmetrical (AGOR) or asymmetrical light distribution (AGOR/A). You will successfully use them to illuminate sports or industrial areas, large advertising boards, warehouses and building facades. The durability and reliability of Kanlux AGOR floodlights is confirmed by a 5-year warranty.