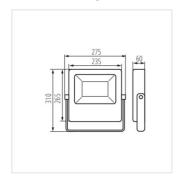

#### FL AGOR LED 100W NW

|                             | Pon          | -\\.\.\.\. | [Im] $\Phi_{use}$ | Tc [K] |         |       | Ei Å |
|-----------------------------|--------------|------------|-------------------|--------|---------|-------|------|
| FL AGOR LED 100W NW 33470   | <b>)</b> 100 | 14000      | 11900             | 4000   | 100     | black | D    |
| FL AGOR LED 150W NW 3347    | <b>1</b> 150 | 18000      | 15300             | 4000   | 100     | black | Е    |
| FL AGOR LED 200W NW 3347    | 2 200        | 24000      | 20300             | 4000   | 100     | black | Е    |
| FL AGOR/A LED 100W NW 3347  | <b>3</b> 100 | 11000      | 9500              | 4000   | X45/Y80 | black | F    |
| FL AGOR/A LED 150W NW 33474 | <b>1</b> 150 | 19500      | 13650             | 4000   | X45/Y80 | black | F    |
| FL AGOR/A LED 200W NW 3347  | <b>5</b> 200 | 22000      | 17000             | 4000   | X45/Y80 | black | Е    |

Kanlux AGOR LED is a series of high-power floodlights. Their solid and durable construction ensures IP65 tightness. Kanlux AGOR floodlights are also symmetrical (AGOR) or asymmetrical light distribution (AGOR/A). You will successfully use them to illuminate sports or industrial areas, large advertising boards, warehouses and building facades. The durability and reliability of Kanlux AGOR floodlights is confirmed by a 5-year warranty.