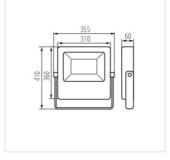

#### FL AGOR LED 100W NW

|                             | Pon          | -\\.\.\.\. | [Im] $\Phi_{use}$ | Tc [K] |         |       | Ei Å |
|-----------------------------|--------------|------------|-------------------|--------|---------|-------|------|
| FL AGOR LED 100W NW 33470   | <b>)</b> 100 | 14000      | 11900             | 4000   | 100     | black | D    |
| FL AGOR LED 150W NW 3347    | <b>1</b> 150 | 18000      | 15300             | 4000   | 100     | black | Е    |
| FL AGOR LED 200W NW 3347    | 2 200        | 24000      | 20300             | 4000   | 100     | black | Е    |
| FL AGOR/A LED 100W NW 3347  | <b>3</b> 100 | 11000      | 9500              | 4000   | X45/Y80 | black | F    |
| FL AGOR/A LED 150W NW 33474 | <b>1</b> 150 | 19500      | 13650             | 4000   | X45/Y80 | black | F    |
| FL AGOR/A LED 200W NW 3347  | <b>5</b> 200 | 22000      | 17000             | 4000   | X45/Y80 | black | Е    |

Kanlux AGOR LED is a series of high-power floodlights. Their solid and durable construction ensures IP65 tightness. Kanlux AGOR floodlights are also symmetrical (AGOR) or asymmetrical light distribution (AGOR/A). You will successfully use them to illuminate sports or industrial areas, large advertising boards, warehouses and building facades. The durability and reliability of Kanlux AGOR floodlights is confirmed by a 5-year warranty.