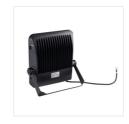

#### FL AGOR LED 100W NW

|                             | Pon          | -\\.\.\.\. | [Im] $\Phi_{use}$ | Tc [K] |         |       | Ei Å |
|-----------------------------|--------------|------------|-------------------|--------|---------|-------|------|
| FL AGOR LED 100W NW 33470   | <b>)</b> 100 | 14000      | 11900             | 4000   | 100     | black | D    |
| FL AGOR LED 150W NW 3347    | <b>1</b> 150 | 18000      | 15300             | 4000   | 100     | black | Е    |
| FL AGOR LED 200W NW 3347    | 2 200        | 24000      | 20300             | 4000   | 100     | black | Е    |
| FL AGOR/A LED 100W NW 3347  | <b>3</b> 100 | 11000      | 9500              | 4000   | X45/Y80 | black | F    |
| FL AGOR/A LED 150W NW 33474 | <b>1</b> 150 | 19500      | 13650             | 4000   | X45/Y80 | black | F    |
| FL AGOR/A LED 200W NW 3347  | <b>5</b> 200 | 22000      | 17000             | 4000   | X45/Y80 | black | Е    |

Kanlux AGOR LED is a series of high-power floodlights. Their solid and durable construction ensures IP65 tightness. Kanlux AGOR floodlights are also symmetrical (AGOR) or asymmetrical light distribution (AGOR/A). You will successfully use them to illuminate sports or industrial areas, large advertising boards, warehouses and building facades. The durability and reliability of Kanlux AGOR floodlights is confirmed by a 5-year warranty.