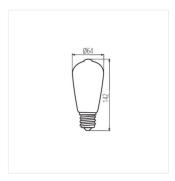

## LED light source

XLED ST64-7W

|                 |       | [W] | [w] | Φuse [°] | Tc [K] |     |     | Ei Å |
|-----------------|-------|-----|-----|----------|--------|-----|-----|------|
| XLED ST64 7W-WW | 29637 | 7   | 55  | 725      | 2500   | 320 | E27 |      |