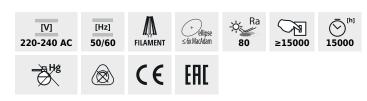

## LED light source

XLED ST64-7W

|                 |       | [W] | [w] | Φuse [°] | Tc [K] |     |     | Ei Å |
|-----------------|-------|-----|-----|----------|--------|-----|-----|------|
| XLED ST64 7W-WW | 29637 | 7   | 55  | 725      | 2500   | 320 | E27 |      |