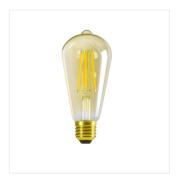

Kanlux XLED combines the best features of traditional bulbs and modern LED light sources. Therefore, we talk about it as the first real LED bulb. A glass bulb and LED diodes placed in such a way so that light can part in all directions. Additionally, the ST64 version is made of glass in gold colour, which emphasizes the warm colour of light of this source and gives additional, noble elegance to it.

• Lampshade material: glass