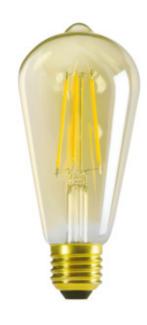

Kanlux XLED combines the best features of traditional bulbs and modern LED light sources. Therefore, we talk about it as the first real LED bulb. A glass bulb and LED diodes placed in such a way so that light can part in all directions. Additionally, the ST64 version is made of glass in gold colour, which emphasizes the warm colour of light of this source and gives additional, noble elegance to it.

• Lampshade material: glass