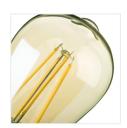

Kanlux XLED combines the best features of traditional bulbs and modern LED light sources. Therefore, we talk about it as the first real LED bulb. A glass bulb and LED diodes placed in such a way so that light can part in all directions. Additionally, the ST64 version is made of glass in gold colour, which emphasizes the warm colour of light of this source and gives additional, noble elegance to it.

• Lampshade material: glass