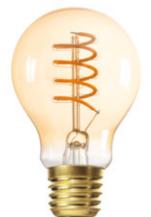

A decorative version of a "true LED bulb". Kanlux XLED in this exceptional version will help you create a very cosy atmosphere. All thanks to a very warm colour of the light and an amber glass in which a spiral LED filament is enclosed. This bulb will become a decoration of your house, café, restaurant and any other place in which you will install it. It is an exceptional combination of a decorative nature, vintage style and modern energy-efficient LED technology.