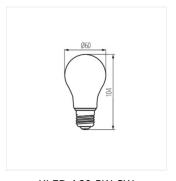

## LED light source

XLED A60 5W-SW

|                |       | [W] | <b>[w]</b> | Φuse [°] | Tc [K] | $\bigcirc$ |     | Ei A |
|----------------|-------|-----|------------|----------|--------|------------|-----|------|
| XLED A60 5W-SW | 29642 | 5   | 23         | 230      | 1800   | 320        | E27 |      |