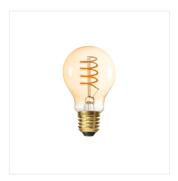

A decorative version of a "true LED bulb". Kanlux XLED in this exceptional version will help you create a very cosy atmosphere. All thanks to a very warm colour of the light and an amber glass in which a spiral LED filament is enclosed. This bulb will become a decoration of your house, café, restaurant and any other place in which you will install it. It is an exceptional combination of a decorative nature, vintage style and modern energy-efficient LED technology.

• Lampshade material: glass