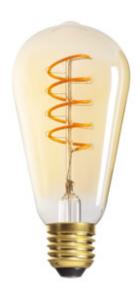

A decorative version of a bulb of atypical shape. Kanlux XLED ST64 DECO will help you take care of a cosy atmosphere. All thanks to a very warm colour of the light and an amber glass in which a spiral LED filament is enclosed. This bulb will look beautiful in table lamps, floor lamps or hanging lamps with an open lampshade. It will be a true decoration of your house, café, restaurant and any other place in which you will install it. It is an exceptional combination of a decorative nature, an unusual designer shape and LED energy-efficient technology.

• Lampshade material: glass