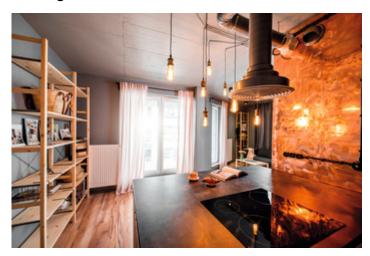

A decorative version of a bulb of atypical shape. Kanlux XLED ST64 DECO will help you take care of a cosy atmosphere. All thanks to a very warm colour of the light and an amber glass in which a spiral LED filament is enclosed. This bulb will look beautiful in table lamps, floor lamps or hanging lamps with an open lampshade. It will be a true decoration of your house, café, restaurant and any other place in which you will install it. It is an exceptional combination of a decorative nature, an unusual designer shape and LED energy-efficient technology.