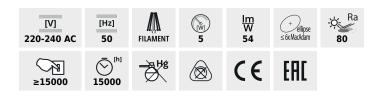

## LED light source

XLED ST64 5W-SW

|                       | [W] | [w] | Φuse [°] | Tc [K] |     | kWh/1000h |     | Ei GA |
|-----------------------|-----|-----|----------|--------|-----|-----------|-----|-------|
| XLED ST64 5W-SW 29643 | 5   | 26  | 270      | 1800   | 320 | 5         | E27 |       |