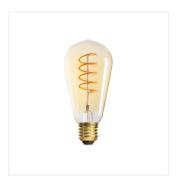

A decorative version of a bulb of atypical shape. Kanlux XLED ST64 DECO will help you take care of a cosy atmosphere. All thanks to a very warm colour of the light and an amber glass in which a spiral LED filament is enclosed. This bulb will look beautiful in table lamps, floor lamps or hanging lamps with an open lampshade. It will be a true decoration of your house, café, restaurant and any other place in which you will install it. It is an exceptional combination of a decorative nature, an unusual designer shape and LED energy-efficient technology.