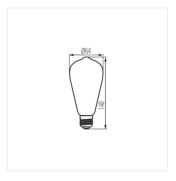

## LED light source

XLED ST64 5W-SW

|                       | [W] | [w] | Φuse [°] | Tc [K] |     | kWh/1000h |     | Ei GA |
|-----------------------|-----|-----|----------|--------|-----|-----------|-----|-------|
| XLED ST64 5W-SW 29643 | 5   | 26  | 270      | 1800   | 320 | 5         | E27 |       |

## LED light source

XLED ST64 5W-SW

XLED ST64 5W-SW