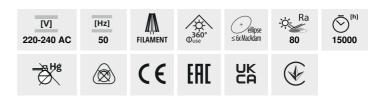

## LED light source

XLED G95 5W-SW

|                  |       | Pon | [w] | [Im] $\Phi$ use | Tc [K] |     |     |
|------------------|-------|-----|-----|-----------------|--------|-----|-----|
| XLED G95 5W-SW 2 | 29644 | 5   | 27  | 290             | 1800   | 320 | E27 |
| XLED G95 4W-SW 3 | 33518 | 4   | 25  | 250             | 1800   | 320 | E27 |