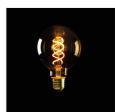

A decorative version of the GLOBE-type bulb. Kanlux XLED G95 will let you create a very cosy atmosphere. All thanks to a very warm colour of the light and an amber glass in which a spiral LED filament is enclosed. This ball of light will become a decoration of your house, café, restaurant and any other place in which you will install it. It is an exceptional combination of a decorative nature and a modern energy-efficient LED technology.