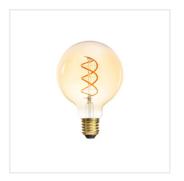

A decorative version of the GLOBE-type bulb. Kanlux XLED G95 will let you create a very cosy atmosphere. All thanks to a very warm colour of the light and an amber glass in which a spiral LED filament is enclosed. This ball of light will become a decoration of your house, café, restaurant and any other place in which you will install it. It is an exceptional combination of a decorative nature and a modern energy-efficient LED technology.

· Lampshade material: glass