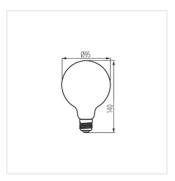

## LED light source

XLED G95 5W-SW

|                  |       | Pon | [w] | [Im] $\Phi$ use | Tc [K] |     |     |
|------------------|-------|-----|-----|-----------------|--------|-----|-----|
| XLED G95 5W-SW 2 | 29644 | 5   | 27  | 290             | 1800   | 320 | E27 |
| XLED G95 4W-SW 3 | 33518 | 4   | 25  | 250             | 1800   | 320 | E27 |

· Lampshade material: glass