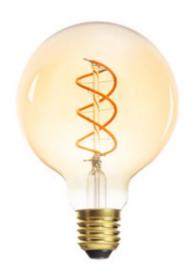

A decorative version of the GLOBE-type bulb. Kanlux XLED G95 will let you create a very cosy atmosphere. All thanks to a very warm colour of the light and an amber glass in which a spiral LED filament is enclosed. This ball of light will become a decoration of your house, café, restaurant and any other place in which you will install it. It is an exceptional combination of a decorative nature and a modern energy-efficient LED technology.