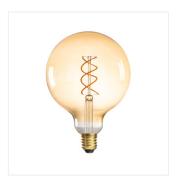

A decorative version of a big GLOBE bulb that is striking itself. Kanlux XLED G125 in this exceptional version will help you create a very cosy atmosphere. All thanks to a very warm colour of the light and an amber glass in which a spiral LED filament is enclosed. This huge ball of light will become a decoration of your house, café, restaurant and any other place in which you will install it. It is an exceptional combination of a decorative nature and a modern energy-efficient LED technology.