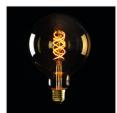

A decorative version of a big GLOBE bulb that is striking itself. Kanlux XLED G125 in this exceptional version will help you create a very cosy atmosphere. All thanks to a very warm colour of the light and an amber glass in which a spiral LED filament is enclosed. This huge ball of light will become a decoration of your house, café, restaurant and any other place in which you will install it. It is an exceptional combination of a decorative nature and a modern energy-efficient LED technology.