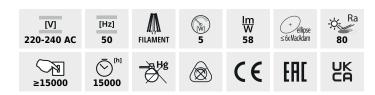

## LED light source

XLED G125 5W-SW

|                             |            | [w] | Φuse [°] | Tc [K] |     | kWh/1000h |     | Ei A |
|-----------------------------|------------|-----|----------|--------|-----|-----------|-----|------|
| XLED G125 5W-SW <b>2964</b> | <b>5</b> 5 | 27  | 290      | 1800   | 320 | 5         | E27 |      |