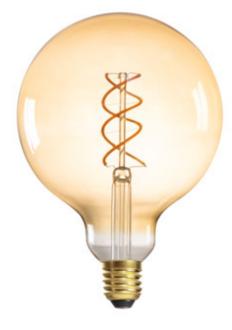

A decorative version of a big GLOBE bulb that is striking itself. Kanlux XLED G125 in this exceptional version will help you create a very cosy atmosphere. All thanks to a very warm colour of the light and an amber glass in which a spiral LED filament is enclosed. This huge ball of light will become a decoration of your house, café, restaurant and any other place in which you will install it. It is an exceptional combination of a decorative nature and a modern energy-efficient LED technology.

• Lampshade material: glass