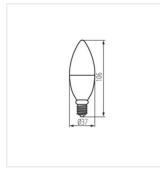

S A60 7W E27 CCT

|                       |       | Pon  | ₽[w] | [Im] $\Phi_{use}$ | тс [K]    |     | Ş    | Ei GA |
|-----------------------|-------|------|------|-------------------|-----------|-----|------|-------|
| S A60 7W E27 CCT      | 33640 | 7    | 60   | 806               | 2700-6500 | 320 | E27  | Е     |
| S A60 9W E27 RGBCCT   | 33641 | 9    | 60   | 806               | 2700-6500 | 180 | E27  | F     |
| S A60 11.5WE27 RGBCCT | 33642 | 11.5 | 75   | 1055              | 2700-6500 | 180 | E27  | F     |
| S GU10 4.7W RGBCCT    | 33643 | 4.7  | 39   | 325               | 2700-6500 | 110 | GU10 | G     |
| S C37 4.9W E14 RGBCCT | 33644 | 4.9  | 40   | 470               | 2700-6500 | 180 | E14  | F     |

### LED light source

S C37 4,9W E14 RGBCCT