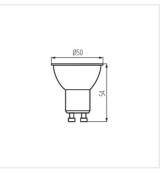

S A60 7W E27 CCT

|                       |       | Pon  | ₽[w] | [Im] $\Phi_{use}$ | тс [K]    |     | Ş    | Ei GA |
|-----------------------|-------|------|------|-------------------|-----------|-----|------|-------|
| S A60 7W E27 CCT      | 33640 | 7    | 60   | 806               | 2700-6500 | 320 | E27  | Е     |
| S A60 9W E27 RGBCCT   | 33641 | 9    | 60   | 806               | 2700-6500 | 180 | E27  | F     |
| S A60 11.5WE27 RGBCCT | 33642 | 11.5 | 75   | 1055              | 2700-6500 | 180 | E27  | F     |
| S GU10 4.7W RGBCCT    | 33643 | 4.7  | 39   | 325               | 2700-6500 | 110 | GU10 | G     |
| S C37 4.9W E14 RGBCCT | 33644 | 4.9  | 40   | 470               | 2700-6500 | 180 | E14  | F     |

### LED light source

S A60 9W E27 RGBCCT

S A60 11,5WE27 RGBCCT

S GU10 4,7W RGBCCT

S C37 4,9W E14 RGBCCT

S A60 7W E27 CCT

S GU10 4,7W RGBCCT