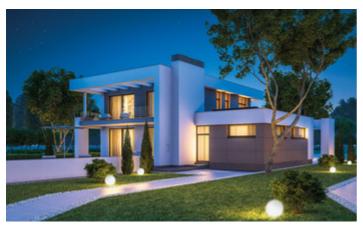

A modern home is a smart and functional home. The bulbs from the Kanlux SMART series are designed in such a way as to enable the transformation of every home into a modern one. You can control them through a mobile app, via Wi-Fi or Bluetooth. Kanlux SMART bulbs have the following functions: dimming, smooth change of light colour (CCT) and colour (RGB), which you can choose from a palette of 16 million colours. With features such as schedules, biorhythm and grouping with other SMART devices, you can successfully adjust the light in your home to your lifestyle. For even greater comfort of use, you can control Kanlux SMART bulbs by voice command (Google Assistant/Alexa). Learn