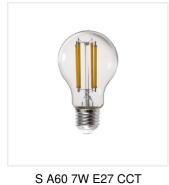

S A60 7W E27 CCT

|                       |       | Pon  | ₽[w] | [Im] $\Phi_{use}$ | тс [K]    |     | Ş    | Ei GA |
|-----------------------|-------|------|------|-------------------|-----------|-----|------|-------|
| S A60 7W E27 CCT      | 33640 | 7    | 60   | 806               | 2700-6500 | 320 | E27  | Е     |
| S A60 9W E27 RGBCCT   | 33641 | 9    | 60   | 806               | 2700-6500 | 180 | E27  | F     |
| S A60 11.5WE27 RGBCCT | 33642 | 11.5 | 75   | 1055              | 2700-6500 | 180 | E27  | F     |
| S GU10 4.7W RGBCCT    | 33643 | 4.7  | 39   | 325               | 2700-6500 | 110 | GU10 | G     |
| S C37 4.9W E14 RGBCCT | 33644 | 4.9  | 40   | 470               | 2700-6500 | 180 | E14  | F     |