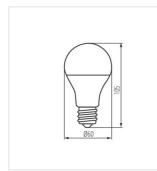

S A60 7W E27 CCT

|                       |       | Pon  | ₽[w] | [Im] $\Phi_{use}$ | тс [K]    |     | Ş    | Ei GA |
|-----------------------|-------|------|------|-------------------|-----------|-----|------|-------|
| S A60 7W E27 CCT      | 33640 | 7    | 60   | 806               | 2700-6500 | 320 | E27  | Е     |
| S A60 9W E27 RGBCCT   | 33641 | 9    | 60   | 806               | 2700-6500 | 180 | E27  | F     |
| S A60 11.5WE27 RGBCCT | 33642 | 11.5 | 75   | 1055              | 2700-6500 | 180 | E27  | F     |
| S GU10 4.7W RGBCCT    | 33643 | 4.7  | 39   | 325               | 2700-6500 | 110 | GU10 | G     |
| S C37 4.9W E14 RGBCCT | 33644 | 4.9  | 40   | 470               | 2700-6500 | 180 | E14  | F     |