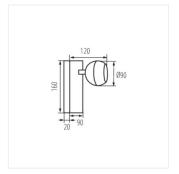

---|-------|--------|-------|
| GALOBA W 1xGU10 B | 33673 | max 35 | black |

Kanlux GALOBA is a complete series of luminaires, including pendant lamps (GALOBA C), wall lamps (GALOBA W) and wall and ceiling fixtures. Kanlux GALOBA C pendant lamps can be successfully used for the lighting of islands or tables, while wall and ceiling lamps (from 1 to 4 points of light) can be used in a living room, hall or bedroom. The arrangement can be completed with wall lamps, which have a switch in the base. All luminaires from the Kanlux GALOBA series have a detachable lampshade thanks to which the light sources can be quickly and comfortably replaced.

- Maximum light-source height 55 mm
- Enclosure material: aluminum alloy



## Wall-mounted light fitting





GALOBA W 1xGU10 W



GALOBA W 1xGU10 B



GALOBA W