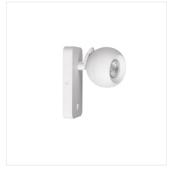

## GALOBA W 1xGU10 W

| GALOBA W 1xGU10 W | 33672 | max 35 | white |
|-------------------|-------|--------|-------|
| GALOBA W 1xGU10 B | 33673 | max 35 | black |

Kanlux GALOBA is a complete series of luminaires, including pendant lamps (GALOBA C), wall lamps (GALOBA W) and wall and ceiling fixtures. Kanlux GALOBA C pendant lamps can be successfully used for the lighting of islands or tables, while wall and ceiling lamps (from 1 to 4 points of light) can be used in a living room, hall or bedroom. The arrangement can be completed with wall lamps, which have a switch in the base. All luminaires from the Kanlux GALOBA series have a detachable lampshade thanks to which the light sources can be quickly and comfortably replaced.

## Wall-mounted light fitting

GALOBA W 1xGU10 W

GALOBA W 1xGU10 B

GALOBA W