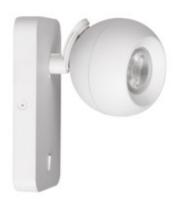

## GALOBA W 1xGU10 W

| GALOBA W 1xGU10 W | 33672 | max 35 | white |
|-------------------|-------|--------|-------|
| GALOBA W 1xGU10 B | 33673 | max 35 | black |

Kanlux GALOBA is a complete series of luminaires, including pendant lamps (GALOBA C), wall lamps (GALOBA W) and wall and ceiling fixtures. Kanlux GALOBA C pendant lamps can be successfully used for the lighting of islands or tables, while wall and ceiling lamps (from 1 to 4 points of light) can be used in a living room, hall or bedroom. The arrangement can be completed with wall lamps, which have a switch in the base. All luminaires from the Kanlux GALOBA series have a detachable lampshade thanks to which the light sources can be quickly and comfortably replaced.

## Wall-mounted light fitting

GALOBA W 1xGU10 W

GALOBA W 1xGU10 B

GALOBA W