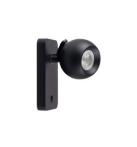

## GALOBA W 1xGU10 W

| GALOBA W 1xGU10 W | 33672 | max 35 | white |
|-------------------|-------|--------|-------|
| GALOBA W 1xGU10 B | 33673 | max 35 | black |

Kanlux GALOBA is a complete series of luminaires, including pendant lamps (GALOBA C), wall lamps (GALOBA W) and wall and ceiling fixtures. Kanlux GALOBA C pendant lamps can be successfully used for the lighting of islands or tables, while wall and ceiling lamps (from 1 to 4 points of light) can be used in a living room, hall or bedroom. The arrangement can be completed with wall lamps, which have a switch in the base. All luminaires from the Kanlux GALOBA series have a detachable lampshade thanks to which the light sources can be quickly and comfortably replaced.

## Wall-mounted light fitting

GALOBA W 1xGU10 W

GALOBA W 1xGU10 B

GALOBA W