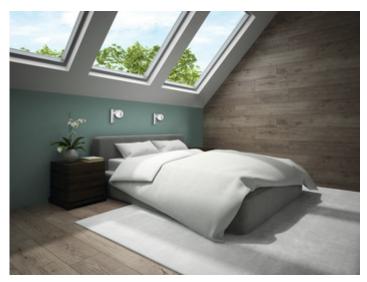

## GALOBA W 1xGU10 W

| GALOBA W 1xGU10 W | 33672 | max 35 | white |
|-------------------|-------|--------|-------|
| GALOBA W 1xGU10 B | 33673 | max 35 | black |

Kanlux GALOBA is a complete series of luminaires, including pendant lamps (GALOBA C), wall lamps (GALOBA W) and wall and ceiling fixtures. Kanlux GALOBA C pendant lamps can be successfully used for the lighting of islands or tables, while wall and ceiling lamps (from 1 to 4 points of light) can be used in a living room, hall or bedroom. The arrangement can be completed with wall lamps, which have a switch in the base. All luminaires from the Kanlux GALOBA series have a detachable lampshade thanks to which the light sources can be quickly and comfortably replaced.