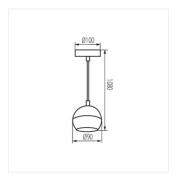

- Maximum light-source height 55mm
- Enclosure material: aluminum alloy

## Pendant lamp

GALOBA C 1xGU10 W

GALOBA C 1xGU10 B

GALOBA C 1xGU10 W

GALOBA C 3xGU10 B

GALOBA C 1xGU10

GALOBA C 3xGU10