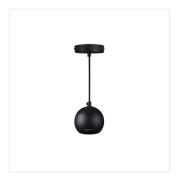

## **GALOBA C**

## Pendant lamp

GALOBA C 1xGU10 B

| GALOBA C 1xGU10 W | 33682 | max 35     | white |
|-------------------|-------|------------|-------|
| GALOBA C 1xGU10 B | 33683 | max 35     | black |
| GALOBA C 3xGU10 W | 33684 | 3 x max 35 | white |
| GALOBA C 3xGU10 B | 33685 | 3 x max 35 | black |

Kanlux GALOBA is a complete series of luminaires, including pendant lamps (GALOBA C), wall lamps (GALOBA W) and wall and ceiling fixtures. Kanlux GALOBA C pendant lamps can be successfully used for the lighting of islands or tables, while wall and ceiling lamps (from 1 to 4 points of light) can be used in a living room, hall or bedroom. The arrangement can be completed with wall lamps, which have a switch in the base. All luminaires from the Kanlux GALOBA series have a detachable lampshade thanks to which the light sources can be quickly and comfortably replaced.