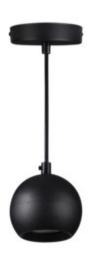

## **GALOBA C**

## Pendant lamp

GALOBA C 1xGU10 B

| GALOBA C 1xGU10 W | 33682 | max 35     | white |
|-------------------|-------|------------|-------|
| GALOBA C 1xGU10 B | 33683 | max 35     | black |
| GALOBA C 3xGU10 W | 33684 | 3 x max 35 | white |
| GALOBA C 3xGU10 B | 33685 | 3 x max 35 | black |