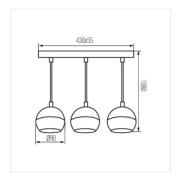

## **GALOBA C**

## Pendant lamp

GALOBA C 1xGU10 B

| GALOBA C 1xGU10 W | 33682 | max 35     | white |
|-------------------|-------|------------|-------|
| GALOBA C 1xGU10 B | 33683 | max 35     | black |
| GALOBA C 3xGU10 W | 33684 | 3 x max 35 | white |
| GALOBA C 3xGU10 B | 33685 | 3 x max 35 | black |

Kanlux GALOBA is a complete series of luminaires, including pendant lamps (GALOBA C), wall lamps (GALOBA W) and wall and ceiling fixtures. Kanlux GALOBA C pendant lamps can be successfully used for the lighting of islands or tables, while wall and ceiling lamps (from 1 to 4 points of light) can be used in a living room, hall or bedroom. The arrangement can be completed with wall lamps, which have a switch in the base. All luminaires from the Kanlux GALOBA series have a detachable lampshade thanks to which the light sources can be quickly and comfortably replaced.