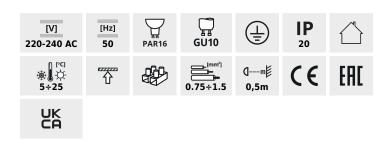

## Pendant lamp

GALOBA C 1xGU10 B

| GALOBA C 1xGU10 W | 33682 | max 35     | white |
|-------------------|-------|------------|-------|
| GALOBA C 1xGU10 B | 33683 | max 35     | black |
| GALOBA C 3xGU10 W | 33684 | 3 x max 35 | white |
| GALOBA C 3xGU10 B | 33685 | 3 x max 35 | black |

- Maximum light-source height 55mm
- Enclosure material: aluminum alloy