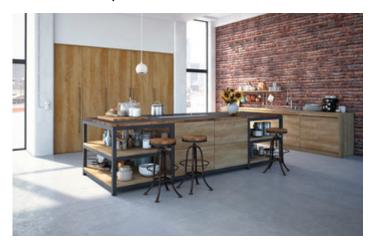

Kanlux GALOBA is a complete series of luminaires, including pendant lamps (GALOBA C), wall lamps (GALOBA W) and wall and ceiling fixtures. Kanlux GALOBA C pendant lamps can be successfully used for the lighting of islands or tables, while wall and ceiling lamps (from 1 to 4 points of light) can be used in a living room, hall or bedroom. The arrangement can be completed with wall lamps, which have a switch in the base. All luminaires from the Kanlux GALOBA series have a detachable lampshade thanks to which the light sources can be quickly and comfortably replaced.