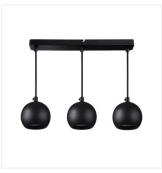

## Pendant lamp

GALOBA C 1xGU10 B

| GALOBA C 1xGU10 W | 33682 | max 35     | white |
|-------------------|-------|------------|-------|
| GALOBA C 1xGU10 B | 33683 | max 35     | black |
| GALOBA C 3xGU10 W | 33684 | 3 x max 35 | white |
| GALOBA C 3xGU10 B | 33685 | 3 x max 35 | black |

Kanlux GALOBA is a complete series of luminaires, including pendant lamps (GALOBA C), wall lamps (GALOBA W) and wall and ceiling fixtures. Kanlux GALOBA C pendant lamps can be successfully used for the lighting of islands or tables, while wall and ceiling lamps (from 1 to 4 points of light) can be used in a living room, hall or bedroom. The arrangement can be completed with wall lamps, which have a switch in the base. All luminaires from the Kanlux GALOBA series have a detachable lampshade thanks to which the light sources can be quickly and comfortably replaced.