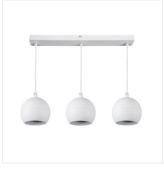

## Pendant lamp

GALOBA C 1xGU10 B

| GALOBA C 1xGU10 W | 33682 | max 35     | white |
|-------------------|-------|------------|-------|
| GALOBA C 1xGU10 B | 33683 | max 35     | black |
| GALOBA C 3xGU10 W | 33684 | 3 x max 35 | white |
| GALOBA C 3xGU10 B | 33685 | 3 x max 35 | black |

Kanlux GALOBA is a complete series of luminaires, including pendant lamps (GALOBA C), wall lamps (GALOBA W) and wall and ceiling fixtures. Kanlux GALOBA C pendant lamps can be successfully used for the lighting of islands or tables, while wall and ceiling lamps (from 1 to 4 points of light) can be used in a living room, hall or bedroom. The arrangement can be completed with wall lamps, which have a switch in the base. All luminaires from the Kanlux GALOBA series have a detachable lampshade thanks to which the light sources can be quickly and comfortably replaced.