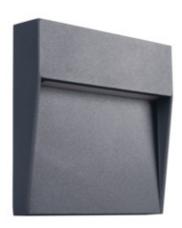

Kanlux DULI LED is a series of surface-mounted, façade luminaires. Modern and geometric design in a simple form makes this series very universal. A matte graphite finish and the most popular colour temperature for architectural luminaires (4000K) are other advantages. Kanlux DULI LED is decorative accent lighting that illuminates and decorates spaces around the building. Kanlux DULI LED surface-mounted luminaires are powered by 230V without using an additional power supply unit.

## Surface-mounted light fitting

DULI LED 4W-NW-L-GR

DULI LED 4W-NW-O-GR

DULI LED 6,5W-NW-L-GR

DULI LED 6,5W-NW-O-GR

DULI LED 4W-NW-L-GR

DULI LED 4W-NW-O-GR

DULI LED 6,5W-NW-L-GR