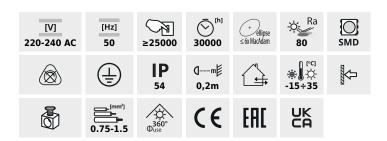

## **DULI LED**

## Surface-mounted light fitting















**DULI LED 4W-NW-L-GR** 

|  |                       |       |     | -\\\\\-<br>[lm] | Tc [K] |            |
|--|-----------------------|-------|-----|-----------------|--------|------------|
|  | DULI LED 4W-NW-L-GR   | 33750 | 4   | 100             | 4000   | anthracite |
|  | DULI LED 4W-NW-O-GR   | 33751 | 4   | 100             | 4000   | anthracite |
|  | DULI LED 6.5W-NW-L-GR | 33752 | 6.5 | 270             | 4000   | anthracite |
|  | DULI LED 6.5W-NW-O-GR | 33753 | 6.5 | 270             | 4000   | anthracite |

Kanlux DULI LED is a series of surface-mounted, façade luminaires. Modern and geometric design in a simple form makes this series very universal. A matte graphite finish and the most popular colour temperature for architectural luminaires (4000K) are other advantages.