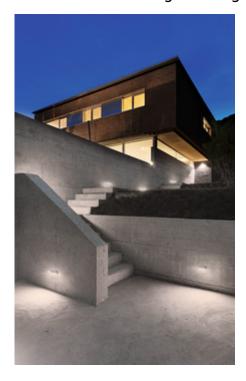

Kanlux DULI LED is a series of surface-mounted, façade luminaires. Modern and geometric design in a simple form makes this series very universal. A matte graphite finish and the most popular colour temperature for architectural luminaires (4000K) are other advantages. Kanlux DULI LED is decorative accent lighting that illuminates and decorates spaces around the building. Kanlux DULI LED surface-mounted luminaires are powered by 230V without using an additional power supply unit.