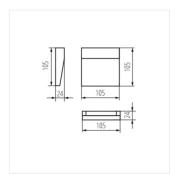

## Surface-mounted light fitting

DULI LED 4W-NW-L-GR

DULI LED 4W-NW-O-GR

DULI LED 6,5W-NW-L-GR

DULI LED 6,5W-NW-O-GR

DULI LED 4W-NW-L-GR

DULI LED 4W-NW-O-GR

DULI LED 6,5W-NW-L-GR

DULI LED 6,5W-NW-O-GR