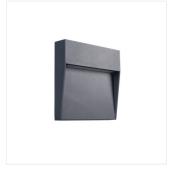

## Surface-mounted light fitting

**DULI LED 4W-NW-L-GR** 

|  |                       |       |     | -\\\\\-<br>[lm] | Tc [K] |            |
|--|-----------------------|-------|-----|-----------------|--------|------------|
|  | DULI LED 4W-NW-L-GR   | 33750 | 4   | 100             | 4000   | anthracite |
|  | DULI LED 4W-NW-O-GR   | 33751 | 4   | 100             | 4000   | anthracite |
|  | DULI LED 6.5W-NW-L-GR | 33752 | 6.5 | 270             | 4000   | anthracite |
|  | DULI LED 6.5W-NW-O-GR | 33753 | 6.5 | 270             | 4000   | anthracite |

Kanlux DULI LED is a series of surface-mounted, façade luminaires. Modern and geometric design in a simple form makes this series very universal. A matte graphite finish and the most popular colour temperature for architectural luminaires (4000K) are other advantages. Kanlux DULI LED is decorative accent lighting that illuminates and decorates spaces around the building. Kanlux DULI LED surface-mounted luminaires are powered by 230V without using an additional power supply unit.

## Surface-mounted light fitting

DULI LED 4W-NW-L-GR

DULI LED 4W-NW-O-GR

DULI LED 6,5W-NW-L-GR

DULI LED 6,5W-NW-O-GR

DULI LED 4W-NW-L-GR

DULI LED 4W-NW-O-GR

DULI LED 6,5W-NW-L-GR