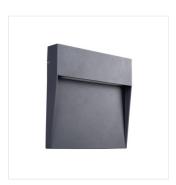

## Surface-mounted light fitting

**DULI LED 4W-NW-L-GR** 

|  |                       |       |     | -\\\\\-<br>[lm] | Tc [K] |            |
|--|-----------------------|-------|-----|-----------------|--------|------------|
|  | DULI LED 4W-NW-L-GR   | 33750 | 4   | 100             | 4000   | anthracite |
|  | DULI LED 4W-NW-O-GR   | 33751 | 4   | 100             | 4000   | anthracite |
|  | DULI LED 6.5W-NW-L-GR | 33752 | 6.5 | 270             | 4000   | anthracite |
|  | DULI LED 6.5W-NW-O-GR | 33753 | 6.5 | 270             | 4000   | anthracite |

Kanlux DULI LED is a series of surface-mounted, façade luminaires. Modern and geometric design in a simple form makes this series very universal. A matte graphite finish and the most popular colour temperature for architectural luminaires (4000K) are other advantages. Kanlux DULI LED is decorative accent lighting that illuminates and decorates spaces around the building. Kanlux DULI LED surface-mounted luminaires are powered by 230V without using an additional power supply unit.

## Surface-mounted light fitting

DULI LED 4W-NW-L-GR

DULI LED 4W-NW-O-GR

DULI LED 6,5W-NW-L-GR

DULI LED 6,5W-NW-O-GR

DULI LED 4W-NW-L-GR

DULI LED 4W-NW-O-GR

DULI LED 6,5W-NW-L-GR