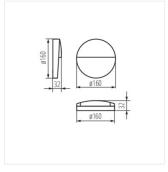

## **DULI LED**

## Surface-mounted light fitting

**DULI LED 4W-NW-L-GR** 

|  |                       |       |     | -\\\\\-<br>[lm] | Tc [K] |            |
|--|-----------------------|-------|-----|-----------------|--------|------------|
|  | DULI LED 4W-NW-L-GR   | 33750 | 4   | 100             | 4000   | anthracite |
|  | DULI LED 4W-NW-O-GR   | 33751 | 4   | 100             | 4000   | anthracite |
|  | DULI LED 6.5W-NW-L-GR | 33752 | 6.5 | 270             | 4000   | anthracite |
|  | DULI LED 6.5W-NW-O-GR | 33753 | 6.5 | 270             | 4000   | anthracite |

Kanlux DULI LED is a series of surface-mounted, façade luminaires. Modern and geometric design in a simple form makes this series very universal. A matte graphite finish and the most popular colour temperature for architectural luminaires (4000K) are other advantages. Kanlux DULI LED is decorative accent lighting that illuminates and decorates spaces around the building. Kanlux DULI LED surface-mounted luminaires are powered by 230V without using an additional power supply unit.