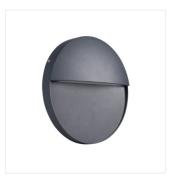

Kanlux DULI LED is a series of surface-mounted, façade luminaires. Modern and geometric design in a simple form makes this series very universal. A matte graphite finish and the most popular colour temperature for architectural luminaires (4000K) are other advantages. Kanlux DULI LED is decorative accent lighting that illuminates and decorates spaces around the building. Kanlux DULI LED surface-mounted luminaires are powered by 230V without using an additional power supply unit.