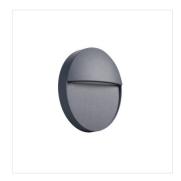

## Surface-mounted light fitting

**DULI LED 4W-NW-L-GR** 

|  |                       |       |     | -\\\\\-<br>[lm] | Tc [K] |            |
|--|-----------------------|-------|-----|-----------------|--------|------------|
|  | DULI LED 4W-NW-L-GR   | 33750 | 4   | 100             | 4000   | anthracite |
|  | DULI LED 4W-NW-O-GR   | 33751 | 4   | 100             | 4000   | anthracite |
|  | DULI LED 6.5W-NW-L-GR | 33752 | 6.5 | 270             | 4000   | anthracite |
|  | DULI LED 6.5W-NW-O-GR | 33753 | 6.5 | 270             | 4000   | anthracite |

Kanlux DULI LED is a series of surface-mounted, façade luminaires. Modern and geometric design in a simple form makes this series very universal. A matte graphite finish and the most popular colour temperature for architectural luminaires (4000K) are other advantages. Kanlux DULI LED is decorative accent lighting that illuminates and decorates spaces around the building. Kanlux DULI LED surface-mounted luminaires are powered by 230V without using an additional power supply unit.

## Surface-mounted light fitting

DULI LED 4W-NW-L-GR

DULI LED 4W-NW-O-GR

DULI LED 6,5W-NW-L-GR

DULI LED 6,5W-NW-O-GR

DULI LED 4W-NW-L-GR

DULI LED 4W-NW-O-GR

DULI LED 6,5W-NW-L-GR