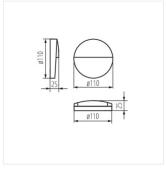

## Surface-mounted light fitting

DULI LED 4W-NW-L-GR

DULI LED 4W-NW-O-GR

DULI LED 6,5W-NW-L-GR

DULI LED 6,5W-NW-O-GR

DULI LED 4W-NW-L-GR

DULI LED 4W-NW-O-GR

DULI LED 6,5W-NW-L-GR

DULI LED 6,5W-NW-O-GR