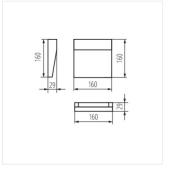

## Surface-mounted light fitting

DULI LED 4W-NW-L-GR

DULI LED 4W-NW-O-GR

DULI LED 6,5W-NW-L-GR

DULI LED 6,5W-NW-O-GR

DULI LED 4W-NW-L-GR

DULI LED 4W-NW-O-GR

DULI LED 6,5W-NW-L-GR

DULI LED 6,5W-NW-O-GR