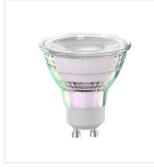

## LED light source

Kanlux IQ-LED EX GU10 is a new light source with a GU10 base in the well-known and popular series of Kanlux IQ-LED products. They are characterized by extreme luminous efficiency, consume only 2.5W of energy, and give as much light as traditional 54W! 450 lumens of light, energy efficiency class A, 50,000 hours of lighting - these are the most important advantages of this source. In addition, Kanlux IQ-LED EX GU10 has all the advantages of the IQ-LED series.

## LED light source

IQ-LEDEX GU10 2,5W-NW

IQ-LEDEX GU10 2,5W-NW