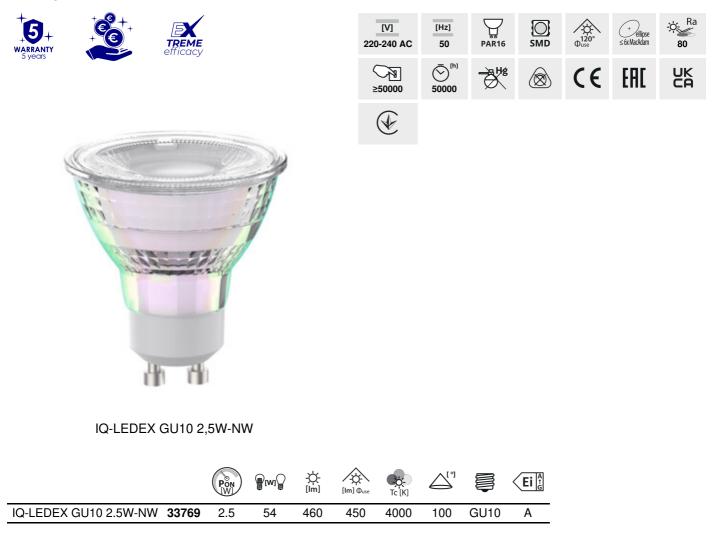

## **IQ-LEDEX GU10**

## LED light source

Kanlux IQ-LED EX GU10 is a new light source with a GU10 base in the well-known and popular series of Kanlux IQ-LED products. They are characterized by extreme luminous efficiency, consume only 2.5W of energy, and give as much light as traditional 54W! 450 lumens of light, energy efficiency class A, 50,000 hours of lighting - these are the most important advantages of this source. In addition, Kanlux IQ-LED EX GU10 has all the advantages of the IQ-LED series.

## LED light source

IQ-LEDEX GU10 2,5W-NW

IQ-LEDEX GU10 2,5W-NW