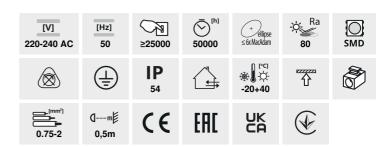

Kanlux MEBA LED IP54 is a series of surface-mounted luminaires that complements the popular family of Kanlux MEBA luminaires. We can choose from models with a length of 600mm and 1200mm. Kanlux MEBA LED IP54 means high luminous efficiency, durability of 50,000 hours and a 5-year warranty. An additional advantage of these luminaires is the IP54 level and two cable entries that allow for pass-through connection. The quick connector makes it easier to install the luminaire, and the lampshade and sides of the luminaire are made of polycarbonate and the body is made of steel sheet. These are other advantages of these luminaires.

- 5 years Warranty under the terms of the warranty statement, available on our website
- Enclosure material: steel
- · Lampshade material: PC