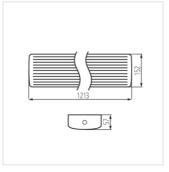

#### MEBA LED 20W IP54 NW

|                                   |    | -\\(\)-<br>[lm] | Tc [K] |     |       |
|-----------------------------------|----|-----------------|--------|-----|-------|
| MEBA LED 20W IP54 NW <b>33892</b> | 20 | 2600            | 4000   | 120 | white |
| MEBA LED 40W IP54 NW <b>33893</b> | 40 | 5200            | 4000   | 120 | white |

Kanlux MEBA LED IP54 is a series of surface-mounted luminaires that complements the popular family of Kanlux MEBA luminaires. We can choose from models with a length of 600mm and 1200mm. Kanlux MEBA LED IP54 means high luminous efficiency, durability of 50,000 hours and a 5-year warranty. An additional advantage of these luminaires is the IP54 level and two cable entries that allow for pass-through connection. The quick connector makes it easier to install the luminaire, and the lampshade and sides of the luminaire are made of polycarbonate and the body is made of steel sheet. These are other advantages of these luminaires.