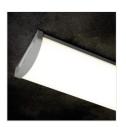

Kanlux MEBA LED IP54 is a series of surface-mounted luminaires that complements the popular family of Kanlux MEBA luminaires. We can choose from models with a length of 600mm and 1200mm. Kanlux MEBA LED IP54 means high luminous efficiency, durability of 50,000 hours and a 5-year warranty. An additional advantage of these luminaires is the IP54 level and two cable entries that allow for pass-through connection. The quick connector makes it easier to install the luminaire, and the lampshade and sides of the luminaire are made of polycarbonate and the body is made of steel sheet. These are other advantages of these luminaires.