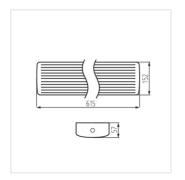

#### MEBA LED 20W IP54 NW

|                                   |    | -\\(\)-<br>[lm] | Tc [K] |     |       |
|-----------------------------------|----|-----------------|--------|-----|-------|
| MEBA LED 20W IP54 NW <b>33892</b> | 20 | 2600            | 4000   | 120 | white |
| MEBA LED 40W IP54 NW <b>33893</b> | 40 | 5200            | 4000   | 120 | white |

Kanlux MEBA LED IP54 is a series of surface-mounted luminaires that complements the popular family of Kanlux MEBA luminaires. We can choose from models with a length of 600mm and 1200mm. Kanlux MEBA LED IP54 means high luminous efficiency, durability of 50,000 hours and a 5-year warranty. An additional advantage of these luminaires is the IP54 level and two cable entries that allow for pass-through connection. The quick connector makes it easier to install the luminaire, and the lampshade and sides of the luminaire are made of polycarbonate and the body is made of steel sheet. These are other advantages of these luminaires.