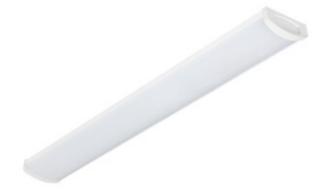

# MEBA LED IP54

## Linear LED luminaire

#### MEBA LED 20W IP54 NW

|                                   |    | -\\(\)-<br>[lm] | Tc [K] |     |       |
|-----------------------------------|----|-----------------|--------|-----|-------|
| MEBA LED 20W IP54 NW <b>33892</b> | 20 | 2600            | 4000   | 120 | white |
| MEBA LED 40W IP54 NW <b>33893</b> | 40 | 5200            | 4000   | 120 | white |