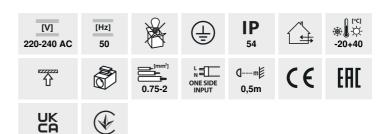

#### MEBA 4LED 60 IP54 PC

Kanlux MEBA 4LED IP54 is a series of surface-mounted luminaires with a replaceable light source, which complements the popular family of Kanlux MEBA luminaires. We can choose from models with lengths of 600mm, 1200mm and 1500mm. Kanlux MEBA 4LED IP54 has a 5-year warranty and a tightness level of IP54. Two cable entries allow for pass-through connection of the luminaires. The quick connector makes it easier to install the fixture, and the lampshade and sides of the fixture are made of polycarbonate and the body is made of steel sheet - these are other advantages of the Kanlux MEBA 4LED IP54 lamps.

- 5 years Warranty under the terms of the warranty statement, available on our website
- the fittings are intended for sources T8 LED 220-240 V~; 50/60 Hz with one-sided power supply
- Enclosure material: steel
- Lampshade material: PC