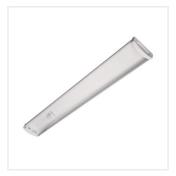

#### MEBA 4LED 60 IP54 PC

Kanlux MEBA 4LED IP54 is a series of surface-mounted luminaires with a replaceable light source, which complements the popular family of Kanlux MEBA luminaires. We can choose from models with lengths of 600mm, 1200mm and 1500mm. Kanlux MEBA 4LED IP54 has a 5-year warranty and a tightness level of IP54. Two cable entries allow for pass-through connection of the luminaires. The quick connector makes it easier to install the fixture, and the lampshade and sides of the fixture are made of polycarbonate and the body is made of steel sheet - these are other advantages of the Kanlux MEBA 4LED IP54 lamps.

### Linear LED luminaire

MEBA 4LED 60 IP54 PC

MEBA 4LED 120 IP54 PC

MEBA 4LED 150 IP54 PC

MEBA 4LED 60 IP54 PC

MEBA 4LED 120 IP54 PC

MEBA 4LED 150 IP54 PC