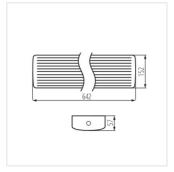

#### MEBA 4LED 60 IP54 PC

Kanlux MEBA 4LED IP54 is a series of surface-mounted luminaires with a replaceable light source, which complements the popular family of Kanlux MEBA luminaires. We can choose from models with lengths of 600mm, 1200mm and 1500mm. Kanlux MEBA 4LED IP54 has a 5-year warranty and a tightness level of IP54. Two cable entries allow for pass-through connection of the luminaires. The quick connector makes it easier to install the fixture, and the lampshade and sides of the fixture are made of polycarbonate and the body is made of steel sheet - these are other advantages of the Kanlux MEBA 4LED IP54 lamps.

### Linear LED luminaire

MEBA 4LED 60 IP54 PC

MEBA 4LED 120 IP54 PC

MEBA 4LED 150 IP54 PC

MEBA 4LED 60 IP54 PC

MEBA 4LED 120 IP54 PC

MEBA 4LED 150 IP54 PC