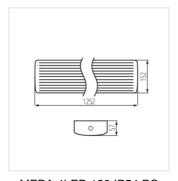

### Linear LED luminaire

MEBA 4LED 60 IP54 PC

MEBA 4LED 120 IP54 PC

MEBA 4LED 150 IP54 PC

MEBA 4LED 60 IP54 PC

MEBA 4LED 120 IP54 PC

MEBA 4LED 150 IP54 PC