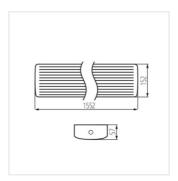

### Linear LED luminaire

MEBA 4LED 60 IP54 PC

MEBA 4LED 120 IP54 PC

MEBA 4LED 150 IP54 PC

MEBA 4LED 60 IP54 PC

MEBA 4LED 120 IP54 PC

MEBA 4LED 150 IP54 PC