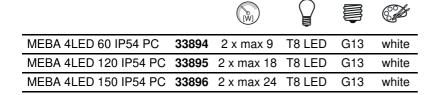

#### MEBA 4LED 60 IP54 PC

Kanlux MEBA 4LED IP54 is a series of surface-mounted luminaires with a replaceable light source, which complements the popular family of Kanlux MEBA luminaires. We can choose from models with lengths of 600mm, 1200mm and 1500mm. Kanlux MEBA 4LED IP54 has a 5-year warranty and a tightness level of IP54. Two cable entries allow for pass-through connection of the luminaires. The quick connector makes it easier to install the fixture, and the lampshade and sides of the fixture are made of polycarbonate and the body is made of steel sheet - these are other advantages of the Kanlux MEBA 4LED IP54 lamps.

### Linear LED luminaire

MEBA 4LED 60 IP54 PC

MEBA 4LED 120 IP54 PC

MEBA 4LED 150 IP54 PC

MEBA 4LED 60 IP54 PC

MEBA 4LED 120 IP54 PC

MEBA 4LED 150 IP54 PC