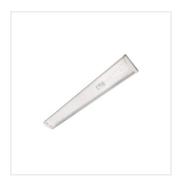

#### MEBA 4LED 60 IP54 PC

Kanlux MEBA 4LED IP54 is a series of surface-mounted luminaires with a replaceable light source, which complements the popular family of Kanlux MEBA luminaires. We can choose from models with lengths of 600mm, 1200mm and 1500mm. Kanlux MEBA 4LED IP54 has a 5-year warranty and a tightness level of IP54. Two cable entries allow for pass-through connection of the luminaires. The quick connector makes it easier to install the fixture, and the lampshade and sides of the fixture are made of polycarbonate and the body is made of steel sheet - these are other advantages of the Kanlux MEBA 4LED IP54 lamps.

### Linear LED luminaire

MEBA 4LED 60 IP54 PC

MEBA 4LED 120 IP54 PC

MEBA 4LED 150 IP54 PC

MEBA 4LED 60 IP54 PC

MEBA 4LED 120 IP54 PC

MEBA 4LED 150 IP54 PC