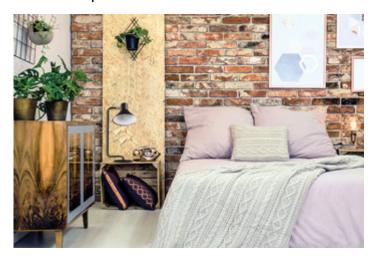

## Table lamp

NEDIA E14 B

| NEDIA E14 B | 34475 | max 10 | black |
|-------------|-------|--------|-------|
| NFDIA F14 W | 34476 | max 10 | white |

KANLUX NEDIA is a table lamp with a replaceable light source with an E14 cap. The stylish form of this lamp will prove to be a functional accessory for your learning and working space. Kanlux NEDIA will also add decorativeness to a bedroom and a study. It can also constitute invaluable additional lighting for your living room. An additional advantage is an adjustable silver joint and the high quality of workmanship. Kanlux NEDIA has a mechanical ON/OFF switch located on the power cord.