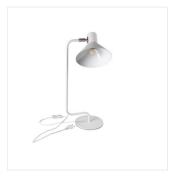

## NEDIA E14

## Table lamp

















NEDIA E14 B





| NEDIA E14 B | 34475 | max 10 | black |
|-------------|-------|--------|-------|
| NFDIA F14 W | 34476 | max 10 | white |

KANLUX NEDIA is a table lamp with a replaceable light source with an E14 cap. The stylish form of this lamp will prove to be a functional accessory for your learning and working space. Kanlux NEDIA will also add decorativeness to a bedroom and a study. It can also constitute invaluable additional lighting for your living room. An additional advantage is an adjustable silver joint and the high quality of workmanship. Kanlux NEDIA has a mechanical ON/OFF switch located on the power cord.

• Enclosure material: steel





## NEDIA E14

## Table lamp





NEDIA E14 B



NEDIA E14 W



NEDIA E14



NEDIA E14 W