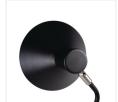

## NEDIA E14

## Table lamp

















NEDIA E14 B





| NEDIA E14 B | 34475 | max 10 | black |
|-------------|-------|--------|-------|
| NFDIA F14 W | 34476 | max 10 | white |

KANLUX NEDIA is a table lamp with a replaceable light source with an E14 cap. The stylish form of this lamp will prove to be a functional accessory for your learning and working space. Kanlux NEDIA will also add decorativeness to a bedroom and a study. It can also constitute invaluable additional lighting for your living room. An additional advantage is an adjustable silver joint and the high quality of workmanship. Kanlux NEDIA has a mechanical ON/OFF switch located on the power cord.

• Enclosure material: steel





## NEDIA E14

## Table lamp





NEDIA E14 B



NEDIA E14 W



NEDIA E14



NEDIA E14 W