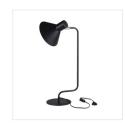

## Table lamp

NEDIA E14 B

| NEDIA E14 B | 34475 | max 10 | black |
|-------------|-------|--------|-------|
| NFDIA F14 W | 34476 | max 10 | white |

KANLUX NEDIA is a table lamp with a replaceable light source with an E14 cap. The stylish form of this lamp will prove to be a functional accessory for your learning and working space. Kanlux NEDIA will also add decorativeness to a bedroom and a study. It can also constitute invaluable additional lighting for your living room. An additional advantage is an adjustable silver joint and the high quality of workmanship. Kanlux NEDIA has a mechanical ON/OFF switch located on the power cord.

• Enclosure material: steel