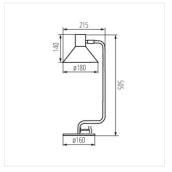

## NEDIA E14

## Table lamp

NEDIA E14 B

| NEDIA E14 B | 34475 | max 10 | black |
|-------------|-------|--------|-------|
| NFDIA F14 W | 34476 | max 10 | white |

KANLUX NEDIA is a table lamp with a replaceable light source with an E14 cap. The stylish form of this lamp will prove to be a functional accessory for your learning and working space. Kanlux NEDIA will also add decorativeness to a bedroom and a study. It can also constitute invaluable additional lighting for your living room. An additional advantage is an adjustable silver joint and the high quality of workmanship. Kanlux NEDIA has a mechanical ON/OFF switch located on the power cord.