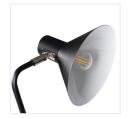

## NEDIA E14

## Table lamp

NEDIA E14 B

| NEDIA E14 B | 34475 | max 10 | black |
|-------------|-------|--------|-------|
| NFDIA F14 W | 34476 | max 10 | white |

KANLUX NEDIA is a table lamp with a replaceable light source with an E14 cap. The stylish form of this lamp will prove to be a functional accessory for your learning and working space. Kanlux NEDIA will also add decorativeness to a bedroom and a study. It can also constitute invaluable additional lighting for your living room. An additional advantage is an adjustable silver joint and the high quality of workmanship. Kanlux NEDIA has a mechanical ON/OFF switch located on the power cord.