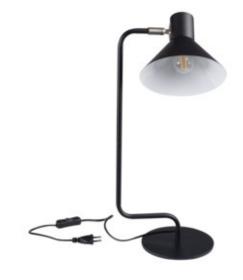

## Table lamp

NEDIA E14 B

| NEDIA E14 B | 34475 | max 10 | black |
|-------------|-------|--------|-------|
| NFDIA F14 W | 34476 | max 10 | white |

KANLUX NEDIA is a table lamp with a replaceable light source with an E14 cap. The stylish form of this lamp will prove to be a functional accessory for your learning and working space. Kanlux NEDIA will also add decorativeness to a bedroom and a study. It can also constitute invaluable additional lighting for your living room. An additional advantage is an adjustable silver joint and the high quality of workmanship. Kanlux NEDIA has a mechanical ON/OFF switch located on the power cord.

• Enclosure material: steel