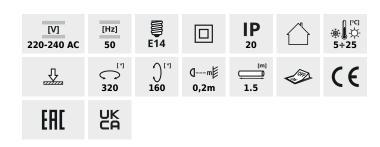

## Table lamp

NEDIA E14 B

| NEDIA E14 B | 34475 | max 10 | black |
|-------------|-------|--------|-------|
| NFDIA F14 W | 34476 | max 10 | white |

KANLUX NEDIA is a table lamp with a replaceable light source with an E14 cap. The stylish form of this lamp will prove to be a functional accessory for your learning and working space. Kanlux NEDIA will also add decorativeness to a bedroom and a study. It can also constitute invaluable additional lighting for your living room. An additional advantage is an adjustable silver joint and the high quality of workmanship. Kanlux NEDIA has a mechanical ON/OFF switch located on the power cord.

• Enclosure material: steel