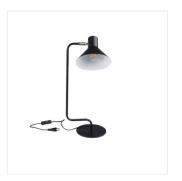

## NEDIA E14

## Table lamp

NEDIA E14 B

| NEDIA E14 B | 34475 | max 10 | black |
|-------------|-------|--------|-------|
| NFDIA F14 W | 34476 | max 10 | white |

KANLUX NEDIA is a table lamp with a replaceable light source with an E14 cap. The stylish form of this lamp will prove to be a functional accessory for your learning and working space. Kanlux NEDIA will also add decorativeness to a bedroom and a study. It can also constitute invaluable additional lighting for your living room. An additional advantage is an adjustable silver joint and the high quality of workmanship. Kanlux NEDIA has a mechanical ON/OFF switch located on the power cord.