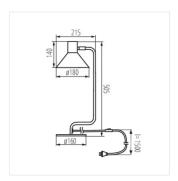

## NEDIA E14

## Table lamp

















NEDIA E14 B





| NEDIA E14 B | 34475 | max 10 | black |
|-------------|-------|--------|-------|
| NFDIA F14 W | 34476 | max 10 | white |

KANLUX NEDIA is a table lamp with a replaceable light source with an E14 cap. The stylish form of this lamp will prove to be a functional accessory for your learning and working space. Kanlux NEDIA will also add decorativeness to a bedroom and a study. It can also constitute invaluable additional lighting for your living room. An additional advantage is an adjustable silver joint and the high quality of workmanship. Kanlux NEDIA has a mechanical ON/OFF switch located on the power cord.

• Enclosure material: steel





## NEDIA E14

## Table lamp





NEDIA E14 B



NEDIA E14 W



NEDIA E14



NEDIA E14 W