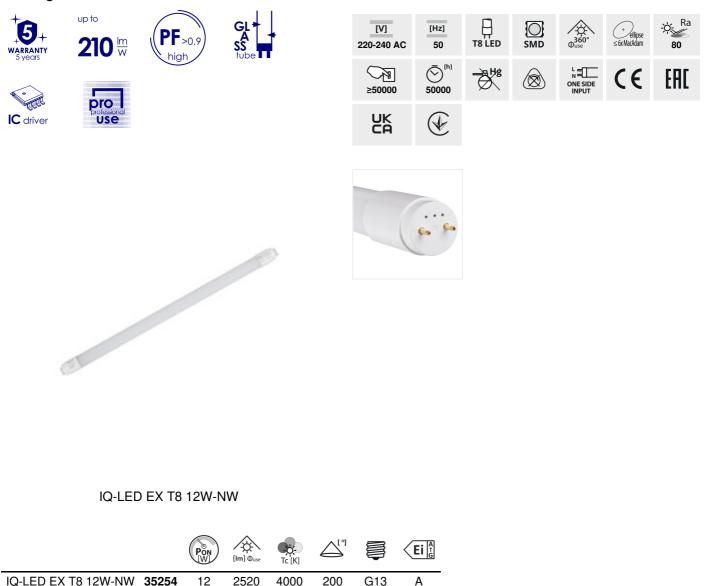

## **IQ-LED EX T8**

Kanlux IQ-LED EX T8 is a new light source of the well-known premium line of the T8 version. They use highly efficient LEDs housed in a milky glass luminaire to emit light evenly. The high-quality workmanship and attention to top-class components of the IQ-LED EX T8 lamps result in: a 5-year warranty, 50,000 hours of service life and an extreme luminous efficacy of up to 210 Lumens per Watt.

## **IQ-LED EX T8**