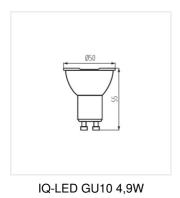

## IQ-LED GU10 4,9W-WW

|                     |       | Pon | ₽[w] | [Im] $\Phi_{use}$ | С. [K] |     | Ş    | Ei 🛱 |
|---------------------|-------|-----|------|-------------------|--------|-----|------|------|
| IQ-LED GU10 4.9W-WW | 35256 | 4.9 | 44   | 550               | 2700   | 120 | GU10 | E    |
| IQ-LED GU10 4.9W-NW | 35257 | 4.9 | 44   | 550               | 4000   | 120 | GU10 | E    |
| IQ-LED GU10 4.9W-CW | 35258 | 4.9 | 44   | 550               | 6500   | 120 | GU10 | E    |

## LED light source

IQ-LED GU10 4,9W-WW

IQ-LED GU10 4,9W-NW

IQ-LED GU10 4,9W-CW