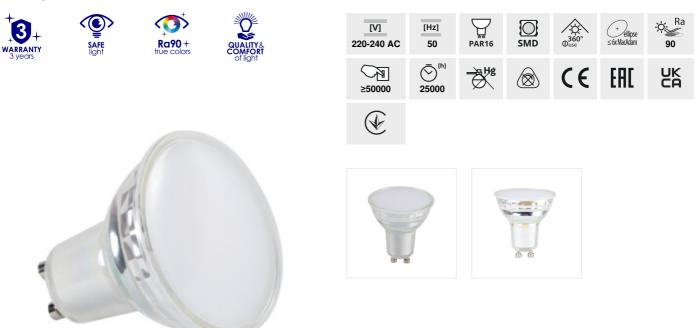

## IQ-LED GU10 4,9W

LED light source

## IQ-LED GU10 4,9W-WW

|                     |       | Pon | ₽[w] | [Im] $\Phi_{use}$ | С. [K] |     | Ş    | Ei 🛱 |
|---------------------|-------|-----|------|-------------------|--------|-----|------|------|
| IQ-LED GU10 4.9W-WW | 35256 | 4.9 | 44   | 550               | 2700   | 120 | GU10 | E    |
| IQ-LED GU10 4.9W-NW | 35257 | 4.9 | 44   | 550               | 4000   | 120 | GU10 | E    |
| IQ-LED GU10 4.9W-CW | 35258 | 4.9 | 44   | 550               | 6500   | 120 | GU10 | E    |

Kanlux IQ-LED GU10 provides an eye-friendly temperature of colour and reliability, and all this in the classic shape of halogen bulbs. The new iQ-LED GU10 bulbs by Kanlux also offer exceptional luminous efficacy, more than 100 Lumens per Watt, and as a result lower energy consumption. IQ-LED GU10s provide full user comfort with their accurate colour reproduction (Ra 90).

- Material: glass
- Lampshade material: plastic