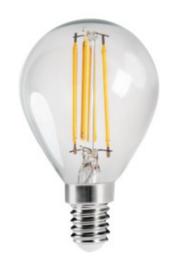

## XLED G45

## LED light source

XLED G45 E14 4,5W

|                                    | [W] |    | Φuse [°] | Tc [K] |     |     | Ei A |
|------------------------------------|-----|----|----------|--------|-----|-----|------|
| XLED G45 E14 4.5W-WW <b>2962</b> 4 | 4.5 | 40 | 470      | 2700   | 320 | E14 | F    |
| XLED G45 E27 4.5W-WW <b>2962</b> 5 | 4.5 | 40 | 470      | 2700   | 320 | E27 | F    |

Kanlux XLED combines the best features of traditional bulbs and modern LED light sources. Therefore, we talk about it as the first real LED bulb. A glass bulb in the shape of a traditional "ball" and LED diodes placed in such a way so that light can part in all directions. You choose from sources with E27 and E14 light bulb bases.