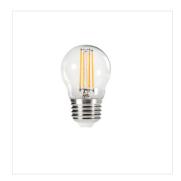

Kanlux XLED combines the best features of traditional bulbs and modern LED light sources. Therefore, we talk about it as the first real LED bulb. A glass bulb in the shape of a traditional "ball" and LED diodes placed in such a way so that light can part in all directions. You choose from sources with E27 and E14 light bulb bases.

• Lampshade material: glass