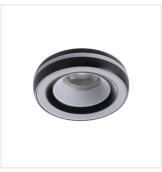

#### ELICEO DSO B/B

|                   |       | _      |              |      |
|-------------------|-------|--------|--------------|------|
| ELICEO DSO B/B    | 35280 | max 10 | black        | none |
| ELICEO DSO W/W    | 35281 | max 10 | white        | none |
| ELICEO DSO W/G    | 35283 | max 10 | white / gold | none |
| ELICEO-ST DSO B/B | 35284 | max 10 | black        | none |
| ELICEO-ST DSO W/W | 35285 | max 10 | white        | none |
| ELICEO-ST DSO W/G | 35287 | max 10 | white / gold | none |
| ELICEO DSO W      | 35288 | max 10 | white        | none |
| ELICEO DSO B      | 35289 | max 10 | black        | none |
| ELICEO DSO YG     | 35295 | max 10 | gold         | none |
| ELICEO DSO GR     | 35296 | max 10 | green        | none |
| ELICEO DSO PK     | 35297 | max 10 | pink         | none |
| ELICEO DSO BL     | 35298 | max 10 | blue         | none |
|                   |       |        |              |      |

Kanlux ELICEO are decorative rings (fixed downlights) with an unusual lighting effect. In addition to the main light source, they also have two luminous rings in the housing, which gives a unique decorative effect. They are available in three colour versions: white, black and white-gold. You can choose your own luminaire for the rings, which will allow you to adapt Kanlux ELICEO to your installation (12V or 230V).

### Ring for spotlight fittings

ELICEO DSO B/B

ELICEO DSO W/W

ELICEO DSO W/G

ELICEO-ST DSO B/B

ELICEO-ST DSO W/W

ELICEO-ST DSO W/G

ELICEO DSO W