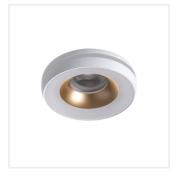

#### ELICEO DSO B/B

|                   |       | _      |              |      |
|-------------------|-------|--------|--------------|------|
| ELICEO DSO B/B    | 35280 | max 10 | black        | none |
| ELICEO DSO W/W    | 35281 | max 10 | white        | none |
| ELICEO DSO W/G    | 35283 | max 10 | white / gold | none |
| ELICEO-ST DSO B/B | 35284 | max 10 | black        | none |
| ELICEO-ST DSO W/W | 35285 | max 10 | white        | none |
| ELICEO-ST DSO W/G | 35287 | max 10 | white / gold | none |
| ELICEO DSO W      | 35288 | max 10 | white        | none |
| ELICEO DSO B      | 35289 | max 10 | black        | none |
| ELICEO DSO YG     | 35295 | max 10 | gold         | none |
| ELICEO DSO GR     | 35296 | max 10 | green        | none |
| ELICEO DSO PK     | 35297 | max 10 | pink         | none |
| ELICEO DSO BL     | 35298 | max 10 | blue         | none |
|                   |       |        |              |      |

Kanlux ELICEO are decorative rings (fixed downlights) with an unusual lighting effect. In addition to the main light source, they also have two luminous rings in the housing, which gives a unique decorative effect. They are available in three colour versions: white, black and white-gold. You can choose your own luminaire for the rings, which will allow you to adapt Kanlux ELICEO to your installation (12V or 230V).

### Ring for spotlight fittings

ELICEO DSO B/B

ELICEO DSO W/W

ELICEO DSO W/G

ELICEO-ST DSO B/B

ELICEO-ST DSO W/W

ELICEO-ST DSO W/G

ELICEO DSO W