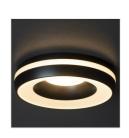

Kanlux ELICEO are decorative rings (fixed downlights) with an unusual lighting effect. In addition to the main light source, they also have two luminous rings in the housing, which gives a unique decorative effect. They are available in three colour versions: white, black and white-gold. You can choose your own luminaire for the rings, which will allow you to adapt Kanlux ELICEO to your installation (12V or 230V).