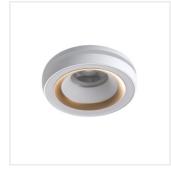

#### ELICEO DSO B/B

|                   |       | _      |              |      |
|-------------------|-------|--------|--------------|------|
| ELICEO DSO B/B    | 35280 | max 10 | black        | none |
| ELICEO DSO W/W    | 35281 | max 10 | white        | none |
| ELICEO DSO W/G    | 35283 | max 10 | white / gold | none |
| ELICEO-ST DSO B/B | 35284 | max 10 | black        | none |
| ELICEO-ST DSO W/W | 35285 | max 10 | white        | none |
| ELICEO-ST DSO W/G | 35287 | max 10 | white / gold | none |
| ELICEO DSO W      | 35288 | max 10 | white        | none |
| ELICEO DSO B      | 35289 | max 10 | black        | none |
| ELICEO DSO YG     | 35295 | max 10 | gold         | none |
| ELICEO DSO GR     | 35296 | max 10 | green        | none |
| ELICEO DSO PK     | 35297 | max 10 | pink         | none |
| ELICEO DSO BL     | 35298 | max 10 | blue         | none |
|                   |       |        |              |      |

Kanlux ELICEO are decorative rings (fixed downlights) with an unusual lighting effect. In addition to the main light source, they also have two luminous rings in the housing, which gives a unique decorative effect. They are available in three colour versions: white, black and white-gold. You can choose your own luminaire for the rings, which will allow you to adapt Kanlux ELICEO to your installation (12V or 230V).