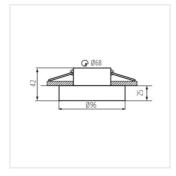

#### ELICEO DSO B/B

|                   |       | _      |              |      |
|-------------------|-------|--------|--------------|------|
| ELICEO DSO B/B    | 35280 | max 10 | black        | none |
| ELICEO DSO W/W    | 35281 | max 10 | white        | none |
| ELICEO DSO W/G    | 35283 | max 10 | white / gold | none |
| ELICEO-ST DSO B/B | 35284 | max 10 | black        | none |
| ELICEO-ST DSO W/W | 35285 | max 10 | white        | none |
| ELICEO-ST DSO W/G | 35287 | max 10 | white / gold | none |
| ELICEO DSO W      | 35288 | max 10 | white        | none |
| ELICEO DSO B      | 35289 | max 10 | black        | none |
| ELICEO DSO YG     | 35295 | max 10 | gold         | none |
| ELICEO DSO GR     | 35296 | max 10 | green        | none |
| ELICEO DSO PK     | 35297 | max 10 | pink         | none |
| ELICEO DSO BL     | 35298 | max 10 | blue         | none |
|                   |       |        |              |      |

Kanlux ELICEO are decorative rings (fixed downlights) with an unusual lighting effect. In addition to the main light source, they also have two luminous rings in the housing, which gives a unique decorative effect. They are available in three colour versions: white, black and white-gold. You can choose your own luminaire for the rings, which will allow you to adapt Kanlux ELICEO to your installation (12V or 230V).

- · Decorative ring without a ceramic frame
- Enclosure material: aluminum alloy

Date of issue: 30.01.2024, 14:10

We reserve the right to make technical changes. The data contained in this material are not legally binding.