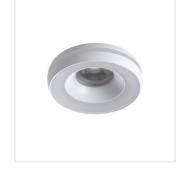

#### ELICEO DSO B/B

|                   |       | _      |              |      |
|-------------------|-------|--------|--------------|------|
| ELICEO DSO B/B    | 35280 | max 10 | black        | none |
| ELICEO DSO W/W    | 35281 | max 10 | white        | none |
| ELICEO DSO W/G    | 35283 | max 10 | white / gold | none |
| ELICEO-ST DSO B/B | 35284 | max 10 | black        | none |
| ELICEO-ST DSO W/W | 35285 | max 10 | white        | none |
| ELICEO-ST DSO W/G | 35287 | max 10 | white / gold | none |
| ELICEO DSO W      | 35288 | max 10 | white        | none |
| ELICEO DSO B      | 35289 | max 10 | black        | none |
| ELICEO DSO YG     | 35295 | max 10 | gold         | none |
| ELICEO DSO GR     | 35296 | max 10 | green        | none |
| ELICEO DSO PK     | 35297 | max 10 | pink         | none |
| ELICEO DSO BL     | 35298 | max 10 | blue         | none |
|                   |       |        |              |      |

Kanlux ELICEO are decorative rings (fixed downlights) with an unusual lighting effect. In addition to the main light source, they also have two luminous rings in the housing, which gives a unique decorative effect. They are available in three colour versions: white, black and white-gold. You can choose your own luminaire for the rings, which will allow you to adapt Kanlux ELICEO to your installation (12V or 230V).

ELICEO DSO B