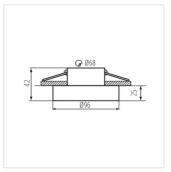

#### ELICEO DSO B/B

|                   |       | _      |              |      |
|-------------------|-------|--------|--------------|------|
| ELICEO DSO B/B    | 35280 | max 10 | black        | none |
| ELICEO DSO W/W    | 35281 | max 10 | white        | none |
| ELICEO DSO W/G    | 35283 | max 10 | white / gold | none |
| ELICEO-ST DSO B/B | 35284 | max 10 | black        | none |
| ELICEO-ST DSO W/W | 35285 | max 10 | white        | none |
| ELICEO-ST DSO W/G | 35287 | max 10 | white / gold | none |
| ELICEO DSO W      | 35288 | max 10 | white        | none |
| ELICEO DSO B      | 35289 | max 10 | black        | none |
| ELICEO DSO YG     | 35295 | max 10 | gold         | none |
| ELICEO DSO GR     | 35296 | max 10 | green        | none |
| ELICEO DSO PK     | 35297 | max 10 | pink         | none |
| ELICEO DSO BL     | 35298 | max 10 | blue         | none |
|                   |       |        |              |      |

Kanlux ELICEO are decorative rings (fixed downlights) with an unusual lighting effect. In addition to the main light source, they also have two luminous rings in the housing, which gives a unique decorative effect. They are available in three colour versions: white, black and white-gold. You can choose your own luminaire for the rings, which will allow you to adapt Kanlux ELICEO to your installation (12V or 230V).

- · Decorative ring without a ceramic frame
- Enclosure material: aluminum alloy

Date of issue: 30.01.2024, 14:10

We reserve the right to make technical changes. The data contained in this material are not legally binding.