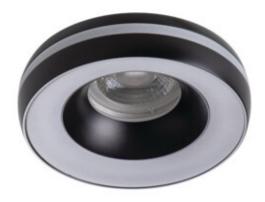

Kanlux ELICEO are decorative rings (fixed downlights) with an unusual lighting effect. In addition to the main light source, they also have two luminous rings in the housing, which gives a unique decorative effect. They are available in three colour versions: white, black and white-gold. You can choose your own luminaire for the rings, which will allow you to adapt Kanlux ELICEO to your installation (12V or 230V).