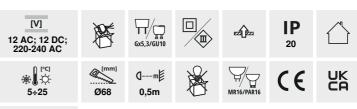

#### ELICEO DSO B/B

|                   |       | _      |              |      |
|-------------------|-------|--------|--------------|------|
| ELICEO DSO B/B    | 35280 | max 10 | black        | none |
| ELICEO DSO W/W    | 35281 | max 10 | white        | none |
| ELICEO DSO W/G    | 35283 | max 10 | white / gold | none |
| ELICEO-ST DSO B/B | 35284 | max 10 | black        | none |
| ELICEO-ST DSO W/W | 35285 | max 10 | white        | none |
| ELICEO-ST DSO W/G | 35287 | max 10 | white / gold | none |
| ELICEO DSO W      | 35288 | max 10 | white        | none |
| ELICEO DSO B      | 35289 | max 10 | black        | none |
| ELICEO DSO YG     | 35295 | max 10 | gold         | none |
| ELICEO DSO GR     | 35296 | max 10 | green        | none |
| ELICEO DSO PK     | 35297 | max 10 | pink         | none |
| ELICEO DSO BL     | 35298 | max 10 | blue         | none |
|                   |       |        |              |      |