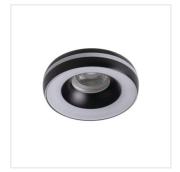

Kanlux ELICEO are decorative rings (fixed downlights) with an unusual lighting effect. In addition to the main light source, they also have two luminous rings in the housing, which gives a unique decorative effect. They are available in three colour versions: white, black and white-gold. You can choose your own luminaire for the rings, which will allow you to adapt Kanlux ELICEO to your installation (12V or 230V).

- · Decorative ring without a ceramic frame
- Enclosure material: aluminum alloy

Date of issue: 30.01.2024, 14:10

We reserve the right to make technical changes. The data contained in this material are not legally binding.