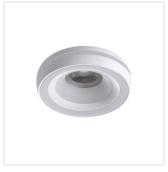

#### ELICEO DSO B/B

|                   |       | _      |              |      |
|-------------------|-------|--------|--------------|------|
| ELICEO DSO B/B    | 35280 | max 10 | black        | none |
| ELICEO DSO W/W    | 35281 | max 10 | white        | none |
| ELICEO DSO W/G    | 35283 | max 10 | white / gold | none |
| ELICEO-ST DSO B/B | 35284 | max 10 | black        | none |
| ELICEO-ST DSO W/W | 35285 | max 10 | white        | none |
| ELICEO-ST DSO W/G | 35287 | max 10 | white / gold | none |
| ELICEO DSO W      | 35288 | max 10 | white        | none |
| ELICEO DSO B      | 35289 | max 10 | black        | none |
| ELICEO DSO YG     | 35295 | max 10 | gold         | none |
| ELICEO DSO GR     | 35296 | max 10 | green        | none |
| ELICEO DSO PK     | 35297 | max 10 | pink         | none |
| ELICEO DSO BL     | 35298 | max 10 | blue         | none |
|                   |       |        |              |      |

Kanlux ELICEO are decorative rings (fixed downlights) with an unusual lighting effect. In addition to the main light source, they also have two luminous rings in the housing, which gives a unique decorative effect. They are available in three colour versions: white, black and white-gold. You can choose your own luminaire for the rings, which will allow you to adapt Kanlux ELICEO to your installation (12V or 230V).

### Ring for spotlight fittings

ELICEO DSO B/B

ELICEO DSO W/W

ELICEO DSO W/G

ELICEO-ST DSO B/B

ELICEO-ST DSO W/W

ELICEO-ST DSO W/G

ELICEO DSO W