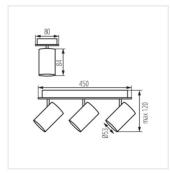

### Wall & ceiling lighting fitting

EVALO EL-40 B-SR

EVALO EL-4I W-SR

EVALO EL-4I B-SR

**EVALO EL-5I** 

**EVALO EL-11** 

**EVALO EL-2I** 

**EVALO EL-3I** 

**EVALO EL-40** 

**EVALO EL-41**