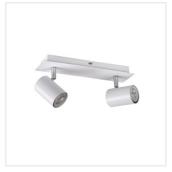

#### **EVALO EL-5I W-SR**

| EVALO EL-5I W-SR | 35688 | 5 x max 10 | white |
|------------------|-------|------------|-------|
| EVALO EL-5I B-SR | 35689 | 5 x max 10 | black |
| EVALO EL-1I W-SR | 35690 | max 10     | white |
| EVALO EL-1I B-SR | 35691 | max 10     | black |
| EVALO EL-2I W-SR | 35692 | 2 x max 10 | white |
| EVALO EL-2I B-SR | 35693 | 2 x max 10 | black |
| EVALO EL-3I W-SR | 35694 | 3 x max 10 | white |
| EVALO EL-3I B-SR | 35695 | 3 x max 10 | black |
| EVALO EL-40 W-SR | 35696 | 4 x max 10 | white |
| EVALO EL-40 B-SR | 35697 | 4 x max 10 | black |
| EVALO EL-4I W-SR | 35698 | 4 x max 10 | white |
| EVALO EL-4I B-SR | 35699 | 4 x max 10 | black |
|                  |       |            |       |

**EVALO EL-3I W-SR** 

**EVALO EL-3I B-SR** 