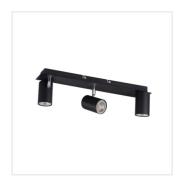

### Wall & ceiling lighting fitting

EVALO EL-40 B-SR

EVALO EL-4I W-SR

EVALO EL-4I B-SR

**EVALO EL-5I** 

**EVALO EL-11** 

**EVALO EL-2I** 

**EVALO EL-3I** 

Kanlux EVALO is a family of simple spots. Scandinavian simplicity and silver elements are a highly elegant classic. The narrow shade accommodates GU10 sources (we add a suction cup in the set, which facilitates their installation). Two colors (black and white) and the number of 1 to 5 light points of these luminaires open many arrangement possibilities. The Kanlux EVALO spotlight with 1 point is a perfect wall lamp above the desk, bed or behind the sofa. Thanks to this arrangement, Kanlux EVALO can act as the main and additional light. An additional advantage is the ability to adjust the direction of light incidence (two axes of rotation: 320 and 90 degrees).