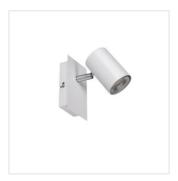

#### **EVALO EL-5I W-SR**

| EVALO EL-5I W-SR | 35688 | 5 x max 10 | white |
|------------------|-------|------------|-------|
| EVALO EL-5I B-SR | 35689 | 5 x max 10 | black |
| EVALO EL-1I W-SR | 35690 | max 10     | white |
| EVALO EL-1I B-SR | 35691 | max 10     | black |
| EVALO EL-2I W-SR | 35692 | 2 x max 10 | white |
| EVALO EL-2I B-SR | 35693 | 2 x max 10 | black |
| EVALO EL-3I W-SR | 35694 | 3 x max 10 | white |
| EVALO EL-3I B-SR | 35695 | 3 x max 10 | black |
| EVALO EL-40 W-SR | 35696 | 4 x max 10 | white |
| EVALO EL-40 B-SR | 35697 | 4 x max 10 | black |
| EVALO EL-4I W-SR | 35698 | 4 x max 10 | white |
| EVALO EL-4I B-SR | 35699 | 4 x max 10 | black |
|                  |       |            |       |

### Wall & ceiling lighting fitting

• Enclosure material: aluminum alloy

EVALO EL-5I W-SR

**EVALO EL-5I B-SR** 

EVALO EL-11 W-SR

EVALO EL-11 B-SR

**EVALO EL-2I W-SR** 

**EVALO EL-2I B-SR** 