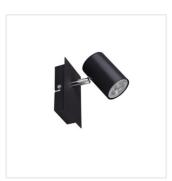

#### **EVALO EL-5I W-SR**

| EVALO EL-5I W-SR | 35688 | 5 x max 10 | white |
|------------------|-------|------------|-------|
| EVALO EL-5I B-SR | 35689 | 5 x max 10 | black |
| EVALO EL-1I W-SR | 35690 | max 10     | white |
| EVALO EL-1I B-SR | 35691 | max 10     | black |
| EVALO EL-2I W-SR | 35692 | 2 x max 10 | white |
| EVALO EL-2I B-SR | 35693 | 2 x max 10 | black |
| EVALO EL-3I W-SR | 35694 | 3 x max 10 | white |
| EVALO EL-3I B-SR | 35695 | 3 x max 10 | black |
| EVALO EL-40 W-SR | 35696 | 4 x max 10 | white |
| EVALO EL-40 B-SR | 35697 | 4 x max 10 | black |
| EVALO EL-4I W-SR | 35698 | 4 x max 10 | white |
| EVALO EL-4I B-SR | 35699 | 4 x max 10 | black |
|                  |       |            |       |

### Wall & ceiling lighting fitting

• Enclosure material: aluminum alloy

EVALO EL-5I W-SR

**EVALO EL-5I B-SR** 

EVALO EL-11 W-SR

EVALO EL-11 B-SR

**EVALO EL-2I W-SR** 

**EVALO EL-2I B-SR** 