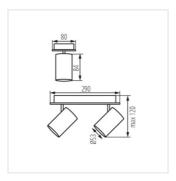

### Wall & ceiling lighting fitting

• Enclosure material: aluminum alloy

EVALO EL-5I W-SR

**EVALO EL-5I B-SR** 

EVALO EL-11 W-SR

EVALO EL-11 B-SR

**EVALO EL-2I W-SR** 

**EVALO EL-2I B-SR** 

**EVALO EL-3I W-SR** 

**EVALO EL-3I B-SR** 