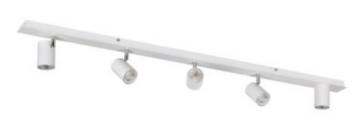

#### **EVALO EL-5I W-SR**

| EVALO EL-5I W-SR | 35688 | 5 x max 10 | white |
|------------------|-------|------------|-------|
| EVALO EL-5I B-SR | 35689 | 5 x max 10 | black |
| EVALO EL-1I W-SR | 35690 | max 10     | white |
| EVALO EL-1I B-SR | 35691 | max 10     | black |
| EVALO EL-2I W-SR | 35692 | 2 x max 10 | white |
| EVALO EL-2I B-SR | 35693 | 2 x max 10 | black |
| EVALO EL-3I W-SR | 35694 | 3 x max 10 | white |
| EVALO EL-3I B-SR | 35695 | 3 x max 10 | black |
| EVALO EL-40 W-SR | 35696 | 4 x max 10 | white |
| EVALO EL-40 B-SR | 35697 | 4 x max 10 | black |
| EVALO EL-4I W-SR | 35698 | 4 x max 10 | white |
| EVALO EL-4I B-SR | 35699 | 4 x max 10 | black |
|                  |       |            |       |

### Wall & ceiling lighting fitting

EVALO EL-40 B-SR

EVALO EL-4I W-SR

EVALO EL-4I B-SR

**EVALO EL-5I** 

**EVALO EL-11** 

**EVALO EL-2I** 

**EVALO EL-3I** 