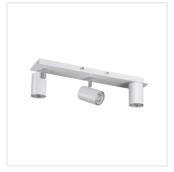

### Wall & ceiling lighting fitting

• Enclosure material: aluminum alloy

EVALO EL-5I W-SR

**EVALO EL-5I B-SR** 

EVALO EL-11 W-SR

EVALO EL-11 B-SR

**EVALO EL-2I W-SR** 

**EVALO EL-2I B-SR** 

Kanlux EVALO is a family of simple spots. Scandinavian simplicity and silver elements are a highly elegant classic. The narrow shade accommodates GU10 sources (we add a suction cup in the set, which facilitates their installation). Two colors (black and white) and the number of 1 to 5 light points of these luminaires open many arrangement possibilities. The Kanlux EVALO spotlight with 1 point is a perfect wall lamp above the desk, bed or behind the sofa. Thanks to this arrangement, Kanlux EVALO can act as the main and additional light. An additional advantage is the ability to adjust the direction of light incidence (two axes of rotation: 320 and 90 degrees).