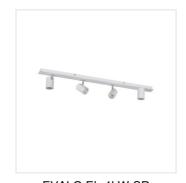

#### **EVALO EL-5I W-SR**

| EVALO EL-5I W-SR | 35688 | 5 x max 10 | white |
|------------------|-------|------------|-------|
| EVALO EL-5I B-SR | 35689 | 5 x max 10 | black |
| EVALO EL-1I W-SR | 35690 | max 10     | white |
| EVALO EL-1I B-SR | 35691 | max 10     | black |
| EVALO EL-2I W-SR | 35692 | 2 x max 10 | white |
| EVALO EL-2I B-SR | 35693 | 2 x max 10 | black |
| EVALO EL-3I W-SR | 35694 | 3 x max 10 | white |
| EVALO EL-3I B-SR | 35695 | 3 x max 10 | black |
| EVALO EL-40 W-SR | 35696 | 4 x max 10 | white |
| EVALO EL-40 B-SR | 35697 | 4 x max 10 | black |
| EVALO EL-4I W-SR | 35698 | 4 x max 10 | white |
| EVALO EL-4I B-SR | 35699 | 4 x max 10 | black |
|                  |       |            |       |

Kanlux EVALO is a family of simple spots. Scandinavian simplicity and silver elements are a highly elegant classic. The narrow shade accommodates GU10 sources (we add a suction cup in the set, which facilitates their installation). Two colors (black and white) and the number of 1 to 5 light points of these luminaires open many arrangement possibilities. The Kanlux EVALO spotlight with 1 point is a perfect wall lamp above the desk, bed or behind the sofa. Thanks to this arrangement, Kanlux EVALO can act as the main and additional light. An additional advantage is the ability to adjust the direction of light incidence (two axes of rotation: 320 and 90 degrees).

### Wall & ceiling lighting fitting

• Enclosure material: aluminum alloy

EVALO EL-5I W-SR

**EVALO EL-5I B-SR** 

EVALO EL-11 W-SR

EVALO EL-11 B-SR

**EVALO EL-2I W-SR** 

**EVALO EL-2I B-SR** 