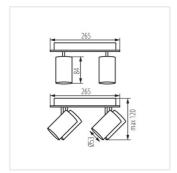

### Wall & ceiling lighting fitting

EVALO EL-40 B-SR

EVALO EL-4I W-SR

EVALO EL-4I B-SR

**EVALO EL-5I** 

**EVALO EL-11** 

**EVALO EL-2I** 

**EVALO EL-3I** 

**EVALO EL-40** 

**EVALO EL-41**