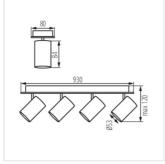

#### **EVALO EL-5I W-SR**

| EVALO EL-5I W-SR | 35688 | 5 x max 10 | white |
|------------------|-------|------------|-------|
| EVALO EL-5I B-SR | 35689 | 5 x max 10 | black |
| EVALO EL-1I W-SR | 35690 | max 10     | white |
| EVALO EL-1I B-SR | 35691 | max 10     | black |
| EVALO EL-2I W-SR | 35692 | 2 x max 10 | white |
| EVALO EL-2I B-SR | 35693 | 2 x max 10 | black |
| EVALO EL-3I W-SR | 35694 | 3 x max 10 | white |
| EVALO EL-3I B-SR | 35695 | 3 x max 10 | black |
| EVALO EL-40 W-SR | 35696 | 4 x max 10 | white |
| EVALO EL-40 B-SR | 35697 | 4 x max 10 | black |
| EVALO EL-4I W-SR | 35698 | 4 x max 10 | white |
| EVALO EL-4I B-SR | 35699 | 4 x max 10 | black |
|                  |       |            |       |

Kanlux EVALO is a family of simple spots. Scandinavian simplicity and silver elements are a highly elegant classic. The narrow shade accommodates GU10 sources (we add a suction cup in the set, which facilitates their installation). Two colors (black and white) and the number of 1 to 5 light points of these luminaires open many arrangement possibilities. The Kanlux EVALO spotlight with 1 point is a perfect wall lamp above the desk, bed or behind the sofa. Thanks to this arrangement, Kanlux EVALO can act as the main and additional light. An additional advantage is the ability to adjust the direction of light incidence (two axes of rotation: 320 and 90 degrees).