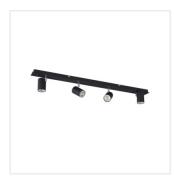

#### **EVALO EL-5I W-SR**

| EVALO EL-5I W-SR | 35688 | 5 x max 10 | white |
|------------------|-------|------------|-------|
| EVALO EL-5I B-SR | 35689 | 5 x max 10 | black |
| EVALO EL-1I W-SR | 35690 | max 10     | white |
| EVALO EL-1I B-SR | 35691 | max 10     | black |
| EVALO EL-2I W-SR | 35692 | 2 x max 10 | white |
| EVALO EL-2I B-SR | 35693 | 2 x max 10 | black |
| EVALO EL-3I W-SR | 35694 | 3 x max 10 | white |
| EVALO EL-3I B-SR | 35695 | 3 x max 10 | black |
| EVALO EL-40 W-SR | 35696 | 4 x max 10 | white |
| EVALO EL-40 B-SR | 35697 | 4 x max 10 | black |
| EVALO EL-4I W-SR | 35698 | 4 x max 10 | white |
| EVALO EL-4I B-SR | 35699 | 4 x max 10 | black |
|                  |       |            |       |

Kanlux EVALO is a family of simple spots. Scandinavian simplicity and silver elements are a highly elegant classic. The narrow shade accommodates GU10 sources (we add a suction cup in the set, which facilitates their installation). Two colors (black and white) and the number of 1 to 5 light points of these luminaires open many arrangement possibilities. The Kanlux EVALO spotlight with 1 point is a perfect wall lamp above the desk, bed or behind the sofa. Thanks to this arrangement, Kanlux EVALO can act as the main and additional light. An additional advantage is the ability to adjust the direction of light incidence (two axes of rotation: 320 and 90 degrees).

### Wall & ceiling lighting fitting

EVALO EL-40 B-SR

EVALO EL-4I W-SR

EVALO EL-4I B-SR

**EVALO EL-5I** 

**EVALO EL-11** 

**EVALO EL-2I** 

**EVALO EL-3I** 