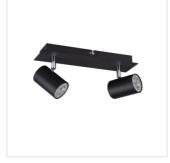

#### **EVALO EL-5I W-SR**

| EVALO EL-5I W-SR | 35688 | 5 x max 10 | white |
|------------------|-------|------------|-------|
| EVALO EL-5I B-SR | 35689 | 5 x max 10 | black |
| EVALO EL-1I W-SR | 35690 | max 10     | white |
| EVALO EL-1I B-SR | 35691 | max 10     | black |
| EVALO EL-2I W-SR | 35692 | 2 x max 10 | white |
| EVALO EL-2I B-SR | 35693 | 2 x max 10 | black |
| EVALO EL-3I W-SR | 35694 | 3 x max 10 | white |
| EVALO EL-3I B-SR | 35695 | 3 x max 10 | black |
| EVALO EL-40 W-SR | 35696 | 4 x max 10 | white |
| EVALO EL-40 B-SR | 35697 | 4 x max 10 | black |
| EVALO EL-4I W-SR | 35698 | 4 x max 10 | white |
| EVALO EL-4I B-SR | 35699 | 4 x max 10 | black |
|                  |       |            |       |

**EVALO EL-3I W-SR** 

**EVALO EL-3I B-SR** 