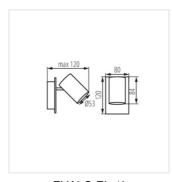

### Wall & ceiling lighting fitting

• Enclosure material: aluminum alloy

EVALO EL-5I W-SR

**EVALO EL-5I B-SR** 

EVALO EL-11 W-SR

EVALO EL-11 B-SR

**EVALO EL-2I W-SR** 

**EVALO EL-2I B-SR** 