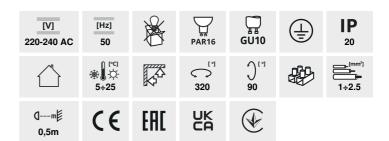

#### **EVALO EL-5I W-SR**

| EVALO EL-5I W-SR | 35688 | 5 x max 10 | white |
|------------------|-------|------------|-------|
| EVALO EL-5I B-SR | 35689 | 5 x max 10 | black |
| EVALO EL-1I W-SR | 35690 | max 10     | white |
| EVALO EL-1I B-SR | 35691 | max 10     | black |
| EVALO EL-2I W-SR | 35692 | 2 x max 10 | white |
| EVALO EL-2I B-SR | 35693 | 2 x max 10 | black |
| EVALO EL-3I W-SR | 35694 | 3 x max 10 | white |
| EVALO EL-3I B-SR | 35695 | 3 x max 10 | black |
| EVALO EL-40 W-SR | 35696 | 4 x max 10 | white |
| EVALO EL-40 B-SR | 35697 | 4 x max 10 | black |
| EVALO EL-4I W-SR | 35698 | 4 x max 10 | white |
| EVALO EL-4I B-SR | 35699 | 4 x max 10 | black |
|                  |       |            |       |

Kanlux EVALO is a family of simple spots. Scandinavian simplicity and silver elements are a highly elegant classic. The narrow shade accommodates GU10 sources (we add a suction cup in the set, which facilitates their installation). Two colors (black and white) and the number of 1 to 5 light points of these luminaires open many arrangement possibilities. The Kanlux EVALO spotlight with 1 point is a perfect wall lamp above the desk, bed or behind the sofa. Thanks to this arrangement, Kanlux EVALO can act as the main and additional light. An additional advantage is the ability to adjust the direction of light incidence (two axes of rotation: 320 and 90 degrees).