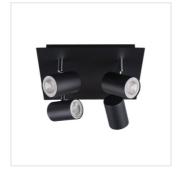

#### **EVALO EL-5I W-SR**

| EVALO EL-5I W-SR | 35688 | 5 x max 10 | white |
|------------------|-------|------------|-------|
| EVALO EL-5I B-SR | 35689 | 5 x max 10 | black |
| EVALO EL-1I W-SR | 35690 | max 10     | white |
| EVALO EL-1I B-SR | 35691 | max 10     | black |
| EVALO EL-2I W-SR | 35692 | 2 x max 10 | white |
| EVALO EL-2I B-SR | 35693 | 2 x max 10 | black |
| EVALO EL-3I W-SR | 35694 | 3 x max 10 | white |
| EVALO EL-3I B-SR | 35695 | 3 x max 10 | black |
| EVALO EL-40 W-SR | 35696 | 4 x max 10 | white |
| EVALO EL-40 B-SR | 35697 | 4 x max 10 | black |
| EVALO EL-4I W-SR | 35698 | 4 x max 10 | white |
| EVALO EL-4I B-SR | 35699 | 4 x max 10 | black |
|                  |       |            |       |

Kanlux EVALO is a family of simple spots. Scandinavian simplicity and silver elements are a highly elegant classic. The narrow shade accommodates GU10 sources (we add a suction cup in the set, which facilitates their installation). Two colors (black and white) and the number of 1 to 5 light points of these luminaires open many arrangement possibilities. The Kanlux EVALO spotlight with 1 point is a perfect wall lamp above the desk, bed or behind the sofa. Thanks to this arrangement, Kanlux EVALO can act as the main and additional light. An additional advantage is the ability to adjust the direction of light incidence (two axes of rotation: 320 and 90 degrees).

### Wall & ceiling lighting fitting

EVALO EL-40 B-SR

EVALO EL-4I W-SR

EVALO EL-4I B-SR

**EVALO EL-5I** 

**EVALO EL-11** 

**EVALO EL-2I** 

**EVALO EL-3I** 