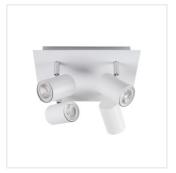

#### **EVALO EL-5I W-SR**

| EVALO EL-5I W-SR | 35688 | 5 x max 10 | white |
|------------------|-------|------------|-------|
| EVALO EL-5I B-SR | 35689 | 5 x max 10 | black |
| EVALO EL-1I W-SR | 35690 | max 10     | white |
| EVALO EL-1I B-SR | 35691 | max 10     | black |
| EVALO EL-2I W-SR | 35692 | 2 x max 10 | white |
| EVALO EL-2I B-SR | 35693 | 2 x max 10 | black |
| EVALO EL-3I W-SR | 35694 | 3 x max 10 | white |
| EVALO EL-3I B-SR | 35695 | 3 x max 10 | black |
| EVALO EL-40 W-SR | 35696 | 4 x max 10 | white |
| EVALO EL-40 B-SR | 35697 | 4 x max 10 | black |
| EVALO EL-4I W-SR | 35698 | 4 x max 10 | white |
| EVALO EL-4I B-SR | 35699 | 4 x max 10 | black |
|                  |       |            |       |

Kanlux EVALO is a family of simple spots. Scandinavian simplicity and silver elements are a highly elegant classic. The narrow shade accommodates GU10 sources (we add a suction cup in the set, which facilitates their installation). Two colors (black and white) and the number of 1 to 5 light points of these luminaires open many arrangement possibilities. The Kanlux EVALO spotlight with 1 point is a perfect wall lamp above the desk, bed or behind the sofa. Thanks to this arrangement, Kanlux EVALO can act as the main and additional light. An additional advantage is the ability to adjust the direction of light incidence (two axes of rotation: 320 and 90 degrees).