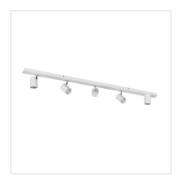

#### **EVALO EL-5I W-SR**

| EVALO EL-5I W-SR | 35688 | 5 x max 10 | white |
|------------------|-------|------------|-------|
| EVALO EL-5I B-SR | 35689 | 5 x max 10 | black |
| EVALO EL-1I W-SR | 35690 | max 10     | white |
| EVALO EL-1I B-SR | 35691 | max 10     | black |
| EVALO EL-2I W-SR | 35692 | 2 x max 10 | white |
| EVALO EL-2I B-SR | 35693 | 2 x max 10 | black |
| EVALO EL-3I W-SR | 35694 | 3 x max 10 | white |
| EVALO EL-3I B-SR | 35695 | 3 x max 10 | black |
| EVALO EL-40 W-SR | 35696 | 4 x max 10 | white |
| EVALO EL-40 B-SR | 35697 | 4 x max 10 | black |
| EVALO EL-4I W-SR | 35698 | 4 x max 10 | white |
| EVALO EL-4I B-SR | 35699 | 4 x max 10 | black |
|                  |       |            |       |

### Wall & ceiling lighting fitting

• Enclosure material: aluminum alloy

EVALO EL-5I W-SR

**EVALO EL-5I B-SR** 

EVALO EL-11 W-SR

EVALO EL-11 B-SR

**EVALO EL-2I W-SR** 

**EVALO EL-2I B-SR** 