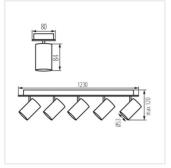

#### **EVALO EL-5I W-SR**

| EVALO EL-5I W-SR | 35688 | 5 x max 10 | white |
|------------------|-------|------------|-------|
| EVALO EL-5I B-SR | 35689 | 5 x max 10 | black |
| EVALO EL-1I W-SR | 35690 | max 10     | white |
| EVALO EL-1I B-SR | 35691 | max 10     | black |
| EVALO EL-2I W-SR | 35692 | 2 x max 10 | white |
| EVALO EL-2I B-SR | 35693 | 2 x max 10 | black |
| EVALO EL-3I W-SR | 35694 | 3 x max 10 | white |
| EVALO EL-3I B-SR | 35695 | 3 x max 10 | black |
| EVALO EL-40 W-SR | 35696 | 4 x max 10 | white |
| EVALO EL-40 B-SR | 35697 | 4 x max 10 | black |
| EVALO EL-4I W-SR | 35698 | 4 x max 10 | white |
| EVALO EL-4I B-SR | 35699 | 4 x max 10 | black |
|                  |       |            |       |

Kanlux EVALO is a family of simple spots. Scandinavian simplicity and silver elements are a highly elegant classic. The narrow shade accommodates GU10 sources (we add a suction cup in the set, which facilitates their installation). Two colors (black and white) and the number of 1 to 5 light points of these luminaires open many arrangement possibilities. The Kanlux EVALO spotlight with 1 point is a perfect wall lamp above the desk, bed or behind the sofa. Thanks to this arrangement, Kanlux EVALO can act as the main and additional light. An additional advantage is the ability to adjust the direction of light incidence (two axes of rotation: 320 and 90 degrees).

### Wall & ceiling lighting fitting

EVALO EL-40 B-SR

EVALO EL-4I W-SR

EVALO EL-4I B-SR

**EVALO EL-5I** 

**EVALO EL-11** 

**EVALO EL-2I** 

**EVALO EL-3I** 

**EVALO EL-40** 

**EVALO EL-41**