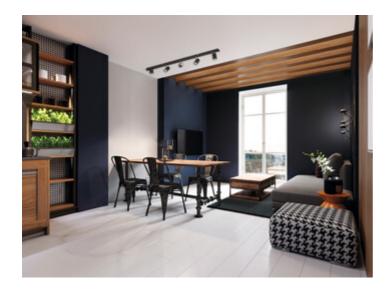

#### **EVALO EL-5I W-SR**

| EVALO EL-5I W-SR | 35688 | 5 x max 10 | white |
|------------------|-------|------------|-------|
| EVALO EL-5I B-SR | 35689 | 5 x max 10 | black |
| EVALO EL-1I W-SR | 35690 | max 10     | white |
| EVALO EL-1I B-SR | 35691 | max 10     | black |
| EVALO EL-2I W-SR | 35692 | 2 x max 10 | white |
| EVALO EL-2I B-SR | 35693 | 2 x max 10 | black |
| EVALO EL-3I W-SR | 35694 | 3 x max 10 | white |
| EVALO EL-3I B-SR | 35695 | 3 x max 10 | black |
| EVALO EL-40 W-SR | 35696 | 4 x max 10 | white |
| EVALO EL-40 B-SR | 35697 | 4 x max 10 | black |
| EVALO EL-4I W-SR | 35698 | 4 x max 10 | white |
| EVALO EL-4I B-SR | 35699 | 4 x max 10 | black |
|                  |       |            |       |

### Wall & ceiling lighting fitting

• Enclosure material: aluminum alloy

EVALO EL-5I W-SR

**EVALO EL-5I B-SR** 

EVALO EL-11 W-SR

EVALO EL-11 B-SR

**EVALO EL-2I W-SR** 

**EVALO EL-2I B-SR** 