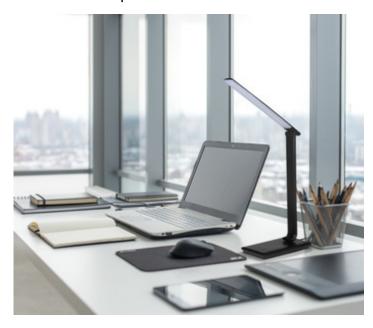

## LED desk lamp

PREDA LED B

 PREDA LED B
 35780
 max 7,3
 black
 max 570
 3000/5000/6500

 PREDA LED W
 35781
 max 7,3
 white
 max 620
 3000/5000/6500

Kanlux PREDA is a multifunctional desk lamp. It is distinguished by a high (as for desk lamps) luminous flux - up to 620 lumens (white model). It is characterized by a smooth color change (slider) and the ability to change the color of the light. A unique feature is the possibility of deflecting the lamp arm around its axis by 45 degrees. The lamp is equipped with a USB port, thanks to which we can charge mobile devices. This lamp can be successfully used to illuminate a student's desk or a larger workplace. It can also be used in beauty salons.

• Enclosure material: plastic

Lampshade material: plastic

• Extension-arm material: plastic