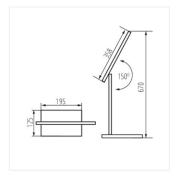

## LED desk lamp

PREDA LED B

 PREDA LED B
 35780
 max 7,3
 black
 max 570
 3000/5000/6500

 PREDA LED W
 35781
 max 7,3
 white
 max 620
 3000/5000/6500

Kanlux PREDA is a multifunctional desk lamp. It is distinguished by a high (as for desk lamps) luminous flux - up to 620 lumens (white model). It is characterized by a smooth color change (slider) and the ability to change the color of the light. A unique feature is the possibility of deflecting the lamp arm around its axis by 45 degrees. The lamp is equipped with a USB port, thanks to which we can charge mobile devices. This lamp can be successfully used to illuminate a student's desk or a larger workplace. It can also be used in beauty salons.