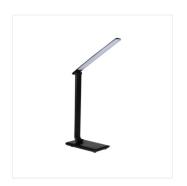

## LED desk lamp

PREDA LED B

 PREDA LED B
 35780
 max 7,3
 black
 max 570
 3000/5000/6500

 PREDA LED W
 35781
 max 7,3
 white
 max 620
 3000/5000/6500

Kanlux PREDA is a multifunctional desk lamp. It is distinguished by a high (as for desk lamps) luminous flux - up to 620 lumens (white model). It is characterized by a smooth color change (slider) and the ability to change the color of the light. A unique feature is the possibility of deflecting the lamp arm around its axis by 45 degrees. The lamp is equipped with a USB port, thanks to which we can charge mobile devices. This lamp can be successfully used to illuminate a student's desk or a larger workplace. It can also be used in beauty salons.

• Enclosure material: plastic

Lampshade material: plastic

• Extension-arm material: plastic