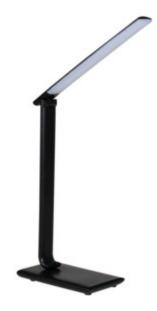

## LED desk lamp

PREDA LED B

 PREDA LED B
 35780
 max 7,3
 black
 max 570
 3000/5000/6500

 PREDA LED W
 35781
 max 7,3
 white
 max 620
 3000/5000/6500

Kanlux PREDA is a multifunctional desk lamp. It is distinguished by a high (as for desk lamps) luminous flux - up to 620 lumens (white model). It is characterized by a smooth color change (slider) and the ability to change the color of the light. A unique feature is the possibility of deflecting the lamp arm around its axis by 45 degrees. The lamp is equipped with a USB port, thanks to which we can charge mobile devices. This lamp can be successfully used to illuminate a student's desk or a larger workplace. It can also be used in beauty salons.