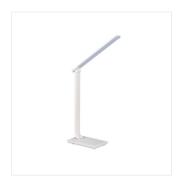

## LED desk lamp

PREDA LED B

 PREDA LED B
 35780
 max 7,3
 black
 max 570
 3000/5000/6500

 PREDA LED W
 35781
 max 7,3
 white
 max 620
 3000/5000/6500

Kanlux PREDA is a multifunctional desk lamp. It is distinguished by a high (as for desk lamps) luminous flux - up to 620 lumens (white model). It is characterized by a smooth color change (slider) and the ability to change the color of the light. A unique feature is the possibility of deflecting the lamp arm around its axis by 45 degrees. The lamp is equipped with a USB port, thanks to which we can charge mobile devices. This lamp can be successfully used to illuminate a student's desk or a larger workplace. It can also be used in beauty salons.

• Enclosure material: plastic

Lampshade material: plastic

• Extension-arm material: plastic