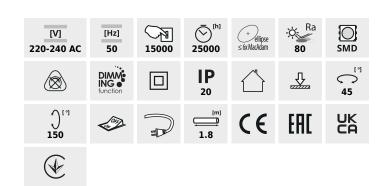

## LED desk lamp

PREDA LED B

 PREDA LED B
 35780
 max 7,3
 black
 max 570
 3000/5000/6500

 PREDA LED W
 35781
 max 7,3
 white
 max 620
 3000/5000/6500

Kanlux PREDA is a multifunctional desk lamp. It is distinguished by a high (as for desk lamps) luminous flux - up to 620 lumens (white model). It is characterized by a smooth color change (slider) and the ability to change the color of the light. A unique feature is the possibility of deflecting the lamp arm around its axis by 45 degrees. The lamp is equipped with a USB port, thanks to which we can charge mobile devices. This lamp can be successfully used to illuminate a student's desk or a larger workplace. It can also be used in beauty salons.