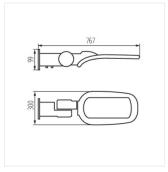

#### STRETON LED 60W NW

|  |                     |       | Pon | [Im] $\Phi_{use}$ | Tc [K] |          |      | Ei A |
|--|---------------------|-------|-----|-------------------|--------|----------|------|------|
|  | STRETON LED 60W NW  | 36230 | 60  | 8400              | 4000   | X140/Y90 | grey | D    |
|  | STRETON LED 100W NW | 36231 | 100 | 14000             | 4000   | X140/Y90 | grey | D    |
|  | STRETON LED 150W NW | 36232 | 150 | 19500             | 4000   | X140/Y90 | grey | E    |
|  | STRETON LED 200W NW | 36233 | 200 | 26000             | 4000   | X140/Y90 | grey | E    |

## Parking lighting LED

STRETON LED 100W NW

STRETON LED 150W NW

STRETON LED 200W NW

STRETON LED 60W NW

STRETON LED 100W NW

STRETON LED 150W NW

STRETON LED 200W NW