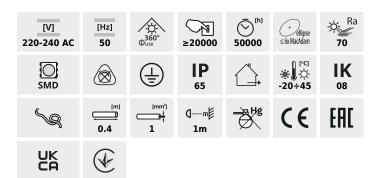

Kanlux STRETON LED are outdoor luminaires designed to illuminate parking lots or larger areas that must be well lit also after dark. Their durability (50,000 hours), tightness (IP65) and high power (up to 200W) make Kanlux STRETON LED a perfect complement to an investment in urban space, in parking lots, in sports facilities or squares.

- 5 years Warranty under the terms of the warranty statement, available on our website
- Enclosure material: aluminum alloy
- Protective glass material: PC