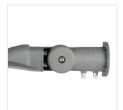

#### STRETON LED 60W NW

|  |                     |       | Pon | [Im] $\Phi_{use}$ | Tc [K] |          |      | Ei A |
|--|---------------------|-------|-----|-------------------|--------|----------|------|------|
|  | STRETON LED 60W NW  | 36230 | 60  | 8400              | 4000   | X140/Y90 | grey | D    |
|  | STRETON LED 100W NW | 36231 | 100 | 14000             | 4000   | X140/Y90 | grey | D    |
|  | STRETON LED 150W NW | 36232 | 150 | 19500             | 4000   | X140/Y90 | grey | E    |
|  | STRETON LED 200W NW | 36233 | 200 | 26000             | 4000   | X140/Y90 | grey | E    |

Kanlux STRETON LED are outdoor luminaires designed to illuminate parking lots or larger areas that must be well lit also after dark. Their durability (50,000 hours), tightness (IP65) and high power (up to 200W) make Kanlux STRETON LED a perfect complement to an investment in urban space, in parking lots, in sports facilities or squares.

## Parking lighting LED

STRETON LED 100W NW

STRETON LED 150W NW

STRETON LED 200W NW

STRETON LED 60W NW

STRETON LED 100W NW

STRETON LED 150W NW

STRETON LED 200W NW