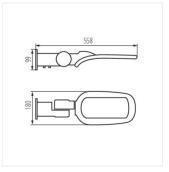

#### STRETON LED 60W NW

|  |                     |       | Pon | [Im] $\Phi_{use}$ | Tc [K] |          |      | Ei A |
|--|---------------------|-------|-----|-------------------|--------|----------|------|------|
|  | STRETON LED 60W NW  | 36230 | 60  | 8400              | 4000   | X140/Y90 | grey | D    |
|  | STRETON LED 100W NW | 36231 | 100 | 14000             | 4000   | X140/Y90 | grey | D    |
|  | STRETON LED 150W NW | 36232 | 150 | 19500             | 4000   | X140/Y90 | grey | E    |
|  | STRETON LED 200W NW | 36233 | 200 | 26000             | 4000   | X140/Y90 | grey | E    |

- 5 years Warranty under the terms of the warranty statement, available on our website
- Enclosure material: aluminum alloy
- Protective glass material: PC