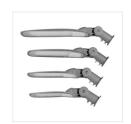

#### STRETON LED 60W NW

|  |                     |       | Pon | [Im] $\Phi_{use}$ | Tc [K] |          |      | Ei A |
|--|---------------------|-------|-----|-------------------|--------|----------|------|------|
|  | STRETON LED 60W NW  | 36230 | 60  | 8400              | 4000   | X140/Y90 | grey | D    |
|  | STRETON LED 100W NW | 36231 | 100 | 14000             | 4000   | X140/Y90 | grey | D    |
|  | STRETON LED 150W NW | 36232 | 150 | 19500             | 4000   | X140/Y90 | grey | E    |
|  | STRETON LED 200W NW | 36233 | 200 | 26000             | 4000   | X140/Y90 | grey | E    |

Kanlux STRETON LED are outdoor luminaires designed to illuminate parking lots or larger areas that must be well lit also after dark. Their durability (50,000 hours), tightness (IP65) and high power (up to 200W) make Kanlux STRETON LED a perfect complement to an investment in urban space, in parking lots, in sports facilities or squares.

## Parking lighting LED

STRETON LED 100W NW

STRETON LED 150W NW

STRETON LED 200W NW

STRETON LED 60W NW

STRETON LED 100W NW

STRETON LED 150W NW

STRETON LED 200W NW