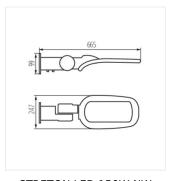

#### STRETON LED 60W NW

|  |                     |       | Pon | [Im] $\Phi_{use}$ | Tc [K] |          |      | Ei A |
|--|---------------------|-------|-----|-------------------|--------|----------|------|------|
|  | STRETON LED 60W NW  | 36230 | 60  | 8400              | 4000   | X140/Y90 | grey | D    |
|  | STRETON LED 100W NW | 36231 | 100 | 14000             | 4000   | X140/Y90 | grey | D    |
|  | STRETON LED 150W NW | 36232 | 150 | 19500             | 4000   | X140/Y90 | grey | E    |
|  | STRETON LED 200W NW | 36233 | 200 | 26000             | 4000   | X140/Y90 | grey | E    |

## Parking lighting LED

STRETON LED 100W NW

STRETON LED 150W NW

STRETON LED 200W NW

STRETON LED 60W NW

STRETON LED 100W NW

STRETON LED 150W NW

STRETON LED 200W NW