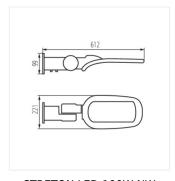

#### STRETON LED 60W NW

|  |                     |       | Pon | [Im] $\Phi_{use}$ | Tc [K] |          |      | Ei A |
|--|---------------------|-------|-----|-------------------|--------|----------|------|------|
|  | STRETON LED 60W NW  | 36230 | 60  | 8400              | 4000   | X140/Y90 | grey | D    |
|  | STRETON LED 100W NW | 36231 | 100 | 14000             | 4000   | X140/Y90 | grey | D    |
|  | STRETON LED 150W NW | 36232 | 150 | 19500             | 4000   | X140/Y90 | grey | E    |
|  | STRETON LED 200W NW | 36233 | 200 | 26000             | 4000   | X140/Y90 | grey | E    |

## Parking lighting LED

STRETON LED 100W NW

STRETON LED 150W NW

STRETON LED 200W NW

STRETON LED 60W NW

STRETON LED 100W NW

STRETON LED 150W NW

STRETON LED 200W NW