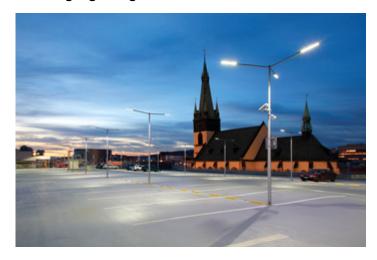

Kanlux STRETON LED are outdoor luminaires designed to illuminate parking lots or larger areas that must be well lit also after dark. Their durability (50,000 hours), tightness (IP65) and high power (up to 200W) make Kanlux STRETON LED a perfect complement to an investment in urban space, in parking lots, in sports facilities or squares.