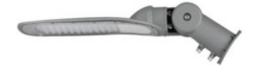

#### STRETON LED 60W NW

|  |                     |       | Pon | [Im] $\Phi_{use}$ | Tc [K] |          |      | Ei A |
|--|---------------------|-------|-----|-------------------|--------|----------|------|------|
|  | STRETON LED 60W NW  | 36230 | 60  | 8400              | 4000   | X140/Y90 | grey | D    |
|  | STRETON LED 100W NW | 36231 | 100 | 14000             | 4000   | X140/Y90 | grey | D    |
|  | STRETON LED 150W NW | 36232 | 150 | 19500             | 4000   | X140/Y90 | grey | E    |
|  | STRETON LED 200W NW | 36233 | 200 | 26000             | 4000   | X140/Y90 | grey | E    |

Kanlux STRETON LED are outdoor luminaires designed to illuminate parking lots or larger areas that must be well lit also after dark. Their durability (50,000 hours), tightness (IP65) and high power (up to 200W) make Kanlux STRETON LED a perfect complement to an investment in urban space, in parking lots, in sports facilities or squares.

## Parking lighting LED

STRETON LED 100W NW

STRETON LED 150W NW

STRETON LED 200W NW

STRETON LED 60W NW

STRETON LED 100W NW

STRETON LED 150W NW

STRETON LED 200W NW