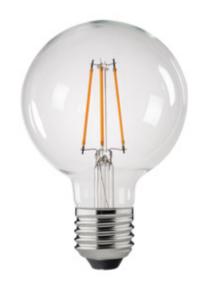

Kanlux XLED means not only the best lighting parameters, but also additional decorativeness. Kanlux XLED G95 bulbs are a large, round, glass bulb and a wide beam angle. Kanlux XLED G95 look very impressive in open lamps and wall lamps, as well as in overhangs without a shade. It is worth paying attention to the XLED G95S model with dark, smoked glass, it is an extremely decorative, but also very elegant light source.