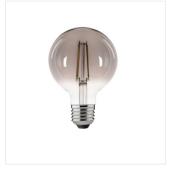

Kanlux XLED means not only the best lighting parameters, but also additional decorativeness. Kanlux XLED G95 bulbs are a large, round, glass bulb and a wide beam angle. Kanlux XLED G95 look very impressive in open lamps and wall lamps, as well as in overhangs without a shade. It is worth paying attention to the XLED G95S model with dark, smoked glass, it is an extremely decorative, but also very elegant light source.

## LED light source

XLED G95C 7W-WW

XLED G95 7W-WW

**XLED G95S 5,8W-NW** 

XLED G95