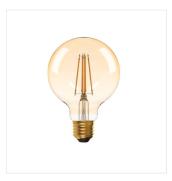

Kanlux XLED means not only the best lighting parameters, but also additional decorativeness. Kanlux XLED G95 bulbs are a large, round, glass bulb and a wide beam angle. Kanlux XLED G95 look very impressive in open lamps and wall lamps, as well as in overhangs without a shade. It is worth paying attention to the XLED G95S model with dark, smoked glass, it is an extremely decorative, but also very elegant light source.

## LED light source

XLED G95C 7W-WW

XLED G95 7W-WW

**XLED G95S 5,8W-NW** 

XLED G95