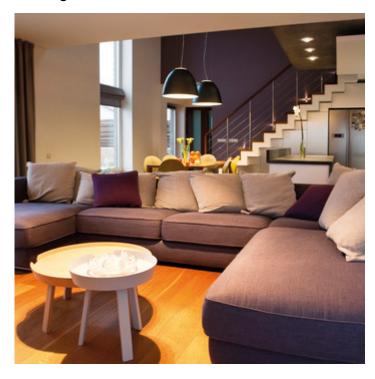

Kanlux XLED means not only the best lighting parameters, but also additional decorativeness. Kanlux XLED G95 bulbs are a large, round, glass bulb and a wide beam angle. Kanlux XLED G95 look very impressive in open lamps and wall lamps, as well as in overhangs without a shade. It is worth paying attention to the XLED G95S model with dark, smoked glass, it is an extremely decorative, but also very elegant light source.