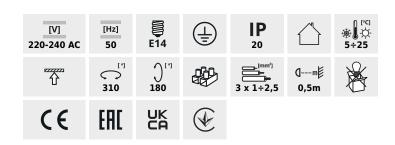

## Pendant lamp

|                 |       | (W)        |       |
|-----------------|-------|------------|-------|
| AGZAR C 3xE14 B | 36252 | 3 x max 5W | black |
| ΔG7ΔR C 3xF14 W | 36253 | 3 x max 5W | white |

Kanlux AGZAR is a steel and elegant version of luminaires with an interesting and modern design. An undoubted advantage of these fittings is the ability to rotate the lampshade. The cables are braided and the lamp is made with attention to every detail. Kanlux AGZAR suspended luminaires have 3 light points (light sources with an E14 cap and a maximum power of 5W) and they are PREMIUM class luminaires.

• Enclosure material: steel