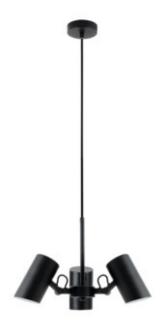

## AGZAR C

## Pendant lamp

|                 |       | (W)        |       |
|-----------------|-------|------------|-------|
| AGZAR C 3xE14 B | 36252 | 3 x max 5W | black |
| ΔG7ΔR C 3xF14 W | 36253 | 3 x max 5W | white |

Kanlux AGZAR is a steel and elegant version of luminaires with an interesting and modern design. An undoubted advantage of these fittings is the ability to rotate the lampshade. The cables are braided and the lamp is made with attention to every detail. Kanlux AGZAR suspended luminaires have 3 light points (light sources with an E14 cap and a maximum power of 5W) and they are PREMIUM class luminaires.

## Pendant lamp

AGZAR C 3xE14 B

AGZAR C 3xE14 W

AGZAR C 3xE14