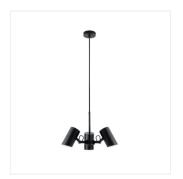

## AGZAR C

## Pendant lamp

|                 |       | (W)        |       |
|-----------------|-------|------------|-------|
| AGZAR C 3xE14 B | 36252 | 3 x max 5W | black |
| ΔG7ΔR C 3xF14 W | 36253 | 3 x max 5W | white |

Kanlux AGZAR is a steel and elegant version of luminaires with an interesting and modern design. An undoubted advantage of these fittings is the ability to rotate the lampshade. The cables are braided and the lamp is made with attention to every detail. Kanlux AGZAR suspended luminaires have 3 light points (light sources with an E14 cap and a maximum power of 5W) and they are PREMIUM class luminaires.

## Pendant lamp

AGZAR C 3xE14 B

AGZAR C 3xE14 W

AGZAR C 3xE14