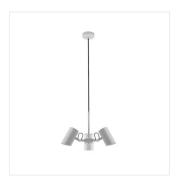

## AGZAR C

## Pendant lamp

|                 |       | (W)        |       |
|-----------------|-------|------------|-------|
| AGZAR C 3xE14 B | 36252 | 3 x max 5W | black |
| ΔG7ΔR C 3xF14 W | 36253 | 3 x max 5W | white |

Kanlux AGZAR is a steel and elegant version of luminaires with an interesting and modern design. An undoubted advantage of these fittings is the ability to rotate the lampshade. The cables are braided and the lamp is made with attention to every detail. Kanlux AGZAR suspended luminaires have 3 light points (light sources with an E14 cap and a maximum power of 5W) and they are PREMIUM class luminaires.

## Pendant lamp

AGZAR C 3xE14 B

AGZAR C 3xE14 W

AGZAR C 3xE14