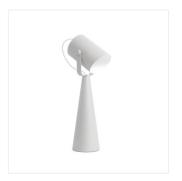

## Table lamp

LARATA E27 W

| LARATA E27 W | 36260 | max 5 | white |
|--------------|-------|-------|-------|
| LARATA F27 B | 36261 | max 5 | black |

Kanlux LARATA E27 is a table lamp made of steel. The finish and the housing itself add elegance and a modern look to the lamp. The Kanlux LARATA table lamp is a unique product, made with attention to every detail. Due to its weight, the lamp remains stable on the surface and does not sway. The arm is adjusted with the help of two elegant screws, and the visible cable is placed in an aesthetic braid.

## Table lamp

LARATA E27 W

LARATA E27 B

LARATA E27