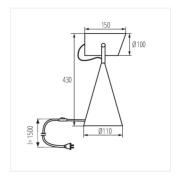

## Table lamp

LARATA E27 W

| LARATA E27 W | 36260 | max 5 | white |
|--------------|-------|-------|-------|
| LARATA F27 B | 36261 | max 5 | black |

Kanlux LARATA E27 is a table lamp made of steel. The finish and the housing itself add elegance and a modern look to the lamp. The Kanlux LARATA table lamp is a unique product, made with attention to every detail. Due to its weight, the lamp remains stable on the surface and does not sway. The arm is adjusted with the help of two elegant screws, and the visible cable is placed in an aesthetic braid.