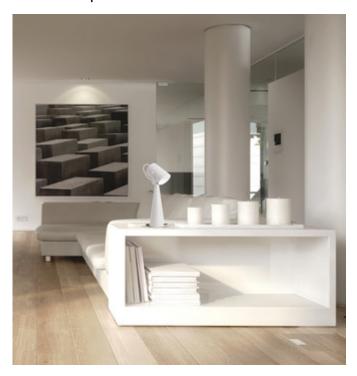

## Table lamp

LARATA E27 W

| LARATA E27 W | 36260 | max 5 | white |
|--------------|-------|-------|-------|
| LARATA F27 B | 36261 | max 5 | black |

Kanlux LARATA E27 is a table lamp made of steel. The finish and the housing itself add elegance and a modern look to the lamp. The Kanlux LARATA table lamp is a unique product, made with attention to every detail. Due to its weight, the lamp remains stable on the surface and does not sway. The arm is adjusted with the help of two elegant screws, and the visible cable is placed in an aesthetic braid.