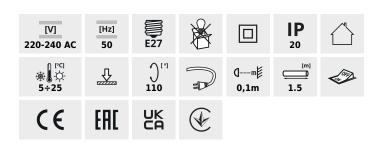

## Table lamp

LARATA E27 W

| LARATA E27 W | 36260 | max 5 | white |
|--------------|-------|-------|-------|
| LARATA F27 B | 36261 | max 5 | black |

Kanlux LARATA E27 is a table lamp made of steel. The finish and the housing itself add elegance and a modern look to the lamp. The Kanlux LARATA table lamp is a unique product, made with attention to every detail. Due to its weight, the lamp remains stable on the surface and does not sway. The arm is adjusted with the help of two elegant screws, and the visible cable is placed in an aesthetic braid.