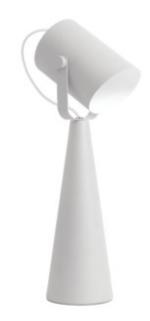

## Table lamp

LARATA E27 W

| LARATA E27 W | 36260 | max 5 | white |
|--------------|-------|-------|-------|
| LARATA F27 B | 36261 | max 5 | black |

Kanlux LARATA E27 is a table lamp made of steel. The finish and the housing itself add elegance and a modern look to the lamp. The Kanlux LARATA table lamp is a unique product, made with attention to every detail. Due to its weight, the lamp remains stable on the surface and does not sway. The arm is adjusted with the help of two elegant screws, and the visible cable is placed in an aesthetic braid.