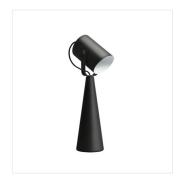

## Table lamp

LARATA E27 W

| LARATA E27 W | 36260 | max 5 | white |
|--------------|-------|-------|-------|
| LARATA F27 B | 36261 | max 5 | black |

Kanlux LARATA E27 is a table lamp made of steel. The finish and the housing itself add elegance and a modern look to the lamp. The Kanlux LARATA table lamp is a unique product, made with attention to every detail. Due to its weight, the lamp remains stable on the surface and does not sway. The arm is adjusted with the help of two elegant screws, and the visible cable is placed in an aesthetic braid.

## Table lamp

LARATA E27 W

LARATA E27 B

LARATA E27