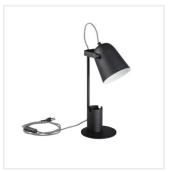

Kanlux RAIBO is a fashionable retro desk lamp. It is available in 4 pastel colors as well as in the popular black and white. The base has a built-in organizer with a handle in which you can put a phone, pens or glasses. A large lampshade, in which we can fit a bulb with an E27 base, is a wide light distribution. The retro influence is visible here, but also attention to detail and a solid finish (steel). We also paid attention to the underside of the lamp and added a foam pad to keep the lamp from scratching the desk.

### Desk lamp

**RAIBO E27** 