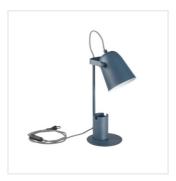

Kanlux RAIBO is a fashionable retro desk lamp. It is available in 4 pastel colors as well as in the popular black and white. The base has a built-in organizer with a handle in which you can put a phone, pens or glasses. A large lampshade, in which we can fit a bulb with an E27 base, is a wide light distribution. The retro influence is visible here, but also attention to detail and a solid finish (steel). We also paid attention to the underside of the lamp and added a foam pad to keep the lamp from scratching the desk.

### Desk lamp

RAIBO E27 W

RAIBO E27 BL

RAIBO E27 Y

RAIBO E27 GN

RAIBO E27 PK