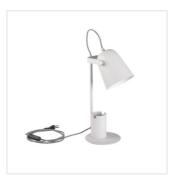

Kanlux RAIBO is a fashionable retro desk lamp. It is available in 4 pastel colors as well as in the popular black and white. The base has a built-in organizer with a handle in which you can put a phone, pens or glasses. A large lampshade, in which we can fit a bulb with an E27 base, is a wide light distribution. The retro influence is visible here, but also attention to detail and a solid finish (steel). We also paid attention to the underside of the lamp and added a foam pad to keep the lamp from scratching the desk.

### Desk lamp

RAIBO E27 W

RAIBO E27 BL

RAIBO E27 Y

RAIBO E27 GN

RAIBO E27 PK