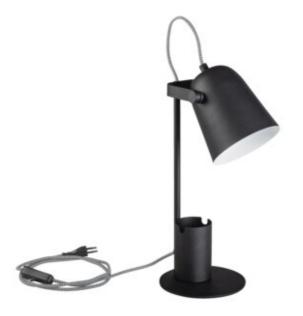

Kanlux RAIBO is a fashionable retro desk lamp. It is available in 4 pastel colors as well as in the popular black and white. The base has a built-in organizer with a handle in which you can put a phone, pens or glasses. A large lampshade, in which we can fit a bulb with an E27 base, is a wide light distribution. The retro influence is visible here, but also attention to detail and a solid finish (steel). We also paid attention to the underside of the lamp and added a foam pad to keep the lamp from scratching the desk.