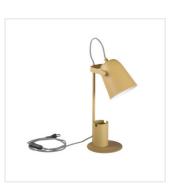

Kanlux RAIBO is a fashionable retro desk lamp. It is available in 4 pastel colors as well as in the popular black and white. The base has a built-in organizer with a handle in which you can put a phone, pens or glasses. A large lampshade, in which we can fit a bulb with an E27 base, is a wide light distribution. The retro influence is visible here, but also attention to detail and a solid finish (steel). We also paid attention to the underside of the lamp and added a foam pad to keep the lamp from scratching the desk.

### Desk lamp

RAIBO E27 W

RAIBO E27 BL

RAIBO E27 Y

RAIBO E27 GN

RAIBO E27 PK