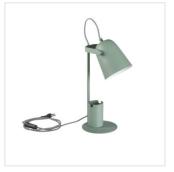

Kanlux RAIBO is a fashionable retro desk lamp. It is available in 4 pastel colors as well as in the popular black and white. The base has a built-in organizer with a handle in which you can put a phone, pens or glasses. A large lampshade, in which we can fit a bulb with an E27 base, is a wide light distribution. The retro influence is visible here, but also attention to detail and a solid finish (steel). We also paid attention to the underside of the lamp and added a foam pad to keep the lamp from scratching the desk.

### Desk lamp

RAIBO E27 W

RAIBO E27 BL

RAIBO E27 Y

RAIBO E27 GN

RAIBO E27 PK