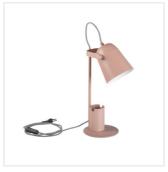

Kanlux RAIBO is a fashionable retro desk lamp. It is available in 4 pastel colors as well as in the popular black and white. The base has a built-in organizer with a handle in which you can put a phone, pens or glasses. A large lampshade, in which we can fit a bulb with an E27 base, is a wide light distribution. The retro influence is visible here, but also attention to detail and a solid finish (steel). We also paid attention to the underside of the lamp and added a foam pad to keep the lamp from scratching the desk.

### Desk lamp

RAIBO E27 W

RAIBO E27 BL

RAIBO E27 Y

RAIBO E27 GN

RAIBO E27 PK