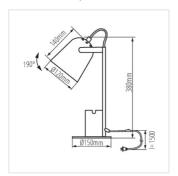

Kanlux RAIBO is a fashionable retro desk lamp. It is available in 4 pastel colors as well as in the popular black and white. The base has a built-in organizer with a handle in which you can put a phone, pens or glasses. A large lampshade, in which we can fit a bulb with an E27 base, is a wide light distribution. The retro influence is visible here, but also attention to detail and a solid finish (steel). We also paid attention to the underside of the lamp and added a foam pad to keep the lamp from scratching the desk.

### Desk lamp

**RAIBO E27** 