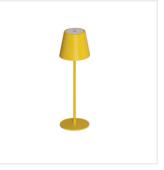

Kanlux INITA LED is a new type of multifunctional, wireless table lamp. The metal body, delicate, matte texture and uniform color are just some of its advantages. You can operate the Kanlux INITA lamp with one button (on/off/dimming function) and charge it via the USB port. You can also take this lamp with you to the terrace or to the garden thanks to the IP54 tightness. The Kanlux INITA table lamp can be quickly and easily folded, unfolded and stored in your luggage - if you want to take it on a journey.

- Enclosure material: Metal
- Lampshade material: aluminum alloy

INITA LED IP54 GN

INITA LED IP54 B

INITA LED IP54 R

INITA LED IP54 Y

INITA LED IP54 W