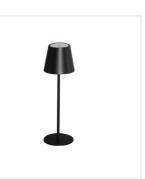

Kanlux INITA LED is a new type of multifunctional, wireless table lamp. The metal body, delicate, matte texture and uniform color are just some of its advantages. You can operate the Kanlux INITA lamp with one button (on/off/dimming function) and charge it via the USB port. You can also take this lamp with you to the terrace or to the garden thanks to the IP54 tightness. The Kanlux INITA table lamp can be quickly and easily folded, unfolded and stored in your luggage - if you want to take it on a journey.

- Enclosure material: Metal
- Lampshade material: aluminum alloy

INITA LED IP54 GN

INITA LED IP54 B

INITA LED IP54 R

INITA LED IP54 Y

INITA LED IP54 W