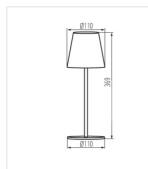

## **INITA LED IP54**

LED table lamp

INITA LED IP54 GN

|                   |       |         | <b>A</b> | -Ò-<br>[lm] | <b>C</b> , |
|-------------------|-------|---------|----------|-------------|-----------------------------------------------------------------------------------------|
| INITA LED IP54 GN | 36320 | max 1,2 | green    | max 165     | 3000                                                                                    |
| INITA LED IP54 B  | 36321 | max 1,2 | black    | max 165     | 3000                                                                                    |
| INITA LED IP54 R  | 36322 | max 1,2 | red      | max 165     | 3000                                                                                    |
| INITA LED IP54 Y  | 36323 | max 1,2 | yellow   | max 165     | 3000                                                                                    |
| INITA LED IP54 W  | 36324 | max 1,2 | white    | max 165     | 3000                                                                                    |

## INITA LED IP54

LED table lamp

INITA LED IP 54