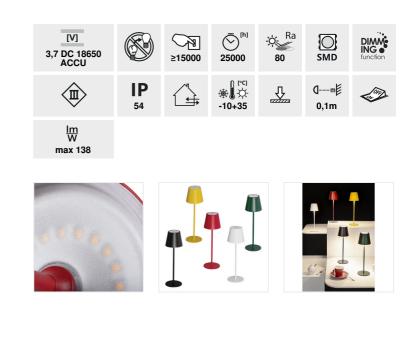

## **INITA LED IP54**

LED table lamp

INITA LED IP54 GN

|                   |       |         | <b>A</b> | -Ò-<br>[lm] | <b>C</b> , |
|-------------------|-------|---------|----------|-------------|-----------------------------------------------------------------------------------------|
| INITA LED IP54 GN | 36320 | max 1,2 | green    | max 165     | 3000                                                                                    |
| INITA LED IP54 B  | 36321 | max 1,2 | black    | max 165     | 3000                                                                                    |
| INITA LED IP54 R  | 36322 | max 1,2 | red      | max 165     | 3000                                                                                    |
| INITA LED IP54 Y  | 36323 | max 1,2 | yellow   | max 165     | 3000                                                                                    |
| INITA LED IP54 W  | 36324 | max 1,2 | white    | max 165     | 3000                                                                                    |

Kanlux INITA LED is a new type of multifunctional, wireless table lamp. The metal body, delicate, matte texture and uniform color are just some of its advantages. You can operate the Kanlux INITA lamp with one button (on/off/dimming function) and charge it via the USB port. You can also take this lamp with you to the terrace or to the garden thanks to the IP54 tightness. The Kanlux INITA table lamp can be quickly and easily folded, unfolded and stored in your luggage - if you want to take it on a journey.