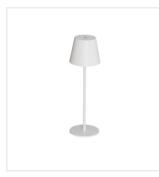

Kanlux INITA LED is a new type of multifunctional, wireless table lamp. The metal body, delicate, matte texture and uniform color are just some of its advantages. You can operate the Kanlux INITA lamp with one button (on/off/dimming function) and charge it via the USB port. You can also take this lamp with you to the terrace or to the garden thanks to the IP54 tightness. The Kanlux INITA table lamp can be quickly and easily folded, unfolded and stored in your luggage - if you want to take it on a journey.

- Enclosure material: Metal
- Lampshade material: aluminum alloy

INITA LED IP54 GN

INITA LED IP54 B

INITA LED IP54 R

INITA LED IP54 Y

INITA LED IP54 W