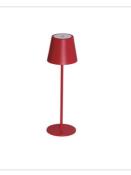

Kanlux INITA LED is a new type of multifunctional, wireless table lamp. The metal body, delicate, matte texture and uniform color are just some of its advantages. You can operate the Kanlux INITA lamp with one button (on/off/dimming function) and charge it via the USB port. You can also take this lamp with you to the terrace or to the garden thanks to the IP54 tightness. The Kanlux INITA table lamp can be quickly and easily folded, unfolded and stored in your luggage - if you want to take it on a journey.

- Enclosure material: Metal
- Lampshade material: aluminum alloy

INITA LED IP54 GN

INITA LED IP54 B

INITA LED IP54 R

INITA LED IP54 Y

INITA LED IP54 W