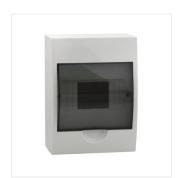

#### DB-series distribution board

DB series switchboards, meeting the requirement for heat resistance at the temperature of 650°C, can be used on non-flammable surfaces only (e.g. full solid walls made of non-combustible materials). They cannot be used on flammable surfaces (e.g. plasterboard, wood boards, etc.), on the so-called "hollow walls" or on technical sections.

• Material: plastic

DB104S 1X4P/SMD

DB106S 1X6P/SMD

DB108S 1X8P/SMD

DB112S 1X12P/SMD

DB118S 1X18P/SMD

DB212S 2X12P/SMD

DB312S 3X12P/SMD