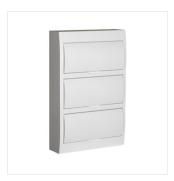

#### DB-series distribution board

DB series switchboards, meeting the requirement for heat resistance at the temperature of 650°C, can be used on non-flammable surfaces only (e.g. full solid walls made of non-combustible materials). They cannot be used on flammable surfaces (e.g. plasterboard, wood boards, etc.), on the so-called "hollow walls" or on technical sections.

• Material: plastic

DB104S 1X4P/SMD

DB106S 1X6P/SMD

DB108S 1X8P/SMD

DB112S 1X12P/SMD

DB118S 1X18P/SMD

DB212S 2X12P/SMD

DB312S 3X12P/SMD