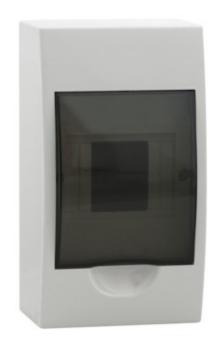

#### DB-series distribution board

DB series switchboards, meeting the requirement for heat resistance at the temperature of 650°C, can be used on non-flammable surfaces only (e.g. full solid walls made of non-combustible materials). They cannot be used on flammable surfaces (e.g. plasterboard, wood boards, etc.), on the so-called "hollow walls" or on technical sections.

• Material: plastic

DB104S 1X4P/SMD

DB106S 1X6P/SMD

DB108S 1X8P/SMD

DB112S 1X12P/SMD

DB118S 1X18P/SMD

DB212S 2X12P/SMD

DB312S 3X12P/SMD