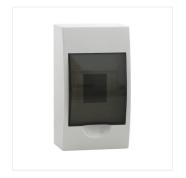

#### DB-series distribution board

DB series switchboards, meeting the requirement for heat resistance at the temperature of 650°C, can be used on non-flammable surfaces only (e.g. full solid walls made of non-combustible materials). They cannot be used on flammable surfaces (e.g. plasterboard, wood boards, etc.), on the so-called "hollow walls" or on technical sections.

• Material: plastic

DB104S 1X4P/SMD

DB106S 1X6P/SMD

DB108S 1X8P/SMD

DB112S 1X12P/SMD

DB118S 1X18P/SMD

DB212S 2X12P/SMD

DB312S 3X12P/SMD