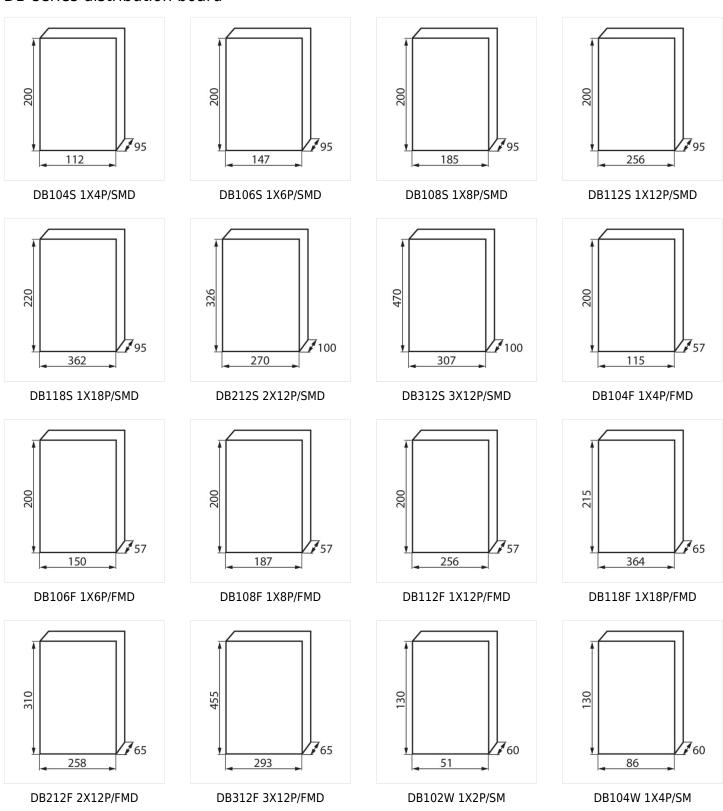

DB104S 1X4P/SMD

|                    |       |              | In [A] |       |                            | IP |
|--------------------|-------|--------------|--------|-------|----------------------------|----|
| DB104S 1X4P/SMD    | 03830 | white / grey | 50     | 4P    | wall mounted               | 40 |
| DB106S 1X6P/SMD    | 03831 | white / grey | 63     | 6P    | wall mounted               | 40 |
| DB108S 1X8P/SMD    | 03832 | white / grey | 63     | 8P    | wall mounted               | 40 |
| DB112S 1X12P/SMD   | 03833 | white / grey | 63     | 12P   | wall mounted               | 40 |
| DB118S 1X18P/SMD   | 03834 | white / grey | 63     | 18P   | wall mounted               | 40 |
| DB212S 2X12P/SMD   | 03835 | white / grey | 63     | 2x12P | wall mounted               | 40 |
| DB312S 3X12P/SMD   | 03836 | white / grey | 63     | 3x12P | wall mounted               | 40 |
| DB104F 1X4P/FMD    | 03840 | white / grey | 50     | 4P    | Recessed mount in the wall | 40 |
| DB106F 1X6P/FMD    | 03841 | white / grey | 63     | 6P    | Recessed mount in the wall | 40 |
| DB108F 1X8P/FMD    | 03842 | white / grey | 63     | 8P    | Recessed mount in the wall | 40 |
| DB112F 1X12P/FMD   | 03843 | white / grey | 63     | 12P   | Recessed mount in the wall | 40 |
| DB118F 1X18P/FMD   | 03844 | white / grey | 63     | 18P   | Recessed mount in the wall | 40 |
| DB212F 2X12P/FMD   | 03845 | white / grey | 63     | 2x12P | Recessed mount in the wall | 40 |
| DB312F 3X12P/FMD   | 03846 | white / grey | 63     | 3x12P | Recessed mount in the wall | 40 |
| DB102W 1X2P/SM     | 03850 | white        | 50     | 2P    | wall mounted               | 30 |
| DB104W 1X4P/SM     | 03851 | white        | 50     | 4P    | wall mounted               | 30 |
| DB108W 1X8P/SM     | 03852 | white        | 63     | 8P    | wall mounted               | 30 |
| DB112W 1X12P/SM    | 03853 | white        | 63     | 12P   | wall mounted               | 30 |
| DB118W 1X18P/SM    | 03854 | white        | 63     | 18P   | wall mounted               | 30 |
| DB112F 1X12P/FMD-P | 36416 | white        | 63     | 12P   | Recessed mount in the wall | 40 |
| DB112S 1X12P/SMD-P | 36417 | white        | 63     | 12P   | wall mounted               | 40 |
| DB118F 1X18P/FMD-P | 36418 | white        | 63     | 18P   | Recessed mount in the wall | 40 |
| DB118S 1X18P/SMD-P | 36419 | white        | 63     | 18P   | wall mounted               | 40 |
| DB212F 2X12P/FMD-P | 36420 | white        | 63     | 2x12P | Recessed mount in the wall | 40 |
| DB212S 2X12P/SMD-P | 36421 | white        | 63     | 2x12P | wall mounted               | 40 |
| DB312F 3X12P/FMD-P | 36422 | white        | 63     | 3x12P | Recessed mount in the wall | 40 |
| DB312S 3X12P/SMD-P | 36423 | white        | 63     | 3x12P | wall mounted               | 40 |

• Material: plastic

DB104S 1X4P/SMD

DB106S 1X6P/SMD

DB108S 1X8P/SMD

DB112S 1X12P/SMD

DB118S 1X18P/SMD

DB212S 2X12P/SMD

DB312S 3X12P/SMD

DB104F 1X4P/FMD

DB106F 1X6P/FMD

DB108F 1X8P/FMD

DB112F 1X12P/FMD

DB118F 1X18P/FMD

DB212F 2X12P/FMD

DB312F 3X12P/FMD

DB102W 1X2P/SM

DB104W 1X4P/SM

DB108W 1X8P/SM

DB112W 1X12P/SM

DB118W 1X18P/SM

DB112F 1X12P/FMD-P

DB112S 1X12P/SMD-P

DB118F 1X18P/FMD-P

DB118S 1X18P/SMD-P

DB212F 2X12P/FMD-P

DB212S 2X12P/SMD-P

DB312F 3X12P/FMD-P

DB312S 3X12P/SMD-P

DB108W 1X8P/SM

DB112W 1X12P/SM

DB118W 1X18P/SM