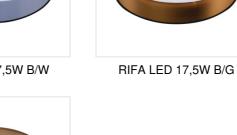

#### RIFA LED 17,5W NW W/W

|                       |       | W    |     | -☆-<br>[lm] | Tc [K] | Ĩ           |
|-----------------------|-------|------|-----|-------------|--------|-------------|
| RIFA LED 17.5W NW W/W | 36460 | 17.5 | LED | 1500        | 4000   | white       |
| RIFA LED 17.5W WW W/W | 36461 | 17.5 | LED | 1450        | 3000   | white       |
| RIFA LED 17.5W NW B/W | 36462 | 17.5 | LED | 1500        | 4000   | black/white |
| RIFA LED 17.5W WW B/W | 36463 | 17.5 | LED | 1450        | 3000   | black/white |
| RIFA LED 17.5W NW B/G | 36464 | 17.5 | LED | 1500        | 4000   | black/gold  |
| RIFA LED 17.5W WW B/G | 36465 | 17.5 | LED | 1450        | 3000   | black/gold  |
| RIFA LED17.5W NW GR/G | 36466 | 17.5 | LED | 1500        | 4000   | grey / gold |
| RIFA LED17.5W WW GR/G | 36467 | 17.5 | LED | 1450        | 3000   | grey / gold |
| RIFA LED 17.5W NW N1  | 36468 | 17.5 | LED | 1500        | 4000   | white       |
| RIFA LED 17.5W WW N1  | 36469 | 17.5 | LED | 1450        | 3000   | white       |
| RIFA LED 17.5W NW N2  | 36508 | 17.5 | LED | 1500        | 4000   | brown       |
| RIFA LED 17.5W WW N2  | 36509 | 17.5 | LED | 1450        | 3000   | brown       |

# RIFA LED

Ceiling-mounted LED light fitting

RIFA LED 17,5W W/W

RIFA LED 17,5W B/W

RIFA LED 17,5W GR/G

RIFA LED 17,5W N1

RIFA LED 17,5W N2