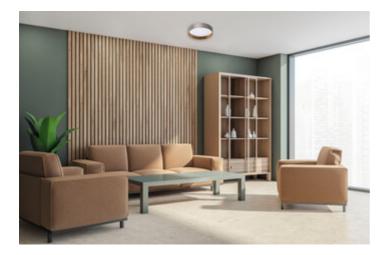

Kanlux RIFA LED is a unique ceiling lamp. It is distinguished from traditional lamps of this type by a material lampshade, which makes it not only practical, but above all decorative. We have prepared 4 color combinations to match your interior, and you have a choice of two light colors - neutral or warm. Kanlux RIFA LED is an ideal solution for low ceiling interiors where we need strong light, but we do not want to give up its decorativeness.