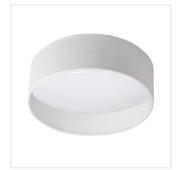

#### RIFA LED 17,5W NW W/W

|                       |       | W    |     | -☆-<br>[lm] | Tc [K] | Ĩ           |
|-----------------------|-------|------|-----|-------------|--------|-------------|
| RIFA LED 17.5W NW W/W | 36460 | 17.5 | LED | 1500        | 4000   | white       |
| RIFA LED 17.5W WW W/W | 36461 | 17.5 | LED | 1450        | 3000   | white       |
| RIFA LED 17.5W NW B/W | 36462 | 17.5 | LED | 1500        | 4000   | black/white |
| RIFA LED 17.5W WW B/W | 36463 | 17.5 | LED | 1450        | 3000   | black/white |
| RIFA LED 17.5W NW B/G | 36464 | 17.5 | LED | 1500        | 4000   | black/gold  |
| RIFA LED 17.5W WW B/G | 36465 | 17.5 | LED | 1450        | 3000   | black/gold  |
| RIFA LED17.5W NW GR/G | 36466 | 17.5 | LED | 1500        | 4000   | grey / gold |
| RIFA LED17.5W WW GR/G | 36467 | 17.5 | LED | 1450        | 3000   | grey / gold |
| RIFA LED 17.5W NW N1  | 36468 | 17.5 | LED | 1500        | 4000   | white       |
| RIFA LED 17.5W WW N1  | 36469 | 17.5 | LED | 1450        | 3000   | white       |
| RIFA LED 17.5W NW N2  | 36508 | 17.5 | LED | 1500        | 4000   | brown       |
| RIFA LED 17.5W WW N2  | 36509 | 17.5 | LED | 1450        | 3000   | brown       |

# RIFA LED

Ceiling-mounted LED light fitting

RIFA LED 17,5W W/W

RIFA LED 17,5W B/W

RIFA LED 17,5W GR/G

RIFA LED 17,5W N1

RIFA LED 17,5W N2