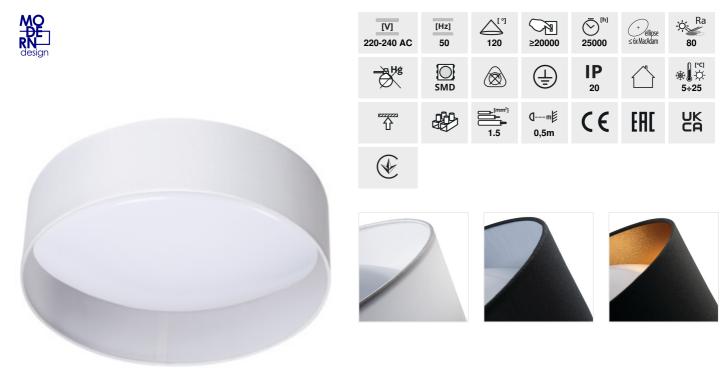

#### RIFA LED 17,5W NW W/W

|                       |       | W    |     | -☆-<br>[lm] | Tc [K] | Ĩ           |
|-----------------------|-------|------|-----|-------------|--------|-------------|
| RIFA LED 17.5W NW W/W | 36460 | 17.5 | LED | 1500        | 4000   | white       |
| RIFA LED 17.5W WW W/W | 36461 | 17.5 | LED | 1450        | 3000   | white       |
| RIFA LED 17.5W NW B/W | 36462 | 17.5 | LED | 1500        | 4000   | black/white |
| RIFA LED 17.5W WW B/W | 36463 | 17.5 | LED | 1450        | 3000   | black/white |
| RIFA LED 17.5W NW B/G | 36464 | 17.5 | LED | 1500        | 4000   | black/gold  |
| RIFA LED 17.5W WW B/G | 36465 | 17.5 | LED | 1450        | 3000   | black/gold  |
| RIFA LED17.5W NW GR/G | 36466 | 17.5 | LED | 1500        | 4000   | grey / gold |
| RIFA LED17.5W WW GR/G | 36467 | 17.5 | LED | 1450        | 3000   | grey / gold |
| RIFA LED 17.5W NW N1  | 36468 | 17.5 | LED | 1500        | 4000   | white       |
| RIFA LED 17.5W WW N1  | 36469 | 17.5 | LED | 1450        | 3000   | white       |
| RIFA LED 17.5W NW N2  | 36508 | 17.5 | LED | 1500        | 4000   | brown       |
| RIFA LED 17.5W WW N2  | 36509 | 17.5 | LED | 1450        | 3000   | brown       |

• Enclosure material: Metal

Lampshade material: plastic Date of issue: 07.08.2023, 11:55 We reserve the right to make technical changes. The data contained in this material are not legally binding.