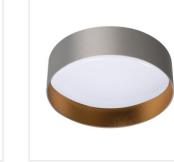

#### RIFA LED 17,5W NW W/W

|                       |       | W    |     | -☆-<br>[lm] | Tc [K] | Ĩ           |
|-----------------------|-------|------|-----|-------------|--------|-------------|
| RIFA LED 17.5W NW W/W | 36460 | 17.5 | LED | 1500        | 4000   | white       |
| RIFA LED 17.5W WW W/W | 36461 | 17.5 | LED | 1450        | 3000   | white       |
| RIFA LED 17.5W NW B/W | 36462 | 17.5 | LED | 1500        | 4000   | black/white |
| RIFA LED 17.5W WW B/W | 36463 | 17.5 | LED | 1450        | 3000   | black/white |
| RIFA LED 17.5W NW B/G | 36464 | 17.5 | LED | 1500        | 4000   | black/gold  |
| RIFA LED 17.5W WW B/G | 36465 | 17.5 | LED | 1450        | 3000   | black/gold  |
| RIFA LED17.5W NW GR/G | 36466 | 17.5 | LED | 1500        | 4000   | grey / gold |
| RIFA LED17.5W WW GR/G | 36467 | 17.5 | LED | 1450        | 3000   | grey / gold |
| RIFA LED 17.5W NW N1  | 36468 | 17.5 | LED | 1500        | 4000   | white       |
| RIFA LED 17.5W WW N1  | 36469 | 17.5 | LED | 1450        | 3000   | white       |
| RIFA LED 17.5W NW N2  | 36508 | 17.5 | LED | 1500        | 4000   | brown       |
| RIFA LED 17.5W WW N2  | 36509 | 17.5 | LED | 1450        | 3000   | brown       |

# RIFA LED

Ceiling-mounted LED light fitting

RIFA LED 17,5W W/W

RIFA LED 17,5W B/W

RIFA LED 17,5W GR/G

RIFA LED 17,5W N1

RIFA LED 17,5W N2