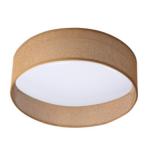

#### RIFA LED 17,5W NW W/W

|                       |       | W    |     | -☆-<br>[lm] | Tc [K] | Ĩ           |
|-----------------------|-------|------|-----|-------------|--------|-------------|
| RIFA LED 17.5W NW W/W | 36460 | 17.5 | LED | 1500        | 4000   | white       |
| RIFA LED 17.5W WW W/W | 36461 | 17.5 | LED | 1450        | 3000   | white       |
| RIFA LED 17.5W NW B/W | 36462 | 17.5 | LED | 1500        | 4000   | black/white |
| RIFA LED 17.5W WW B/W | 36463 | 17.5 | LED | 1450        | 3000   | black/white |
| RIFA LED 17.5W NW B/G | 36464 | 17.5 | LED | 1500        | 4000   | black/gold  |
| RIFA LED 17.5W WW B/G | 36465 | 17.5 | LED | 1450        | 3000   | black/gold  |
| RIFA LED17.5W NW GR/G | 36466 | 17.5 | LED | 1500        | 4000   | grey / gold |
| RIFA LED17.5W WW GR/G | 36467 | 17.5 | LED | 1450        | 3000   | grey / gold |
| RIFA LED 17.5W NW N1  | 36468 | 17.5 | LED | 1500        | 4000   | white       |
| RIFA LED 17.5W WW N1  | 36469 | 17.5 | LED | 1450        | 3000   | white       |
| RIFA LED 17.5W NW N2  | 36508 | 17.5 | LED | 1500        | 4000   | brown       |
| RIFA LED 17.5W WW N2  | 36509 | 17.5 | LED | 1450        | 3000   | brown       |

# RIFA LED

Ceiling-mounted LED light fitting

RIFA LED 17,5W W/W

RIFA LED 17,5W B/W

RIFA LED 17,5W GR/G

RIFA LED 17,5W N1

RIFA LED 17,5W N2