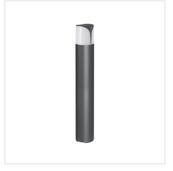

## Garden light fitting with replaceable light source

PRESO 80 GR

Kanlux PRESO is a family of 4 garden luminaires, among which there are three posts with heights from 30 to 80 cm, and their perfect complement is a wall-mounted luminaire. Thanks to the special design, the lamps shine sideways instead of upwards, which enables illuminating the desired areas properly. The profiled design of the lampshade prevents water from staying on the surface of the lamp. The whole series of Kanlux PRESO garden luminaires is adapted to replaceable light sources with an E27 base so we can choose the appropriate intensity and colour of light ourselves.

Enclosure material: aluminum alloy

Lampshade material: PC

Date of issue: 14.03.2023, 15:05

We reserve the right to make technical changes. The data contained in this material are not legally binding.