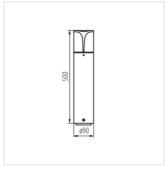

## Garden light fitting with replaceable light source

PRESO 80 GR

Kanlux PRESO is a family of 4 garden luminaires, among which there are three posts with heights from 30 to 80 cm, and their perfect complement is a wall-mounted luminaire. Thanks to the special design, the lamps shine sideways instead of upwards, which enables illuminating the desired areas properly. The profiled design of the lampshade prevents water from staying on the surface of the lamp. The whole series of Kanlux PRESO garden luminaires is adapted to replaceable light sources with an E27 base so we can choose the appropriate intensity and colour of light ourselves.

## Garden light fitting with replaceable light source

PRESO 50 GR

PRESO 30 GR

PRESO EL 18 GR

PRESO 80 GR

PRESO 50 GR

PRESO 30 GR

PRESO EL 18 GR