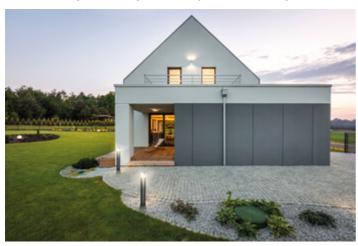

## Garden light fitting with replaceable light source

PRESO 80 GR

Kanlux PRESO is a family of 4 garden luminaires, among which there are three posts with heights from 30 to 80 cm, and their perfect complement is a wall-mounted luminaire. Thanks to the special design, the lamps shine sideways instead of upwards, which enables illuminating the desired areas properly. The profiled design of the lampshade prevents water from staying on the surface of the lamp. The whole series of Kanlux PRESO garden luminaires is adapted to replaceable light sources with an E27 base so we can choose the appropriate intensity and colour of light ourselves.