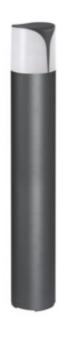

## Garden light fitting with replaceable light source

PRESO 80 GR

Kanlux PRESO is a family of 4 garden luminaires, among which there are three posts with heights from 30 to 80 cm, and their perfect complement is a wall-mounted luminaire. Thanks to the special design, the lamps shine sideways instead of upwards, which enables illuminating the desired areas properly. The profiled design of the lampshade prevents water from staying on the surface of the lamp. The whole series of Kanlux PRESO garden luminaires is adapted to replaceable light sources with an E27 base so we can choose the appropriate intensity and colour of light ourselves.

## Garden light fitting with replaceable light source

PRESO 50 GR

PRESO 30 GR

PRESO EL 18 GR

PRESO 80 GR

PRESO 50 GR

PRESO 30 GR

PRESO EL 18 GR