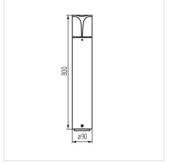

## Garden light fitting with replaceable light source

PRESO 80 GR

Kanlux PRESO is a family of 4 garden luminaires, among which there are three posts with heights from 30 to 80 cm, and their perfect complement is a wall-mounted luminaire. Thanks to the special design, the lamps shine sideways instead of upwards, which enables illuminating the desired areas properly. The profiled design of the lampshade prevents water from staying on the surface of the lamp. The whole series of Kanlux PRESO garden luminaires is adapted to replaceable light sources with an E27 base so we can choose the appropriate intensity and colour of light ourselves.

## Garden light fitting with replaceable light source

PRESO 50 GR

PRESO 30 GR

PRESO EL 18 GR

PRESO 80 GR

PRESO 50 GR

PRESO 30 GR

PRESO EL 18 GR