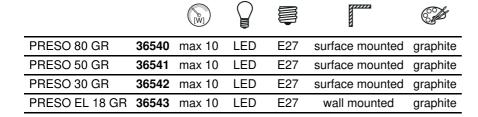

## **PRESO**

## Garden light fitting with replaceable light source

PRESO 80 GR

Kanlux PRESO is a family of 4 garden luminaires, among which there are three posts with heights from 30 to 80 cm, and their perfect complement is a wall-mounted luminaire. Thanks to the special design, the lamps shine sideways instead of upwards, which enables illuminating the desired areas properly. The profiled design of the lampshade prevents water from staying on the surface of the lamp. The whole series of Kanlux PRESO garden luminaires is adapted to replaceable light sources with an E27 base so we can choose the appropriate intensity and colour of light ourselves.