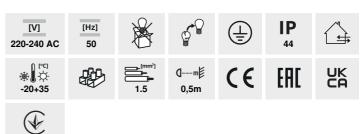

Enclosure material: aluminum alloy

Lampshade material: PC

Date of issue: 14.03.2023, 15:05

We reserve the right to make technical changes. The data contained in this material are not legally binding.