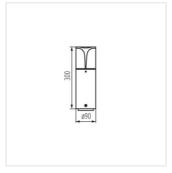

## Garden light fitting with replaceable light source

PRESO 80 GR

Kanlux PRESO is a family of 4 garden luminaires, among which there are three posts with heights from 30 to 80 cm, and their perfect complement is a wall-mounted luminaire. Thanks to the special design, the lamps shine sideways instead of upwards, which enables illuminating the desired areas properly. The profiled design of the lampshade prevents water from staying on the surface of the lamp. The whole series of Kanlux PRESO garden luminaires is adapted to replaceable light sources with an E27 base so we can choose the appropriate intensity and colour of light ourselves.

## Garden light fitting with replaceable light source

PRESO 50 GR

PRESO 30 GR

PRESO EL 18 GR

PRESO 80 GR

PRESO 50 GR

PRESO 30 GR

PRESO EL 18 GR