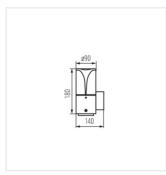

## Garden light fitting with replaceable light source

PRESO 80 GR

Kanlux PRESO is a family of 4 garden luminaires, among which there are three posts with heights from 30 to 80 cm, and their perfect complement is a wall-mounted luminaire. Thanks to the special design, the lamps shine sideways instead of upwards, which enables illuminating the desired areas properly. The profiled design of the lampshade prevents water from staying on the surface of the lamp. The whole series of Kanlux PRESO garden luminaires is adapted to replaceable light sources with an E27 base so we can choose the appropriate intensity and colour of light ourselves.

## Garden light fitting with replaceable light source

PRESO 50 GR

PRESO 30 GR

PRESO EL 18 GR

PRESO 80 GR

PRESO 50 GR

PRESO 30 GR

PRESO EL 18 GR