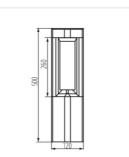

## PEVO

Garden light fitting with replaceable light source

Kanlux PEVO is outdoor lighting with a stable and solid construction. Those luminaires are ideal for gardens with low vegetation. They were designed for walking areas, alleys and green areas next to apartment buildings. Both the posts and the wall-mounted Kanlux PEVO luminaires give an interesting, unobtrusive lighting effect. The luminaires are adapted to replaceable light sources with a GX53 base, thanks to their use, the luminaire gains a unique character and looks like an integrated source.

## PEVO

Garden light fitting with replaceable light source

PEVO 80 GR

PEVO 50 GR

PEVO EL 25 GR