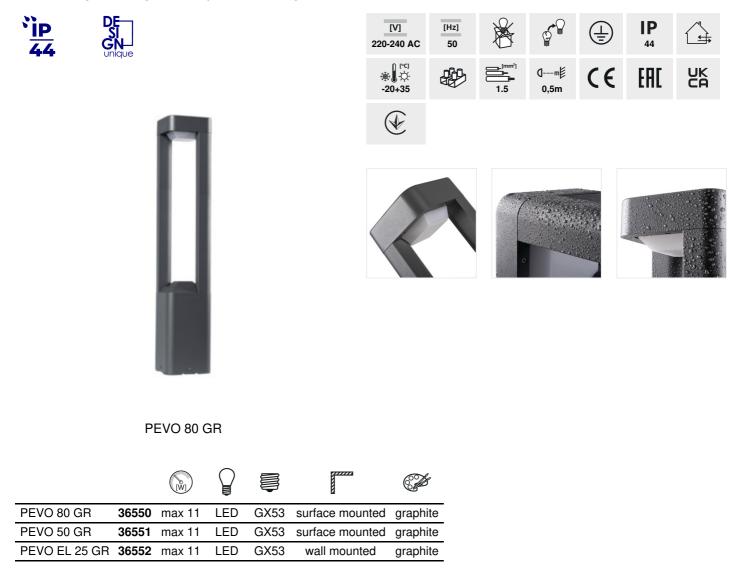

## PEVO

Garden light fitting with replaceable light source

Kanlux PEVO is outdoor lighting with a stable and solid construction. Those luminaires are ideal for gardens with low vegetation. They were designed for walking areas, alleys and green areas next to apartment buildings. Both the posts and the wall-mounted Kanlux PEVO luminaires give an interesting, unobtrusive lighting effect. The luminaires are adapted to replaceable light sources with a GX53 base, thanks to their use, the luminaire gains a unique character and looks like an integrated source.

## PEVO

Garden light fitting with replaceable light source

PEVO 80 GR

PEVO 50 GR

PEVO EL 25 GR