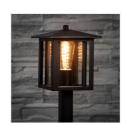

## Garden light fitting with replaceable light source

SELTO 80 B

Kanlux SELTO garden luminaires are simple, modern forms placed inside metal and glass casings. Thanks to their shapes, they are perfect for classic gardens as well as those inspired by the Asian style (resembling a pagoda), additional functionality in the form of a flange at the base enables easy mounting of Kanlux SELTO luminaires to the ground. The luminaires are adapted to light sources with an E27 base.

## Garden light fitting with replaceable light source

SELTO 50 B

SELTO EL 23 B

SELTO 80 B

SELTO 50 B

SELTO EL 23 B