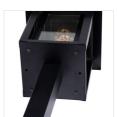

## Garden light fitting with replaceable light source

SELTO 80 B

Kanlux SELTO garden luminaires are simple, modern forms placed inside metal and glass casings. Thanks to their shapes, they are perfect for classic gardens as well as those inspired by the Asian style (resembling a pagoda), additional functionality in the form of a flange at the base enables easy mounting of Kanlux SELTO luminaires to the ground. The luminaires are adapted to light sources with an E27 base.

- Enclosure material: stainless steel
- Lampshade material: glass

Date of issue: 29.03.2023, 12:28