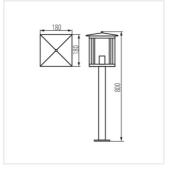

## Garden light fitting with replaceable light source

SELTO 80 B

Kanlux SELTO garden luminaires are simple, modern forms placed inside metal and glass casings. Thanks to their shapes, they are perfect for classic gardens as well as those inspired by the Asian style (resembling a pagoda), additional functionality in the form of a flange at the base enables easy mounting of Kanlux SELTO luminaires to the ground. The luminaires are adapted to light sources with an E27 base.

- Enclosure material: stainless steel
- Lampshade material: glass

Date of issue: 29.03.2023, 12:28