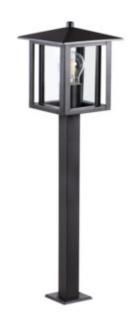

## Garden light fitting with replaceable light source

SELTO 80 B

Kanlux SELTO garden luminaires are simple, modern forms placed inside metal and glass casings. Thanks to their shapes, they are perfect for classic gardens as well as those inspired by the Asian style (resembling a pagoda), additional functionality in the form of a flange at the base enables easy mounting of Kanlux SELTO luminaires to the ground. The luminaires are adapted to light sources with an E27 base.

- Enclosure material: stainless steel
- Lampshade material: glass

Date of issue: 29.03.2023, 12:28