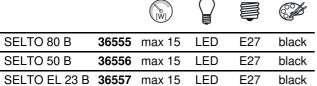

## Garden light fitting with replaceable light source

SELTO 80 B

Kanlux SELTO garden luminaires are simple, modern forms placed inside metal and glass casings. Thanks to their shapes, they are perfect for classic gardens as well as those inspired by the Asian style (resembling a pagoda), additional functionality in the form of a flange at the base enables easy mounting of Kanlux SELTO luminaires to the ground. The luminaires are adapted to light sources with an E27 base.

- Enclosure material: stainless steel
- Lampshade material: glass

Date of issue: 29.03.2023, 12:28

## Garden light fitting with replaceable light source

SELTO 50 B

SELTO EL 23 B

SELTO 80 B

SELTO 50 B

SELTO EL 23 B