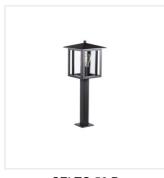

## Garden light fitting with replaceable light source

SELTO 80 B

Kanlux SELTO garden luminaires are simple, modern forms placed inside metal and glass casings. Thanks to their shapes, they are perfect for classic gardens as well as those inspired by the Asian style (resembling a pagoda), additional functionality in the form of a flange at the base enables easy mounting of Kanlux SELTO luminaires to the ground. The luminaires are adapted to light sources with an E27 base.

- Enclosure material: stainless steel
- Lampshade material: glass

Date of issue: 29.03.2023, 12:28