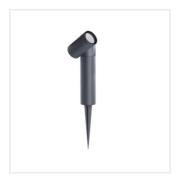

## Garden light fitting with replaceable light source

USTI SP 2X7 GR

|                |       |           | •         |      |            |
|----------------|-------|-----------|-----------|------|------------|
| USTI SP 2X7 GR | 36560 | 2 x max 7 | PAR16 LED | GU10 | anthracite |
| USTI SP 1X7 GR | 36561 | max 7     | PAR16 LED | GU10 | anthracite |

Kanlux USTI luminaires are ideal for directional illumination of greenery, rockeries, facades or interesting architectural elements that we want to emphasise. The design with a movable head allows you to freely adjust and direct the light in the desired way. There are two options - luminaires with one or two light points (the luminous elements can be adjusted independently of each other). Kanlux USTI garden luminaires are adapted to light sources with a GU10 base.