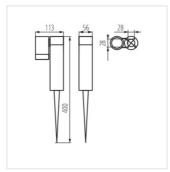

## Garden light fitting with replaceable light source

USTI SP 2X7 GR

|                |       |           | •         |      |            |
|----------------|-------|-----------|-----------|------|------------|
| USTI SP 2X7 GR | 36560 | 2 x max 7 | PAR16 LED | GU10 | anthracite |
| USTI SP 1X7 GR | 36561 | max 7     | PAR16 LED | GU10 | anthracite |

Enclosure material: aluminum alloy

Lampshade material: glass

Date of issue: 14.03.2023, 12:23

We reserve the right to make technical changes. The data contained in this material are not legally binding.