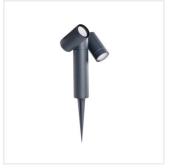

## Garden light fitting with replaceable light source

USTI SP 2X7 GR

|                |       |           | •         |      |            |
|----------------|-------|-----------|-----------|------|------------|
| USTI SP 2X7 GR | 36560 | 2 x max 7 | PAR16 LED | GU10 | anthracite |
| USTI SP 1X7 GR | 36561 | max 7     | PAR16 LED | GU10 | anthracite |

Kanlux USTI luminaires are ideal for directional illumination of greenery, rockeries, facades or interesting architectural elements that we want to emphasise. The design with a movable head allows you to freely adjust and direct the light in the desired way. There are two options - luminaires with one or two light points (the luminous elements can be adjusted independently of each other). Kanlux USTI garden luminaires are adapted to light sources with a GU10 base.