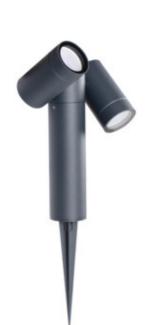

## Garden light fitting with replaceable light source

USTI SP 2X7 GR

|                |       |           | •         |      |            |
|----------------|-------|-----------|-----------|------|------------|
| USTI SP 2X7 GR | 36560 | 2 x max 7 | PAR16 LED | GU10 | anthracite |
| USTI SP 1X7 GR | 36561 | max 7     | PAR16 LED | GU10 | anthracite |

Kanlux USTI luminaires are ideal for directional illumination of greenery, rockeries, facades or interesting architectural elements that we want to emphasise. The design with a movable head allows you to freely adjust and direct the light in the desired way. There are two options - luminaires with one or two light points (the luminous elements can be adjusted independently of each other). Kanlux USTI garden luminaires are adapted to light sources with a GU10 base.