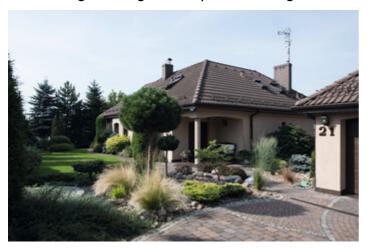

Kanlux USTI luminaires are ideal for directional illumination of greenery, rockeries, facades or interesting architectural elements that we want to emphasise. The design with a movable head allows you to freely adjust and direct the light in the desired way. There are two options - luminaires with one or two light points (the luminous elements can be adjusted independently of each other). Kanlux USTI garden luminaires are adapted to light sources with a GU10 base.