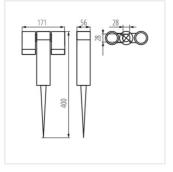

## Garden light fitting with replaceable light source

USTI SP 2X7 GR

|                |       |           | •         |      |            |
|----------------|-------|-----------|-----------|------|------------|
| USTI SP 2X7 GR | 36560 | 2 x max 7 | PAR16 LED | GU10 | anthracite |
| USTI SP 1X7 GR | 36561 | max 7     | PAR16 LED | GU10 | anthracite |

Enclosure material: aluminum alloy

Lampshade material: glass

Date of issue: 14.03.2023, 12:23

We reserve the right to make technical changes. The data contained in this material are not legally binding.