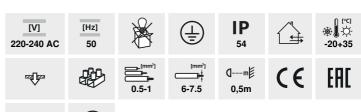

Enclosure material: aluminum alloy

Lampshade material: glass

Date of issue: 14.03.2023, 12:23

We reserve the right to make technical changes. The data contained in this material are not legally binding.